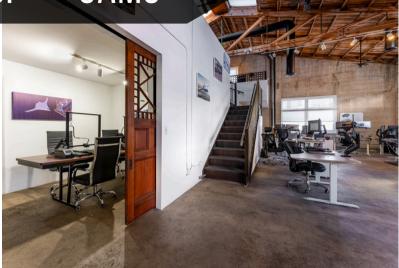

## 1205 J STREET

#### EAST VILLAGE CREATIVE SPACES

## + 2,300 SF | RATE: \$1.75/SF\* + CAMS

### SUITE A

- Secure gated entry
- Private office
- Large open work areas
- Open conference room/office
- Break area with sink
- High wood truss ceilings
- Exposed HVAC ducting
- Onsite parking available
- Operable windows
- In-unit private restroom
- Directory & window signage
- Available Now