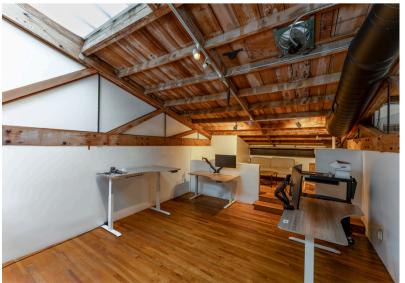

## 1205 J STREET

#### EAST VILLAGE CREATIVE SPACES

## + 2,300 SF | RATE: \$1.75/SF\* + CAMS

### SUITE A

- Secure gated entry
- Private office
- Large open work areas
- Open conference room/office
- Break area with sink
- High wood truss ceilings
- Exposed HVAC ducting
- Onsite parking available
- Operable windows
- In-unit private restroom
- Directory & window signage
- Available Now