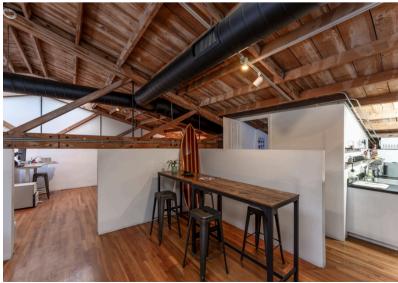

#### EAST VILLAGE CREATIVE SPACES

## + 2,300 SF | RATE: \$1.75/SF\* + CAMS

### SUITE A

- Secure gated entry
- Private office
- Large open work areas
- Open conference room/office
- Break area with sink
- High wood truss ceilings
- Exposed HVAC ducting
- Onsite parking available
- Operable windows
- In-unit private restroom
- Directory & window signage
- Available Now