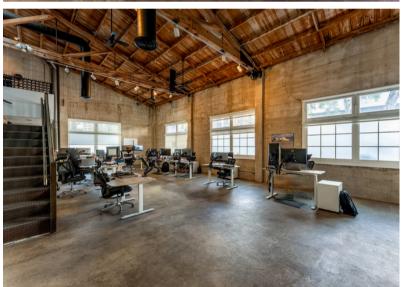

## 1205 J STREET

#### EAST VILLAGE CREATIVE SPACES

## + 2,300 SF | RATE: \$1.75/SF\* + CAMS

### SUITE A

- Secure gated entry
- Private office
- Large open work areas
- Open conference room/office
- Break area with sink
- High wood truss ceilings
- Exposed HVAC ducting
- Onsite parking available
- Operable windows
- In-unit private restroom
- Directory & window signage
- Available Now