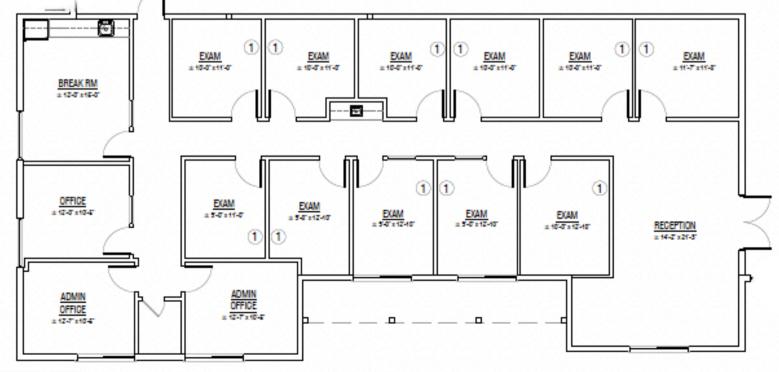

## **OFFICE FEATURES**

- 1st-floor medical space
- 13 treatment/exam rooms
- Private office
- Large break room
- Coffee bar
- Reception & Waiting area
- High-end built-out
- Modern finishings
- Suite and directory signage
- Common area restrooms
- All Treatment/Exam rooms have plumbing
- Great layout for med spa, hair salon, massage practice, medical practice, or similar