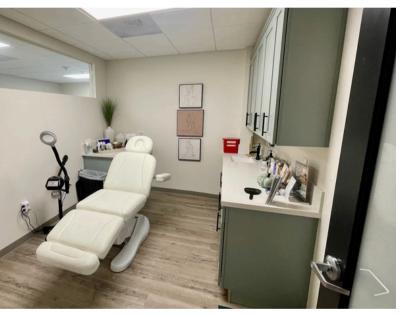

## **OFFICE FEATURES**

- 1st-floor medical space
- 13 treatment/exam rooms
- Private office
- Large break room
- Coffee bar
- Reception & Waiting area
- High-end built-out
- Modern finishings
- Suite and directory signage
- Common area restrooms
- All Treatment/Exam rooms have plumbing
- Great layout for med spa, hair salon, massage practice, medical practice, or similar