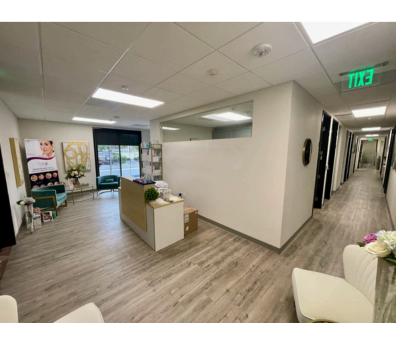

## **OFFICE FEATURES**

- 1st-floor medical space
- 13 treatment/exam rooms
- Private office
- Large break room
- Coffee bar
- Reception & Waiting area
- High-end built-out
- Modern finishings
- Suite and directory signage
- Common area restrooms
- All Treatment/Exam rooms have plumbing
- Great layout for med spa, hair salon, massage practice, medical practice, or similar