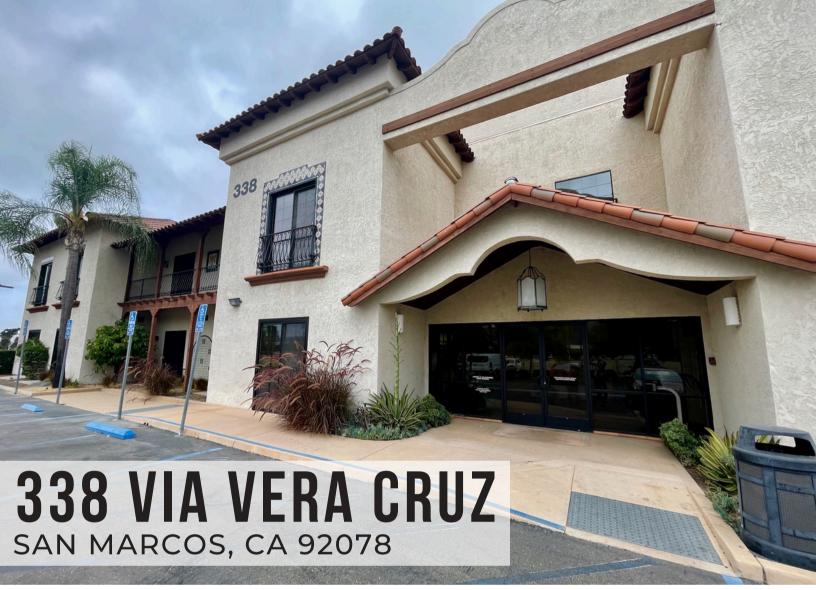

SIZE: ±3,079 SF

RATE: \$2.35/SF + ELECTRICITY

CONTACT:

Jack Kirk | LIC #01905664 Jack@stromcommercial.com



Office: 619.243.1244 www.stromcommercial.com

## 338 VIA VERA CRUZ

OFFICE/MEDICAL SPACE FOR SUBLEASE





## **OFFICE FEATURES**

- 1st-floor medical space
- 13 treatment/exam rooms
- Private office
- Large break room
- Coffee bar
- Reception & Waiting area
- High-end built-out
- Modern finishings
- Suite and directory signage
- Common area restrooms
- All Treatment/Exam rooms have plumbing
- Great layout for med spa, hair salon, massage practice, medical practice, or similar







## LOCATION

- Walking distance to William
   Bradley Park, Starbucks, grocery
   stores, various restaurants,
   shopping, & more.
- Close proximity to Kaiser
   Permanente Medical Center,
   th