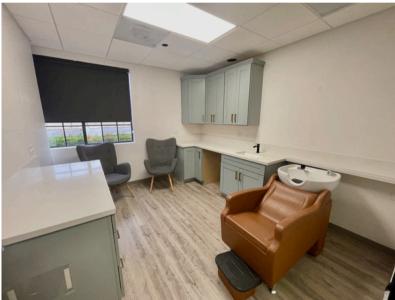

## **OFFICE FEATURES**

- 1st-floor medical space
- 13 treatment/exam rooms
- Private office
- Large break room
- Coffee bar
- Reception & Waiting area
- High-end built-out
- Modern finishings
- Suite and directory signage
- Common area restrooms
- All Treatment/Exam rooms have plumbing
- Great layout for med spa, hair salon, massage practice, medical practice, or similar