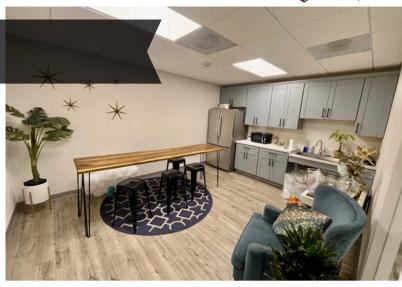

## **OFFICE FEATURES**

- 1st-floor medical space
- 13 treatment/exam rooms
- Private office
- Large break room
- Coffee bar
- Reception & Waiting area
- High-end built-out
- Modern finishings
- Suite and directory signage
- Common area restrooms
- All Treatment/Exam rooms have plumbing
- Great layout for med spa, hair salon, massage practice, medical practice, or similar