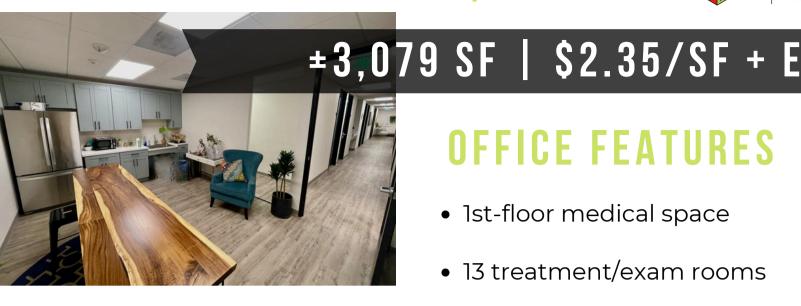

SIZE: ±3,079 SF

RATE: \$2.35/SF + ELECTRICITY

CONTACT:

Jack Kirk | LIC #01905664 Jack@stromcommercial.com

Office: 619.243.1244 www.stromcommercial.com

## **OFFICE FEATURES**

- 1st-floor medical space
- 13 treatment/exam rooms
- Private office
- Large break room
- Coffee bar
- Reception & Waiting area
- High-end built-out
- Modern finishings
- Suite and directory signage
- Common area restrooms
- All Treatment/Exam rooms have plumbing
- Great layout for med spa, hair salon, massage practice, medical practice, or similar