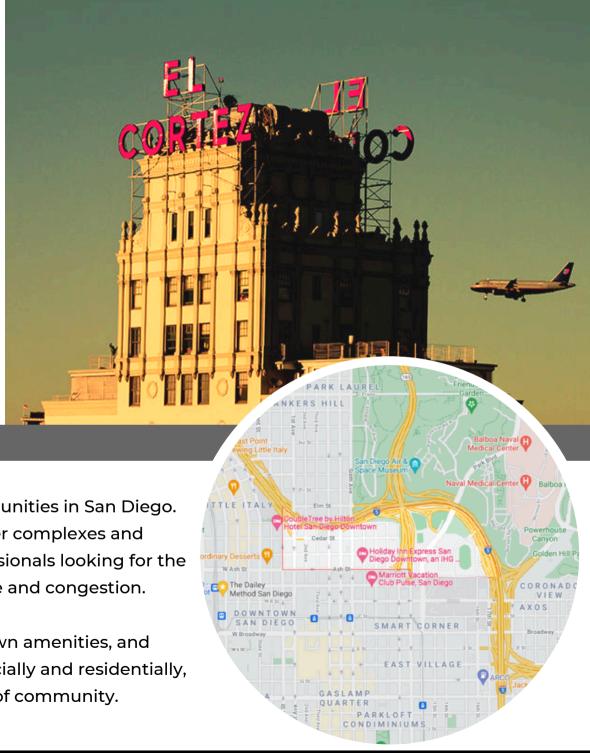

#### AREA OVERVIEW: CORTEZ HILL

Cortez Hill is one of the oldest residential communities in San Diego.

Here you'll find historic homes among newer complexes and condominiums, and a mix of families and professionals looking for the convenience of Downtown without the noise and congestion.

With easy access to the waterfront, Downtown amenities, and freeways. Cortez Hill continues to grow commercially and residentially, while still providing an invaluable sense of community.