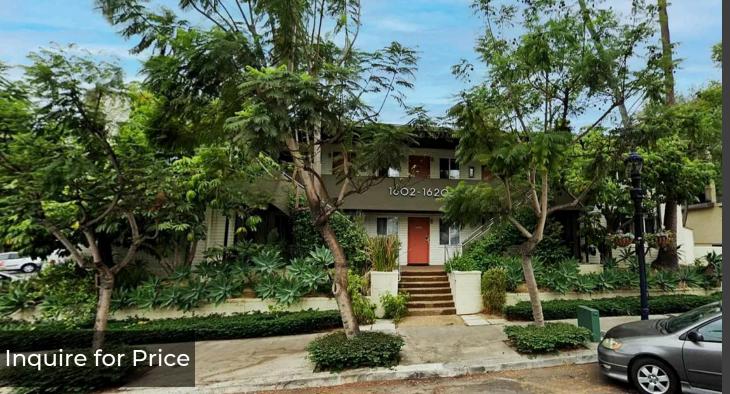

### BUILDING OVERVIEW:

- 10-Unit Mix:
- 4:1 bed 1 bath
- 6: Studios
- Land: 4,400 SF
- Building: 4,096 SF
- 4 off-street parking spaces
- Built: 1950