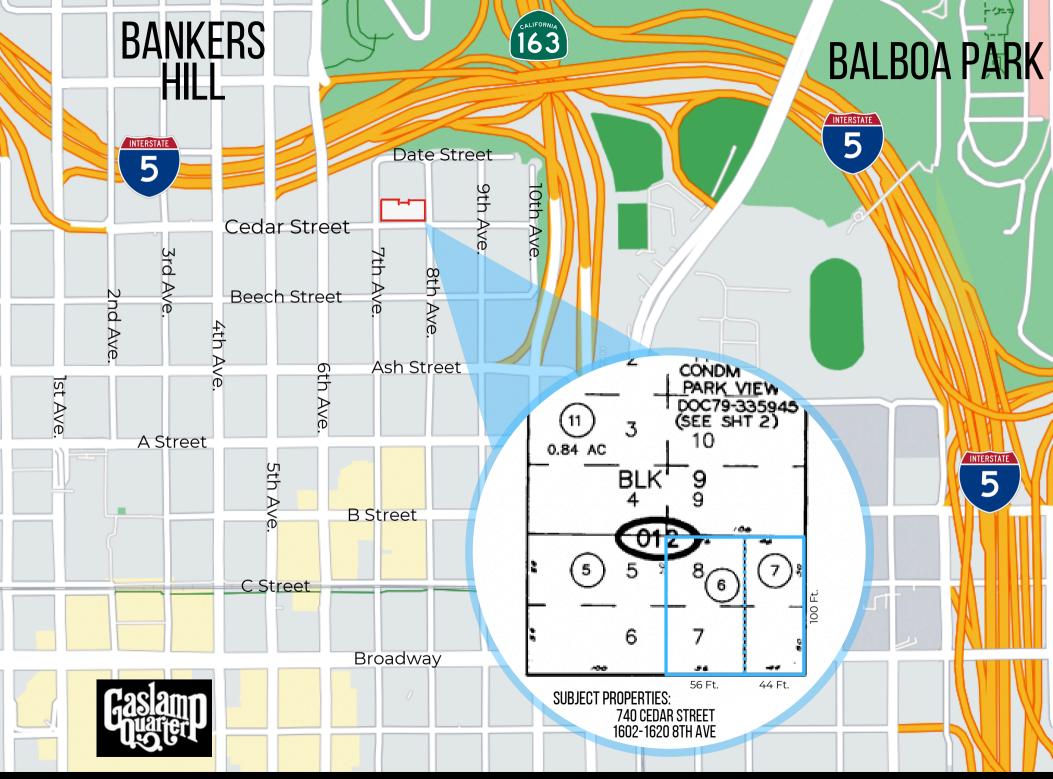

#### DEVELOPMENT OPPORTUNITY

Strom Commercial is pleased to present two multi-family buildings available for sale on the top of Cortez Hill.

Totaling ±10,000 SF of land, the portfolio is a fantastic investment opportunity to develop or own this iconic area of Downtown San Diego.

#### AREA OVERVIEW: CORTEZ HILL

Cortez Hill is one of the oldest residential communities in San Diego.

Here you'll find historic homes among newer complexes and condominiums, and a mix of families and professionals looking for the convenience of Downtown without the noise and congestion.

With easy access to the waterfront, Downtown amenities, and freeways. Cortez Hill continues to grow commercially and residentially, while still providing an invaluable sense of community.