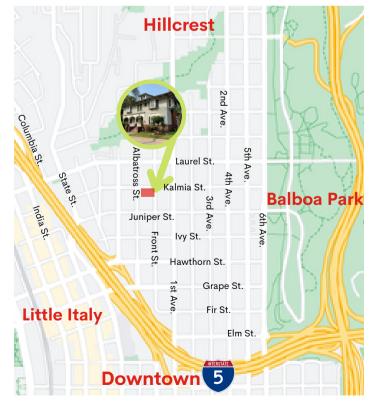

# FOR LEASE

### PROPERTY HIGHLIGHTS

- Historic office building with suites available for lease
- 3 availabilities ideal for legal and financial professionals
- Reception services, assistant workspace, utilities, wifi, and storage are included in the rental rate
- Conference room available at no charge
- Ample street parking + close proximity to freeway
- Nearby walkable restaurants and amenities

Jack Schreibman | Lic. No. 02172891 Jschreibman@stromcommercial.com (858)361-5942

# INDIVIDUAL PROFESSIONAL OFFICES ASKING PRICE: \$1,400 - \$2,400



Strom Commercial 2491 Kettner Blvd., 92101 (619)243-1244



## 2366 FRONT ST. BANKERS HILL PROFESSIONAL OFFICES

## **BANKERS HILL**

#### SECOND-FLOOR OFFICES

- All suites include additional assistant space located throughout the building
- Seeking lawyers, financial service providers, CPA's, and similar fields
- Building receptionist offers phone services and mail delivery
- Furnishings available











Jack Schreibman | Lic. No. 02172891 Jack@stromcommercial.com

Office: (619) 243-1244 www.stromcommercial.com