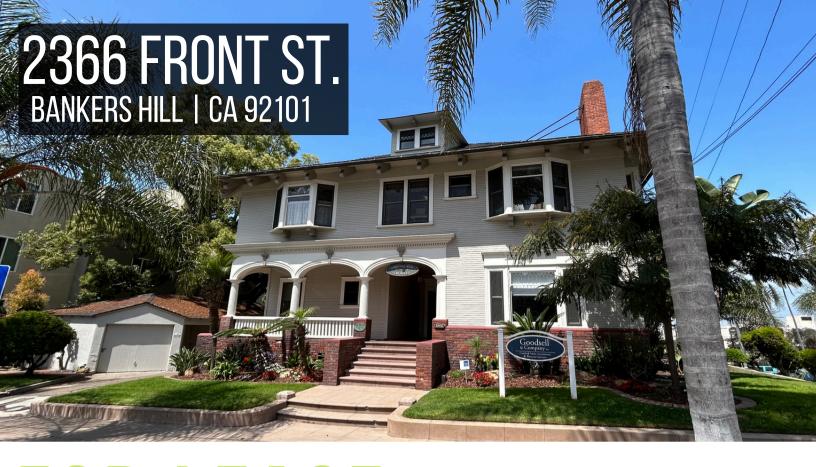

# 2366 FRONT ST. BANKERS HILL PROFESSIONAL OFFICES

## FOR LEASE

INDIVIDUAL PROFESSIONAL OFFICES ASKING PRICE: \$1,350 - \$1,900 ALL-IN

Hillcrest

## PROPERTY HIGHLIGHTS

- Historic office building with suites available for lease
- Last 2 availabilities ideal for legal and financial professionals
- Reception services, assistant workspace, utilities, wifi, and storage are included in the rental rate
- Conference room available at no charge
- Ample street parking + close proximity to freeway
- Nearby walkable restaurants and amenities