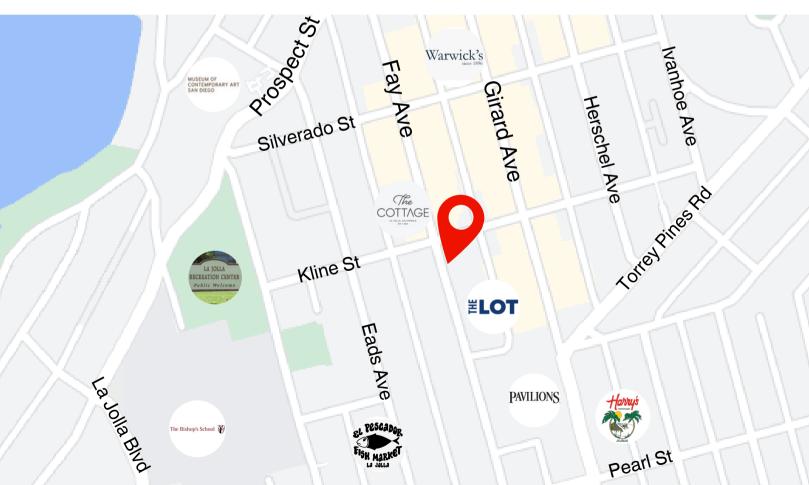

## PROPERTY HIGHLIGHTS

- Short-depth and heavy window frontage facing Fay Ave.
- Feet away from 193 stalled parking structure
- In-suite men's and women's restrooms
- Across from The Prebys Center & The Cottage, next door to Bank of America, Pavillions Grocery, and The Lot (luxury movie theatre)
- NNN estimates: \$0.85 \$0.95 PSF
- 5-10 year lease term available

## LA JOLLA | 92037 CORNER RETAIL

We obtained the information above from sources we believe to be reliable. However, we have not verified its accuracy and make no guarantee, warranty or representation about it. It is submitted subject to the possibility of errors, omissions, change of price, rental or other conditions, prior sale, lease or financing or withdrawal without notice. We include projections, opinions, assumptions or estimates for example only, and they may not represent current or future performance of the property. You and your tax and legal advisors should conduct your own investigation of the property and transaction.