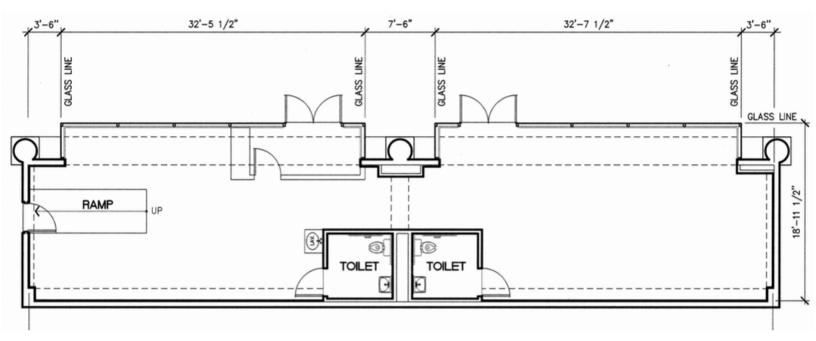

## PROPERTY HIGHLIGHTS

- Short-depth and heavy window frontage facing Fay Ave.
- Feet away from 193 stalled parking structure
- In-suite men's and women's restrooms
- Across from The Prebys Center & The Cottage, next door to Bank of America, Pavillions Grocery, and The Lot (luxury movie theatre)
- NNN estimates: \$0.85 \$0.95 PSF
- 5-10 year lease term available