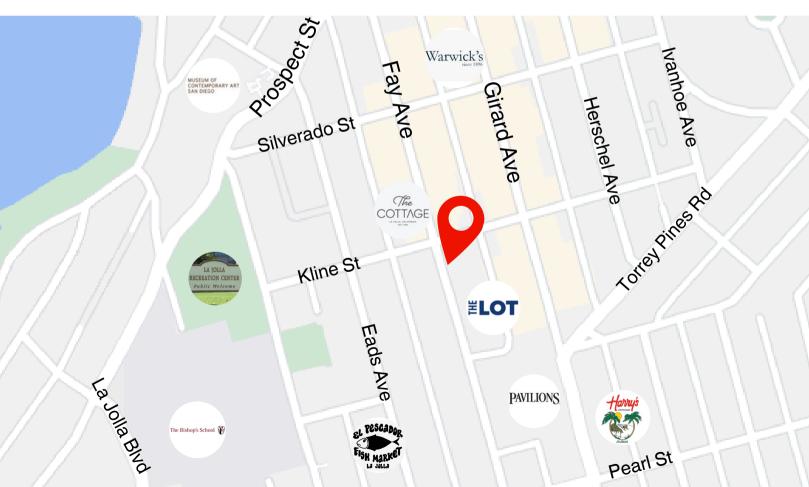

## PROPERTY HIGHLIGHTS

- Short-depth and heavy window frontage facing Fay Ave.
- Feet away from 193 stalled parking structure
- In-suite men's and women's restrooms
- Across from The Prebys Center & The Cottage, next door to Bank of America, Pavillions Grocery, and The Lot (luxury movie theatre)
- NNN estimates: \$0.85 \$0.95 PSF
- 5-10 year lease term available