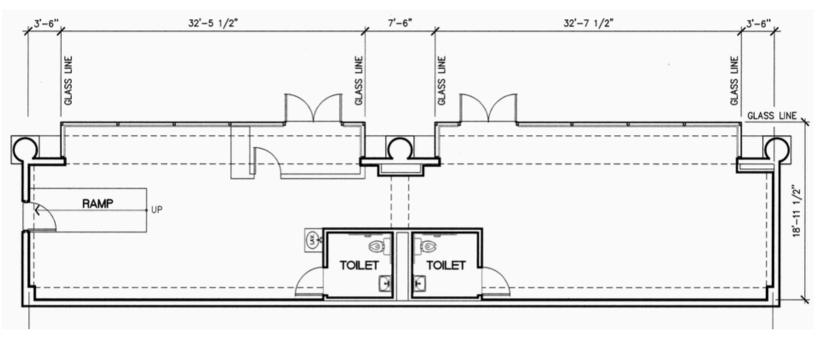

## PROPERTY HIGHLIGHTS

- Short-depth and heavy window frontage facing Fay Ave.
- Feet away from 193 stalled parking structure
- In-suite men's and women's restrooms
- Across from The Prebys Center & The Cottage, next door to Bank of America, Pavillions Grocery, and The Lot (luxury movie theatre)
- NNN estimates: \$0.85 \$0.95 PSF
- 5-10 year lease term available