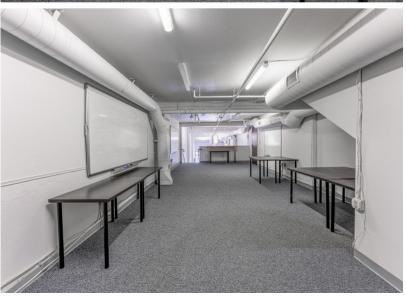

### **OFFICE FEATURES**

- Open creative office
- Large glass conference room
- Open mezzanine
- Built-in work stations
- Storefront opportunity
- Perfect space for a growing tech or creative firm
- Located in the heart of financial district, surrounded by transit options, restaurants, cafes & bars
- Within blocks of newly redeveloped Horton Plaza and Gaslamp District