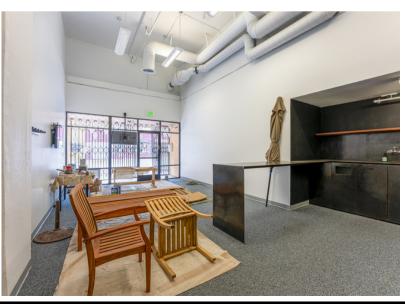

### **OFFICE FEATURES**

- Open creative office
- Large glass conference room
- Open mezzanine
- Built-in work stations
- Storefront opportunity
- Perfect space for a growing tech or creative firm
- Located in the heart of financial district, surrounded by transit options, restaurants, cafes & bars
- Within blocks of newly redeveloped Horton Plaza and Gaslamp District