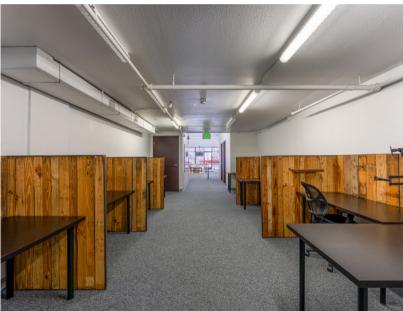

### **OFFICE FEATURES**

- Open creative office
- Large glass conference room
- Open mezzanine
- Built-in work stations
- Storefront opportunity
- Perfect space for a growing tech or creative firm
- Located in the heart of financial district, surrounded by transit options, restaurants, cafes & bars
- Within blocks of newly redeveloped Horton Plaza and Gaslamp District