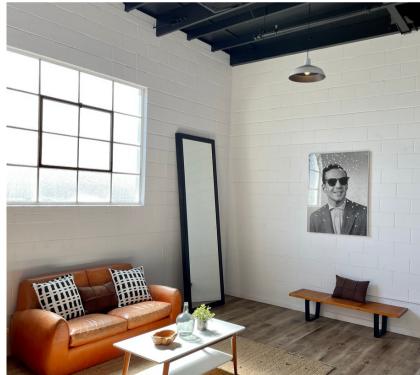

### SPACE FEATURES

Size: 3,000 - 7,250 SF

Rate: \$3.75 + Electric & Janitorial

5,000 SF+ open space, two private furnished suites, kitchen prep room, 7 restrooms

High ceilings, exposed wooden beams, wood accent throughout, black and white color scheme