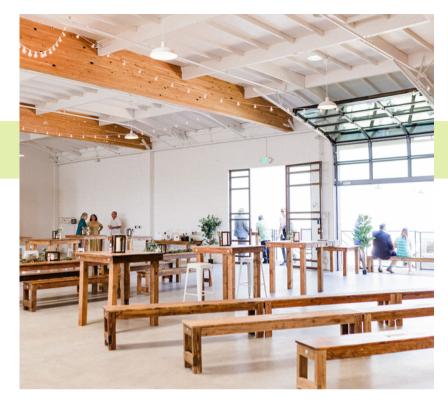

### SPACE FEATURES

Size: 3,000 - 7,250 SF

Rate: \$3.75 + Electric & Janitorial

5,000 SF+ open space, two private furnished suites, kitchen prep room, 7 restrooms

High ceilings, exposed wooden beams, wood accent throughout, black and white color scheme