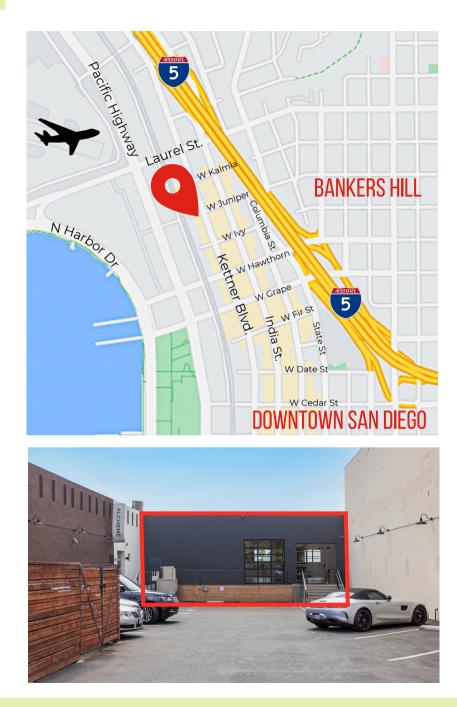

VAL TO T

CREATIVE RETAIL / OFFICE SPACE FOR LEASE



# **LUCE ON KETTNER** 2310 KETTNER BLVD | 92101

### SPACE FEATURES



Size: 3,000 - 7,250 SF



Rate: \$3.75 + Electric & Janitorial



5,000 SF+ open space, two private furnished suites, kitchen prep room, 7 restrooms



High ceilings, exposed wooden beams, wood accent throughout, black and white color scheme



Four dedicated parking spaces. Additional Street parking available in surrounding neighborhood



Surrounded by San Diego's finest restaurants, shops, developments - Constant foot traffic





## 2310 KETTNER BLVD | 92101





#### CONTACT:

Hans Strom | LIC#01222709 Hans@stromcommercial.com Jack Schreibman | LIC#02172891 Jschreibman@stromcommercial.com 2491 Kettner Blvd San Diego, CA 92101



## **LITTLE ITALY** WALK TO THE CITIES BEST RESTAURANTS AND SHOPS