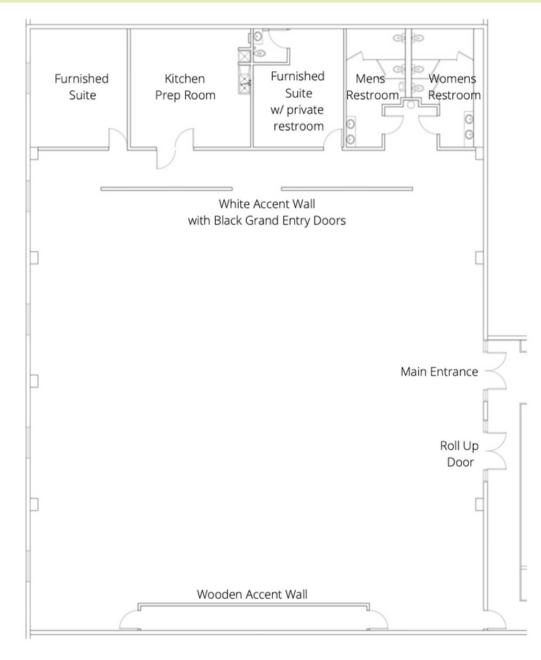

### SPACE FEATURES

Size: 3,000 - 7,250 SF

Rate: \$3.75 + Electric & Janitorial

5,000 SF+ open space, two private furnished suites, kitchen prep room, 7 restrooms

High ceilings, exposed wooden beams, wood accent throughout, black and white color scheme