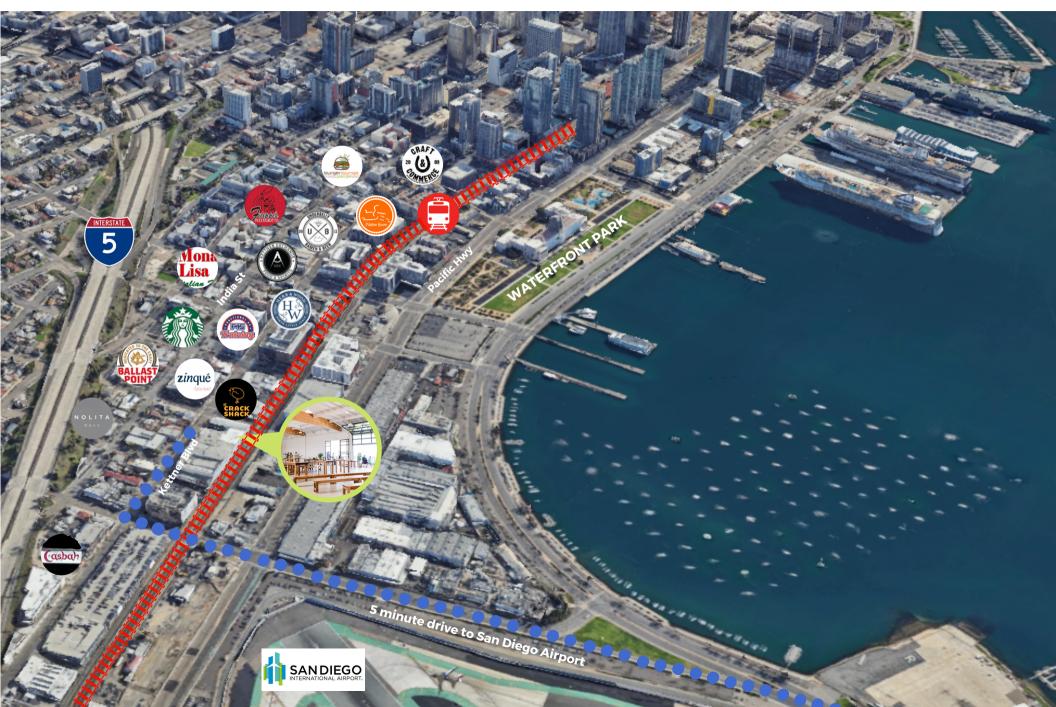

Four dedicated parking spaces. Additional Street parking available in surrounding neighborhood

Surrounded by San Diego's finest restaurants, shops, developments - Constant foot traffic

## **LITTLE ITALY** WALK TO THE CITIES BEST RESTAURANTS AND SHOPS