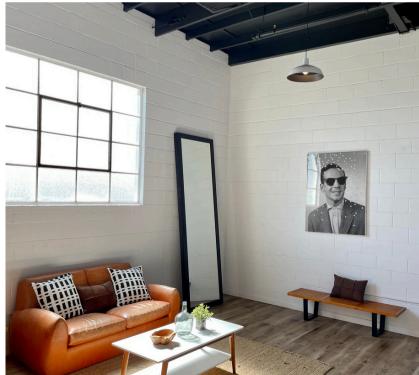

### SPACE FEATURES

**Size: 7,250 SF** 

Rate: \$2.45 + Electric & Janitorial

5,000 SF+ open space, two private furnished suites, kitchen prep room, 7 restrooms

High ceilings, exposed wooden beams, wood accent throughout, black and white color scheme