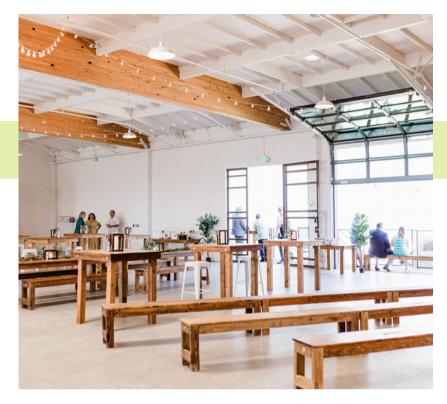

### SPACE FEATURES

**Size: 7,250 SF** 

Rate: \$2.45 + Electric & Janitorial

5,000 SF+ open space, two private furnished suites, kitchen prep room, 7 restrooms

High ceilings, exposed wooden beams, wood accent throughout, black and white color scheme