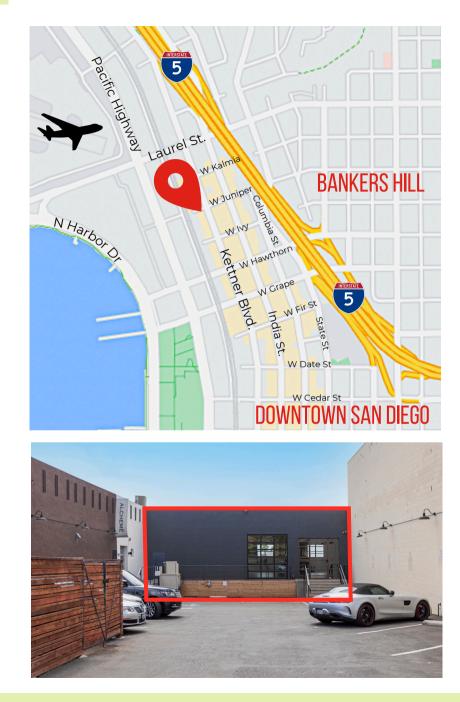

Four dedicated parking spaces. Additional Street parking available in surrounding neighborhood

Surrounded by San Diego's finest restaurants, shops, developments - Constant foot traffic

## **LITTLE ITALY** WALK TO THE CITIES BEST RESTAURANTS AND SHOPS