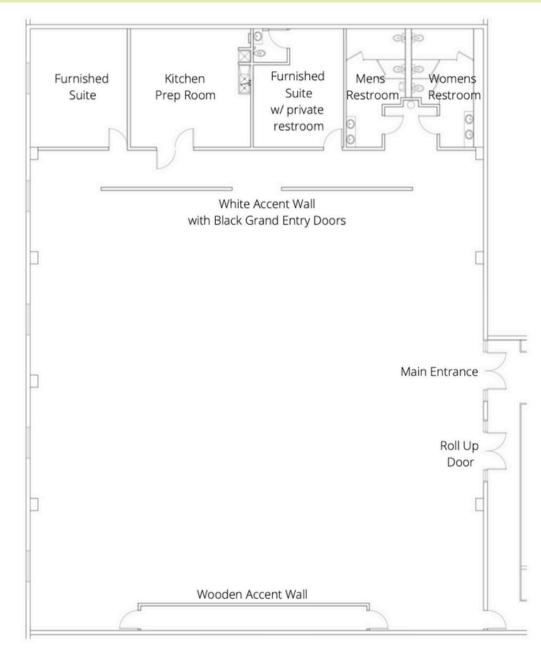

### SPACE FEATURES

**Size: 7,250 SF** 

Rate: \$2.45 + Electric & Janitorial

5,000 SF+ open space, two private furnished suites, kitchen prep room, 7 restrooms

High ceilings, exposed wooden beams, wood accent throughout, black and white color scheme