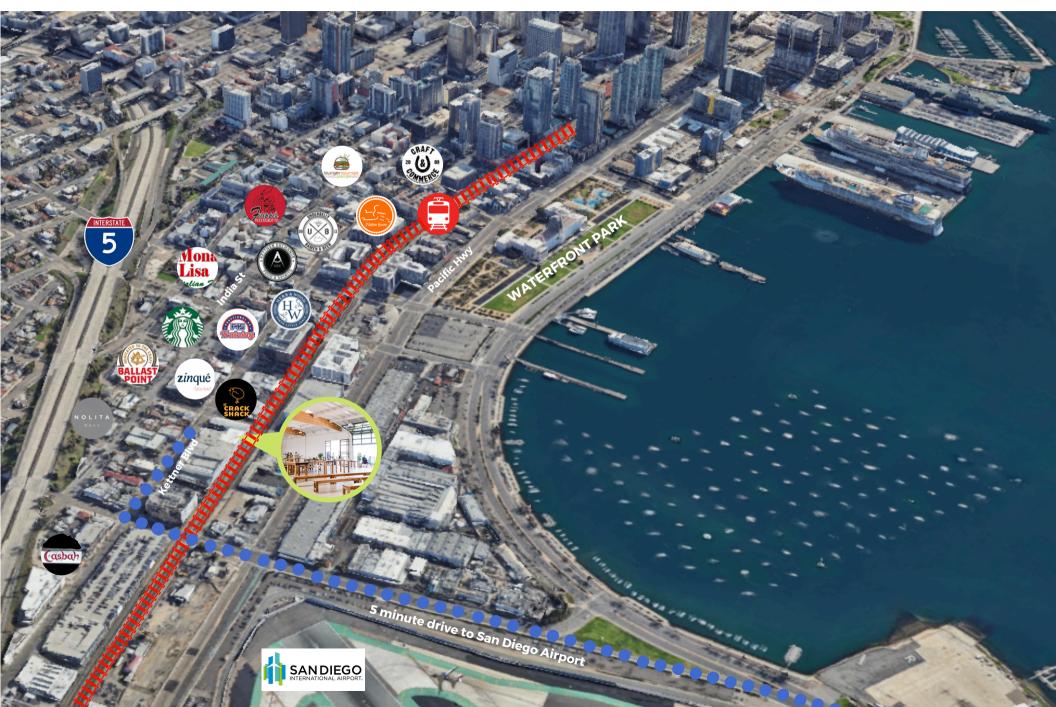

Four dedicated parking spaces. Additional Street parking available in surrounding neighborhood

Surrounded by San Diego's finest restaurants, shops, developments - Constant foot traffic

## **LITTLE ITALY** WALK TO THE CITIES BEST RESTAURANTS AND SHOPS