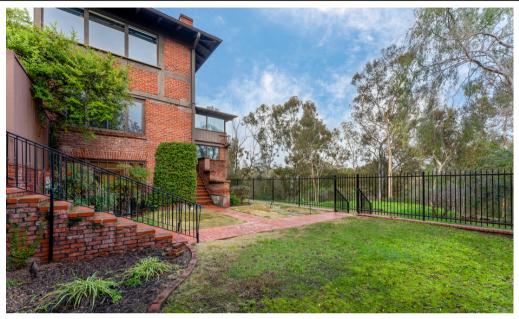

### **OUTDOOR SPACE**

#### ONE OF A KIND OFFERING

The Burnham House was originally built in 1906 by legendary San Diego architect, Irving Gill. This 1,600 SF basement office space is a unique offering with a secluded courtyard and canyon views. Scarce opportunity to work from a piece of San Diego history, while enjoying privacy and ample free parking. The private courtyard offers the ability to entertain clients, host events, and enjoy San Diego's sun-rays. This opportunity is perfect for an officeuser looking to stay in the middle of the city, yet enjoy both privacy and safety. First-floor walkout space directly adjacent to Balboa Park.