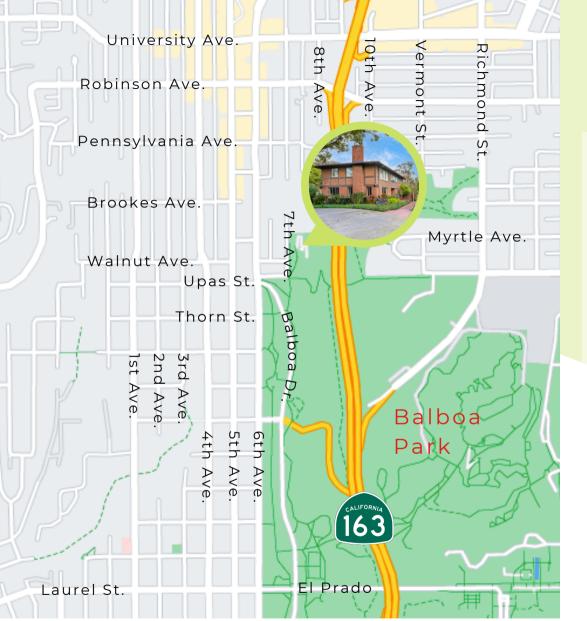

#### LOCATION

Blocks from Hillcrest, 2 blocks from 5th Avenue, minutes from the SD Zoo, in the heart of Bankers Hill, 9 minutes to San Diego Airport

#### **WALK SCORE OF 91**

LOCATED IN THE NORTHWEST CORNER OF BALBOA PARK, NEXT DOOR TO THE MARSTON HOUSE, 3565 7th AVE IS WITHIN WALKING DISTANCE OF THE FINEST RESTAURANTS, SHOPS AND VENUES IN THE CITY.