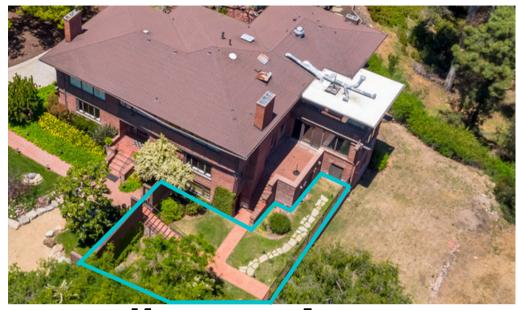

### **OUTDOOR SPACE**

#### ONE OF A KIND OFFERING

The Burnham House was originally built in 1906 by legendary San Diego architect, Irving Gill. This 1,600 SF basement office space is a unique offering with a secluded courtyard and canyon views. Scarce opportunity to work from a piece of San Diego history, while enjoying privacy and ample free parking. The private courtyard offers the ability to entertain clients, host events, and enjoy San Diego's sun-rays. This opportunity is perfect for an officeuser looking to stay in the middle of the city, yet enjoy both privacy and safety. First-floor walkout space directly adjacent to Balboa Park.