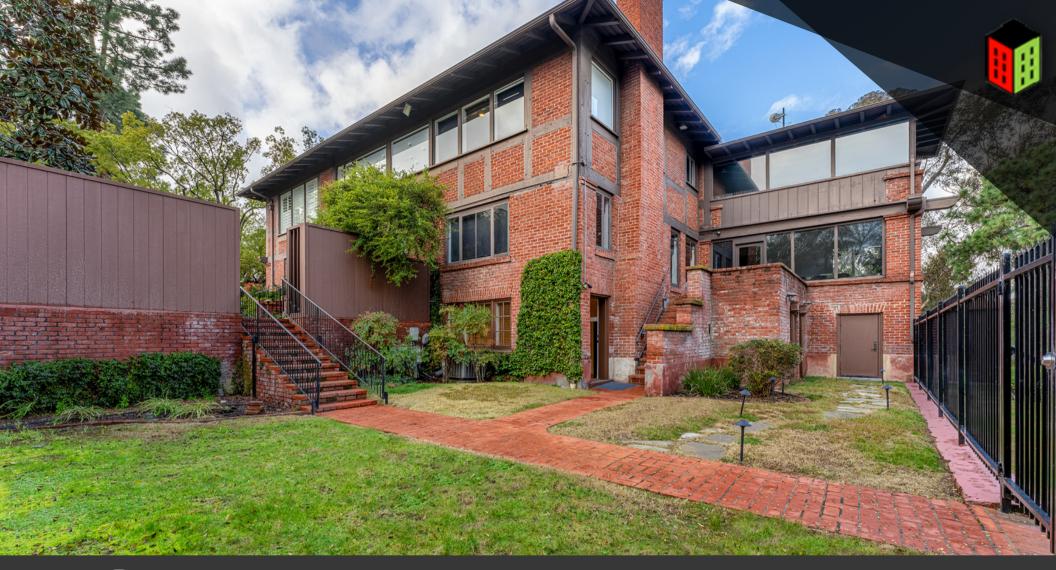

### **OUTDOOR SPACE**

#### ONE OF A KIND OFFERING

The Burnham House was originally built in 1906 by legendary San Diego architect, Irving Gill. This 1,600 SF basement office space is a unique offering with a secluded courtyard and canyon views. Scarce opportunity to work from a piece of San Diego history, while enjoying privacy and ample free parking. The private courtyard offers the ability to entertain clients, host events, and enjoy San Diego's sun-rays. This opportunity is perfect for an officeuser looking to stay in the middle of the city, yet enjoy both privacy and safety. First-floor walkout space directly adjacent to Balboa Park.