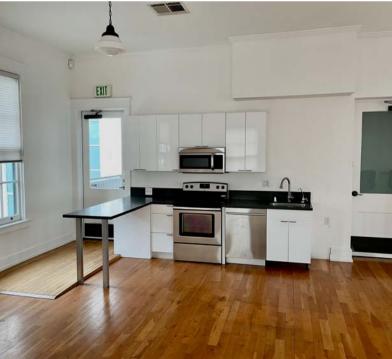

#### SPACE OVERVIEW

1,600 SF: 2nd floor office

\$

RATE: \$2.42/SF + Utilities

**AVAILABILITY:** Available in 30 days

SIGNAGE: Building signage available

## 1250 J STREET HIGHLIGHTS

Floor plan not to scale

FREE SPAN OPEN LAYOUT: 2nd-floor open office layout, high 11 ft ceilings, open break area, plus a bonus 400 sqft attached private patio

**INVITING INTERIORS:** Air conditioning and large operable windows throughout providing abundant natural light and fresh air