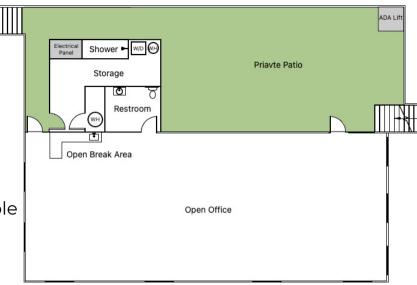

## 1250 J STREET HIGHLIGHTS

Floor plan not to scale

FREE SPAN OPEN LAYOUT: 2nd-floor open office layout, high 11 ft ceilings, open break area, plus a bonus 400 sqft attached private patio

**INVITING INTERIORS:** Air conditioning and large operable windows throughout providing abundant natural light and fresh air