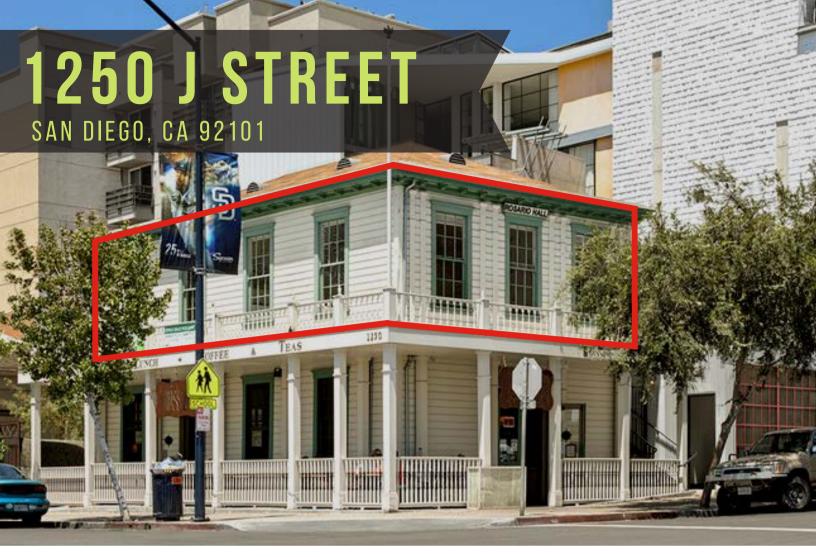

# 1250 J STREET

# SECOND FLOOR OFFICE FOR SUBLEASE

### **AVAILABILITY SUMMARY**

Rate: \$2.42/SF + Utilities

Size: 1,600 SF

Building Signage

Collaborative Open Office

Private Restroom & Shower

• 2nd-Floor corner unit

Additional lease term available