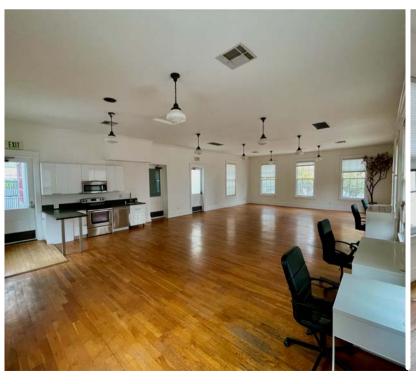

## 1250 J STREET HIGHLIGHTS

Floor plan not to scale

FREE SPAN OPEN LAYOUT: 2nd-floor open office layout, high 11 ft ceilings, open break area, plus a bonus 400 sqft attached private patio

**INVITING INTERIORS:** Air conditioning and large operable windows throughout providing abundant natural light and fresh air