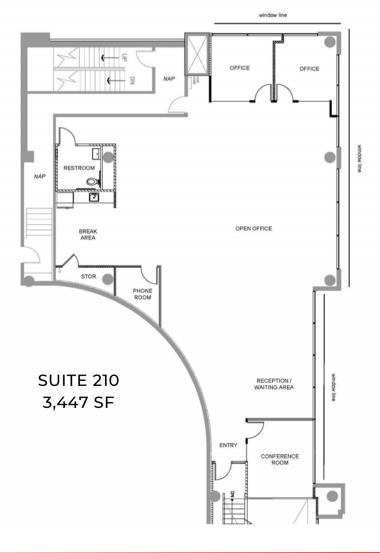

#### PROPERTY HIGHLIGHTS

SUITE: 210

SIZE: 3,477 SF

**RATE:** \$1.95/SF + E

CONTACT: (619) 243-1244

Jack Kirk | jack@stromcommercial.com | LIC #01905664 Mike Morgan | mike@stromcommercial.com | LIC #00988519

### **OFFICE FEATURES**

- 2 glass-lined private offices
- Open office area
- Conference/private office
- Break area
- Private restroom
- Phone/storage room
- Concrete style flooring
- High-end lighting
- HVAC throughout
- Secure building entrance
- 2nd-floor office
- Secured parking in adjacent garage structure available
- Elevated ceilings w/ exposed ducting