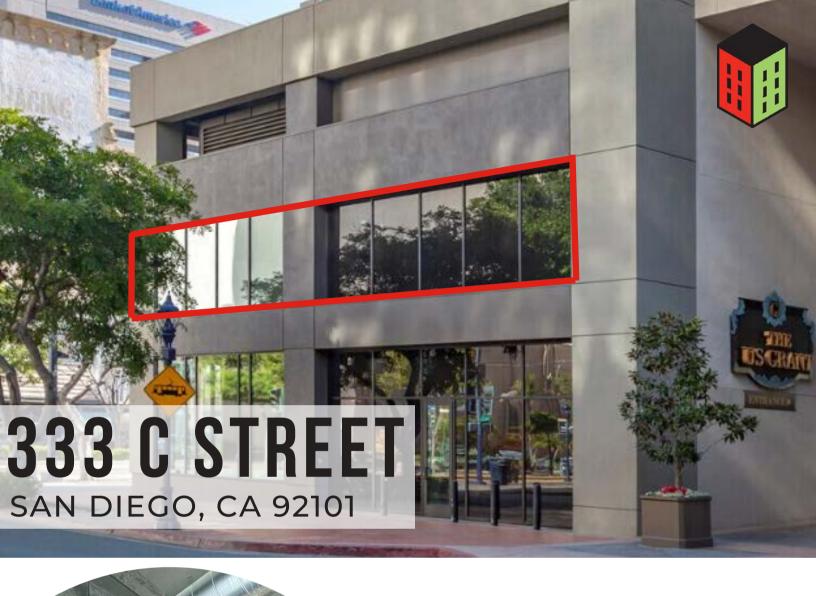

# 333 C STREET

CREATIVE OFFICE SPACE FOR LEASE

#### PROPERTY HIGHLIGHTS

SUITE: 210

SIZE: 3,477 SF

**RATE:** \$1.95/SF + E

CONTACT: (619) 243-1244

Jack Kirk | jack@stromcommercial.com | LIC #01905664 Mike Morgan | mike@stromcommercial.com | LIC #00988519