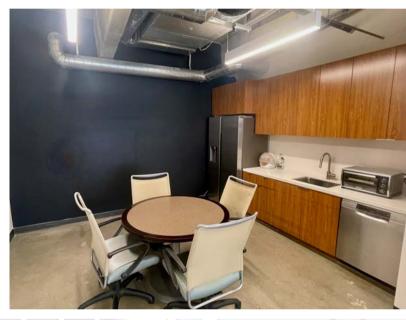

### **OFFICE FEATURES**

- 2 glass-lined private offices
- Open office area
- Conference/private office
- Break area
- Private restroom
- Phone/storage room
- Concrete style flooring
- High-end lighting
- HVAC throughout
- Secure building entrance
- 2nd-floor office
- Secured parking in adjacent garage structure available
- Elevated ceilings w/ exposed ducting