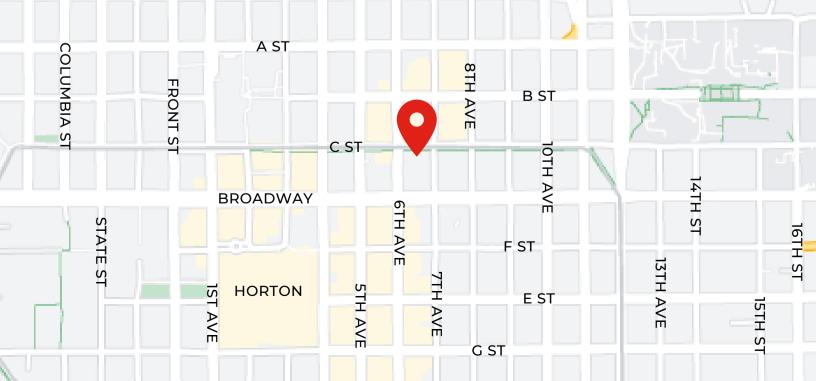

### LOCATION

- Close access to I-5, 8 and 163 freeways
- Walking distance to Horton
   Project, Gaslamp Quarter,
   Central Business District, and
   the Convention Center
- Close proximity amenities include Gaslamp restaurants and cafes, Several bus stops, 5th Avenue Trolley Station, and the Civic Center Plaza