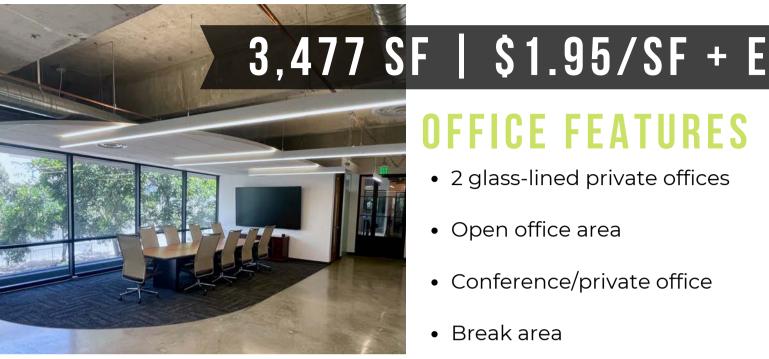

#### PROPERTY HIGHLIGHTS

SUITE: 210

SIZE: 3,477 SF

**RATE:** \$1.95/SF + E

CONTACT: (619) 243-1244

Jack Kirk | jack@stromcommercial.com | LIC #01905664 Mike Morgan | mike@stromcommercial.com | LIC #00988519

### **OFFICE FEATURES**

- 2 glass-lined private offices
- Open office area
- Conference/private office
- Break area
- Private restroom
- Phone/storage room
- Concrete style flooring
- High-end lighting
- HVAC throughout
- Secure building entrance
- 2nd-floor office
- Secured parking in adjacent garage structure available
- Elevated ceilings w/ exposed ducting

### 3,477 SF | \$1.95/SF + E