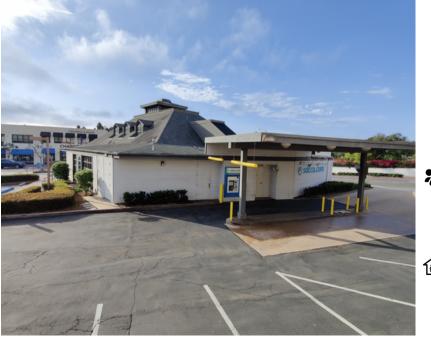

### PROPERTY HIGHLIGHTS

• Rate: \$1.00 PSF

• Term: 3-5 years

- 33 dedicated surface parking spaces
- Outstanding corner location on Rosecrans and Talbot in the Village of Point Loma
- Prominent building and monument signage with high traffic counts

### **RETAIL OPPORTUNITY**

- Entry points along Talbot Street and Rosecrans Street
- Stand alone building former bank branch