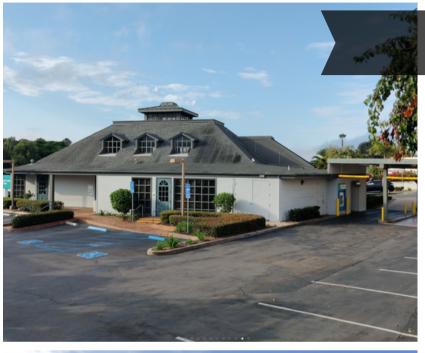

### PROPERTY HIGHLIGHTS

• Rate: \$1.00 PSF

• Term: 3-5 years

- 33 dedicated surface parking spaces
- Outstanding corner location on Rosecrans and Talbot in the Village of Point Loma
- Prominent building and monument signage with high traffic counts

### **RETAIL OPPORTUNITY**

- Entry points along Talbot Street and Rosecrans Street
- Stand alone building former bank branch