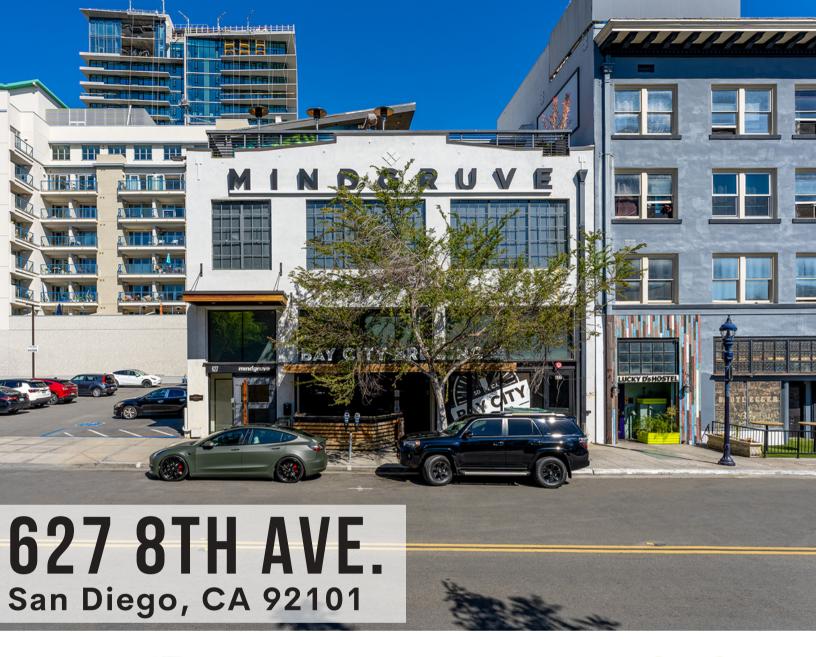

## 627 EIGHTH AVE

EAST VILLAGE
CREATIVE OFFICE SPACE

### 627 EIGHTH AVE

#### EAST VILLAGE CREATIVE OFFICE SPACE

#### **LOCATION**

- Bay City Brewery is located on the ground floor and roof deck
- Few blocks to both I-5 freeway and Harbor Drive
- Close walk to Gaslamp District,
   Petco Park, restaurants, and
   amenities