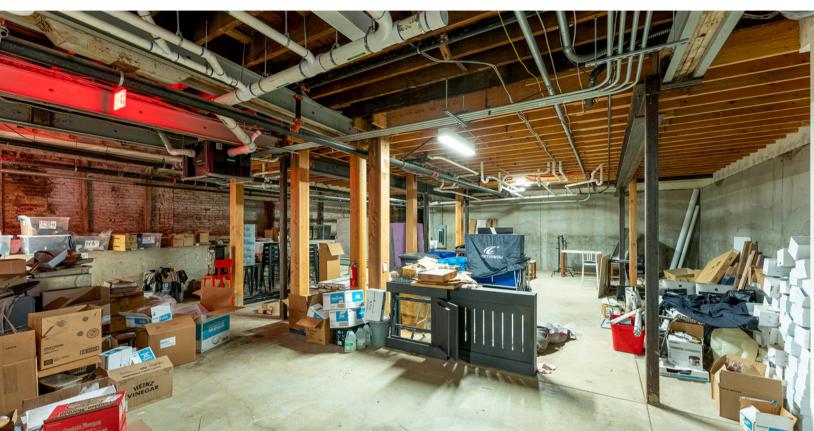

# LOWER-LEVEL SPACE

FOR LEASE

APPROX 4,538 SF LOWER LEVEL

RATE: NEGOTIABLE

619.243.1244 | www.stromcommercial.com

### BASEMENT ±4,538 SF | RATE NEGOTIABLE