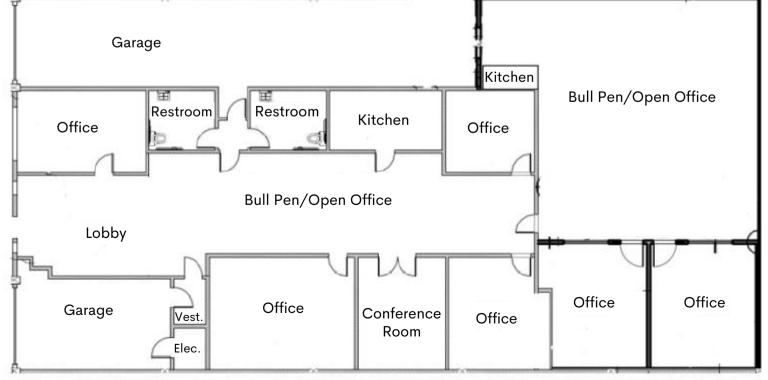

## **BUILDING FEATURES**

- 6 private rooms with glass walls
- 2 open areas
- High ceilings with exposed trusses and lighting/skylights
- 2 garages with grade level doors and indoor parking for 4 vehicles
- 1 full kitchen and 1 kitchenette
- 2 private restrooms
- Clear span; no columns