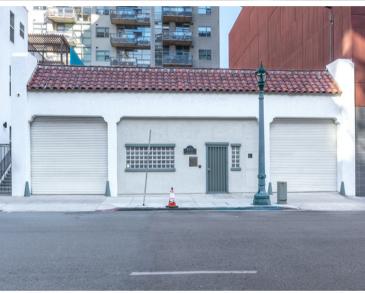

# 1441 STATE STREET

San Diego, CA 92101

LITTLE ITALY
RETAIL/FLEX SPACE FOR
SALE OR LEASE

#### LITTLE ITALY RETAIL/FLEX SPACE

## **LOCATION**

- Excellent Little Italy location
- Adjacent to West Broadway financial district
- Three blocks to both I-5 freeway and Harbor Drive
- Close walk to Little Italy shops, restaurants, and amenities