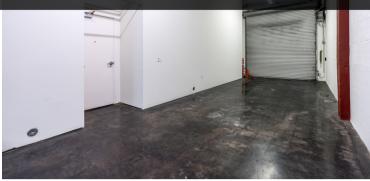

## **BUILDING FEATURES**

- 6 private rooms with glass walls
- 2 open areas
- High ceilings with exposed trusses and lighting/skylights
- 2 garages with grade level doors and indoor parking for 4 vehicles
- 1 full kitchen and 1 kitchenette
- 2 private restrooms
- Clear span; no columns