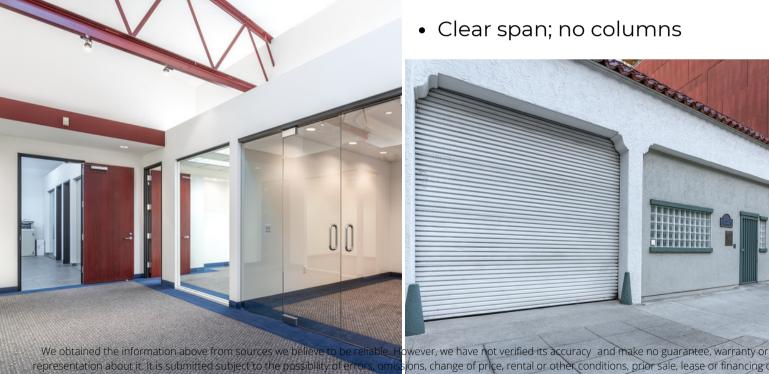

## **BUILDING FEATURES**

- 6 private rooms with glass walls
- 2 open areas
- High ceilings with exposed trusses and lighting/skylights
- 2 garages with grade level doors and indoor parking for 4 vehicles
- 1 full kitchen and 1 kitchenette
- 2 private restrooms
- Clear span; no columns