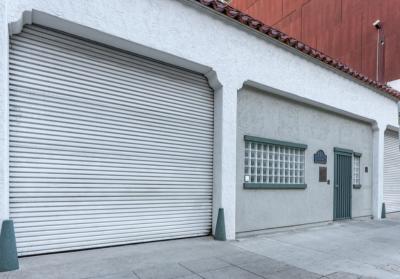

## **BUILDING FEATURES**

- 6 private rooms with glass walls
- 2 open areas
- High ceilings with exposed trusses and lighting/skylights
- 2 garages with grade level doors and indoor parking for 4 vehicles
- 1 full kitchen and 1 kitchenette
- 2 private restrooms
- Clear span; no columns