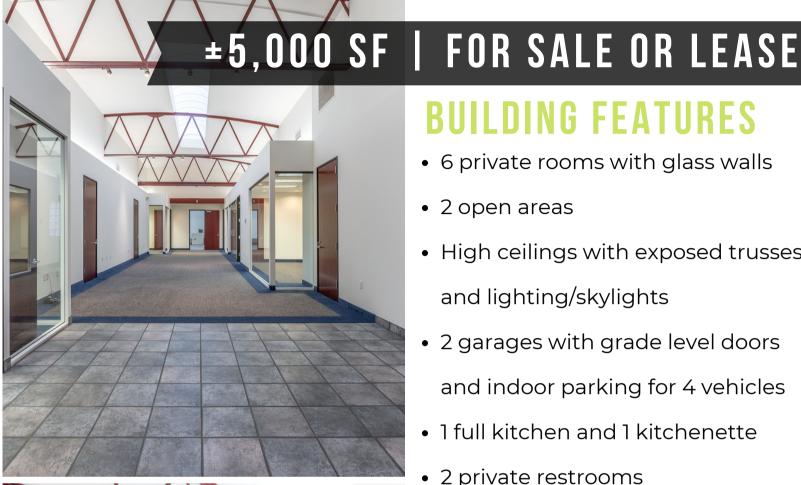

## ±5,000 SF | FOR SALE OR LEASE

Grape St

Grape St

State St

Front St

Fourth Ave

Sixth Ave

First A

## **BUILDING FEATURES**

- 6 private rooms with glass walls
- 2 open areas
- High ceilings with exposed trusses and lighting/skylights
- 2 garages with grade level doors and indoor parking for 4 vehicles
- 1 full kitchen and 1 kitchenette
- 2 private restrooms
- Clear span; no columns

## ±5,000 SF | FOR SALE OR LEASE