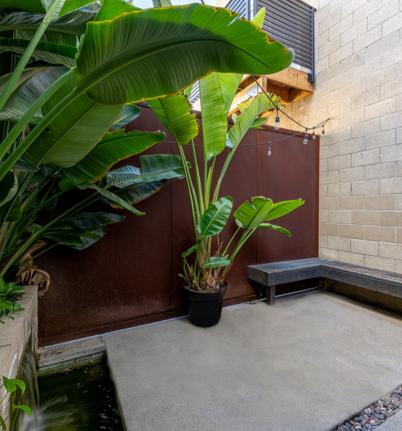

### PROPERTY HIGHLIGHTS

- Unique office loft located in the vibrant neighborhood of Little Italy
- Private outdoor patio with small water feature, restroom, kitchen, conference room, open office space, entry area
- Three stories, including private office loft Premium finishes throughout the building
- 3 minute drive to the airport and quick freeway access
- Nearby Amenities: The Crack Shack, The Casbah, Ballast Point Brewery, Art stores, Architectural Salvage, Mona Lisa, Born + Raised, Kettner Exchange, Juniper + Ivy, Bird Rock Coffee Roaster, Herb + Wood