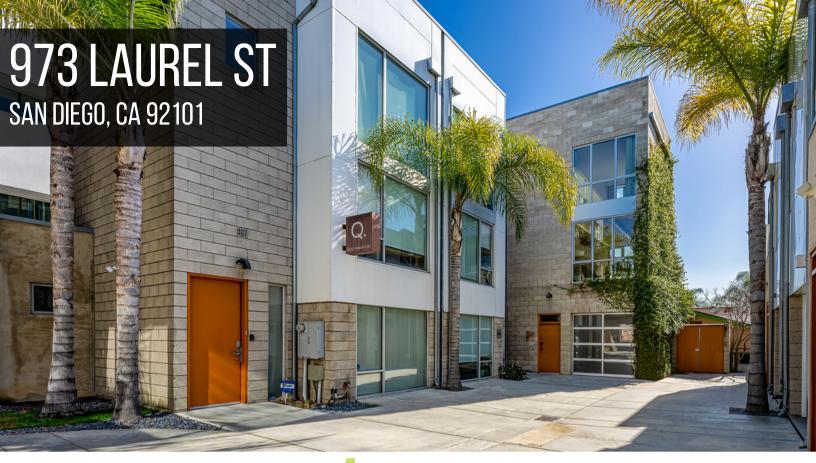

# 973 LAUREL ST | LITTLE ITALY CREATIVE OFFICE

### 973: ±1,500 SF | \$3,975/M0 + ELECTRIC & JANITORIAL