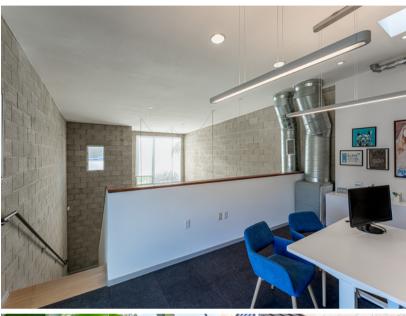

### PROPERTY HIGHLIGHTS

- Unique office loft located in the vibrant neighborhood of Little Italy
- Private outdoor patio with small water feature, restroom, kitchen, conference room, open office space, entry area
- Three stories, including private office loft Premium finishes throughout the building
- 3 minute drive to the airport and quick freeway access
- Nearby Amenities: The Crack Shack, The Casbah, Ballast Point Brewery, Art stores, Architectural Salvage, Mona Lisa, Born + Raised, Kettner Exchange, Juniper + Ivy, Bird Rock Coffee Roaster, Herb + Wood