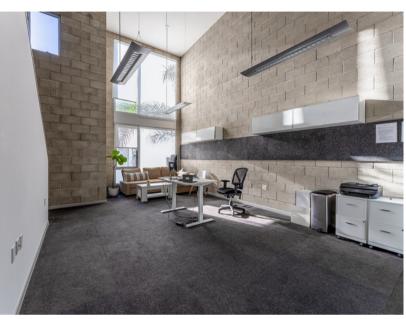

### PROPERTY HIGHLIGHTS

- Unique office loft located in the vibrant neighborhood of Little Italy
- Private outdoor patio with small water feature, restroom, kitchen, conference room, open office space, entry area
- Three stories, including private office loft Premium finishes throughout the building
- 3 minute drive to the airport and quick freeway access
- Nearby Amenities: The Crack Shack, The Casbah, Ballast Point Brewery, Art stores, Architectural Salvage, Mona Lisa, Born + Raised, Kettner Exchange, Juniper + Ivy, Bird Rock Coffee Roaster, Herb + Wood