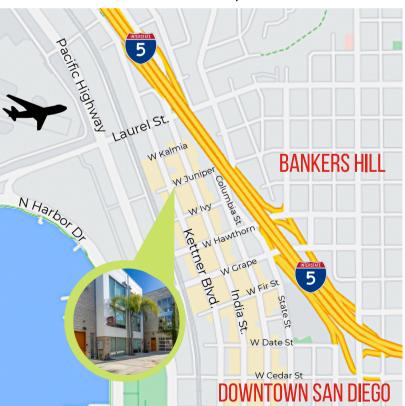

### PROPERTY HIGHLIGHTS

- Unique office loft located in the vibrant neighborhood of Little Italy
- Private outdoor patio with small water feature, restroom, kitchen, conference room, open office space, entry area
- Three stories, including private office loft Premium finishes throughout the building
- 3 minute drive to the airport and quick freeway access
- Nearby Amenities: The Crack Shack, The Casbah, Ballast Point Brewery, Art stores, Architectural Salvage, Mona Lisa, Born + Raised, Kettner Exchange, Juniper + Ivy, Bird Rock Coffee Roaster, Herb + Wood