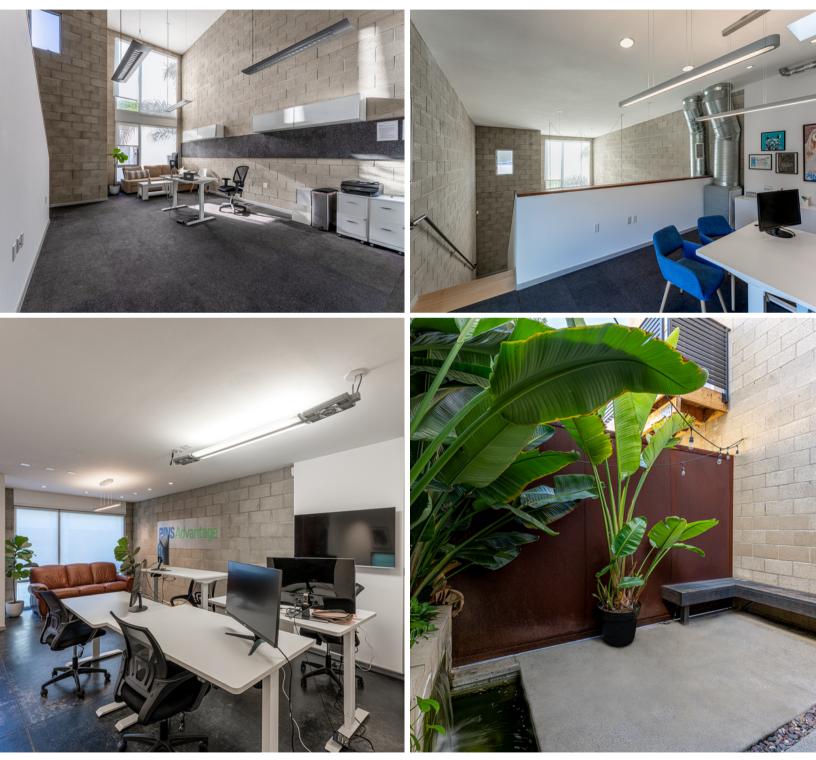

## +1,500 SF OFFICE / LOFT SPACE WITH OUTDOOR AREA RATE: \$3,975 PER MONTH + JANITORIAL & ELECTRIC **PROPERTY HIGHLIGHTS**

- Unique office loft located in the vibrant neighborhood of Little Italy
- Private outdoor patio with small water feature, restroom, kitchen, conference room, open office space, entry area
- Three stories, including private office loft Premium finishes throughout the building
- 3 minute drive to the airport and quick freeway access
- Nearby parking and many walkable amenities