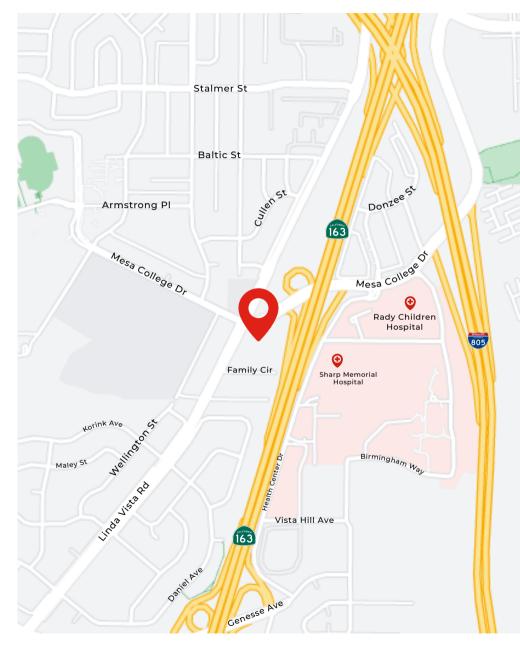

## LOCATION

- Located in Central Kearny Mesa
- Adjacent to Sharp Memorial, Rady Children's Hospital and Sharp Mary Birch Hospital