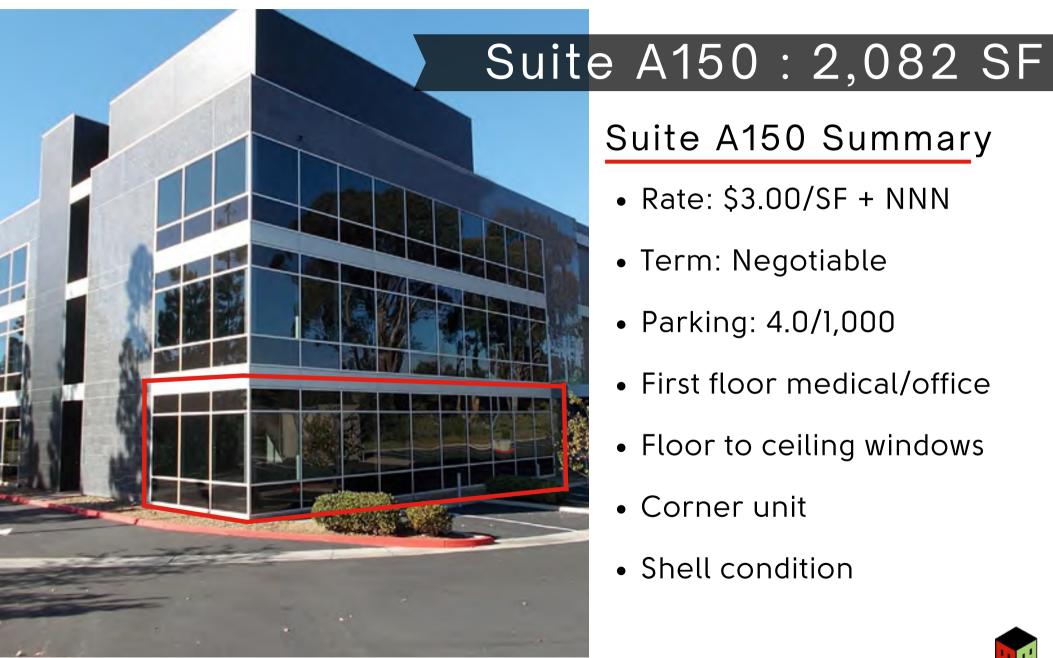

## Suite A150 Summary

- Rate: \$3.00/SF + NNN
- Term: Negotiable
- Parking: 4.0/1,000
- First floor medical/office
- Floor to ceiling windows
- Corner unit
- Shell condition