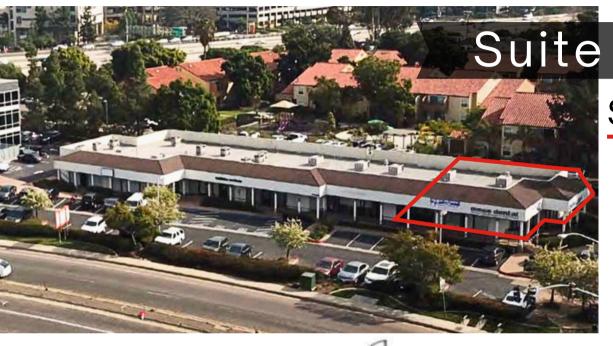

# Suite B100: 2,281 SF

### Suite B100 Summary

- Rate: \$2.25/SF + NNN
- Term: Negotiable
- Second generation dental space
- Reception area with waiting room
- Multiple private offices and dental stations
- Lab area
- Administrative office