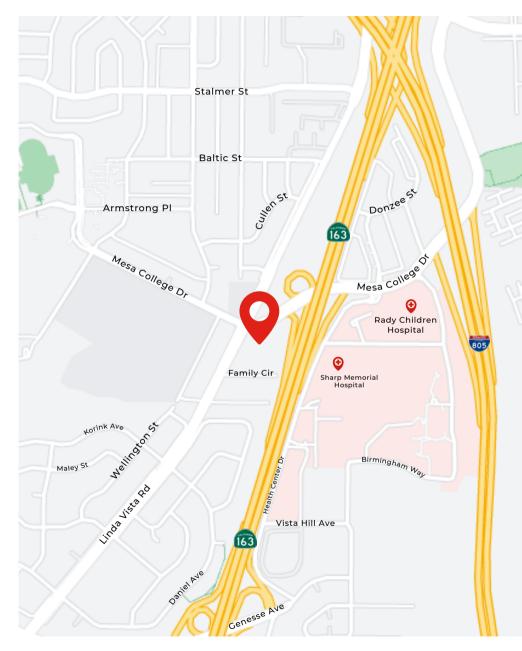

### **CENTRALLY LOCATED**

- Minutes from Downtown San Diego, Pacific Beach, Mira Mesa and La Jolla Village
- Walking distance to various restaurants
- Close to the 163, 805, 8, and 5 Freeways

### **LOCATION**

- Located in Central Kearny Mesa
- Adjacent to Sharp Memorial, Rady Children's Hospital and Sharp Mary Birch Hospital