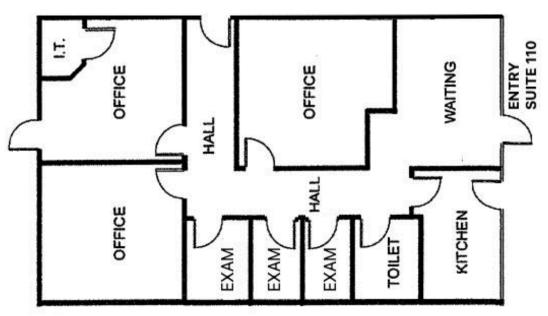

## Suite B110: 1,500 SF

### Suite B110 Summary

• Rate: \$2.25/SF + NNN

• Term: Negotiable

- First floor office/medical space
- 3 larger private offices/conference rooms
- 3 exam rooms
- Kitchen/break area
- Private restroom