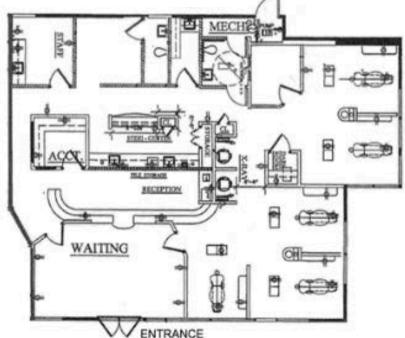

### Suite B100 Summary

- Rate: \$2.25/SF + NNN
- Term: Negotiable
- Second generation dental space
- Reception area with waiting room
- Multiple private offices and dental stations
- Lab area
- Administrative office