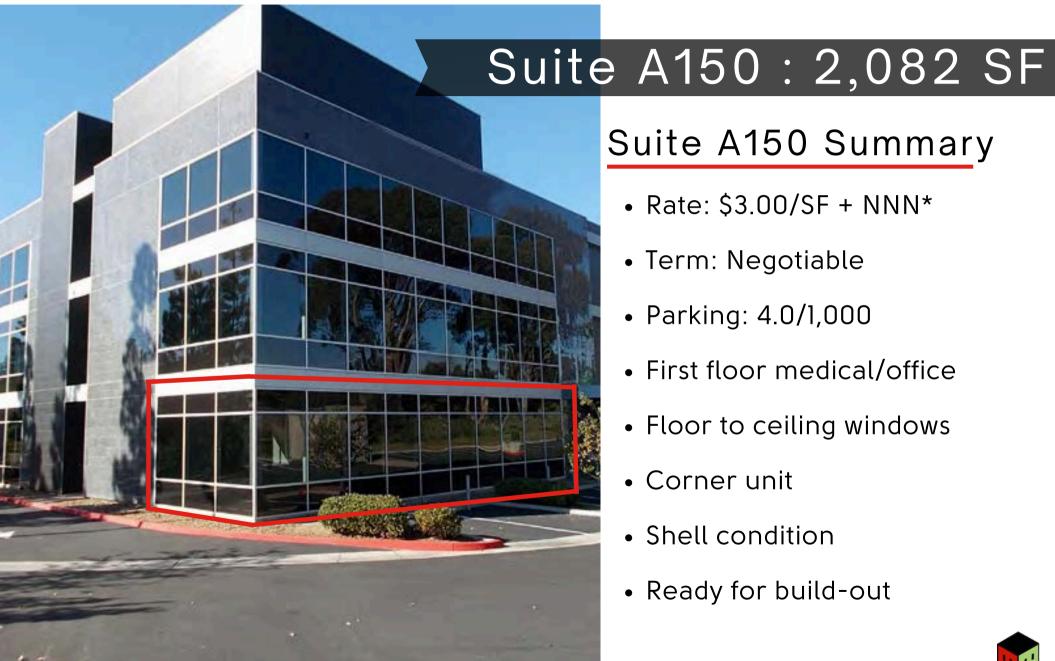

### Suite A150 Summary

- Rate: \$3.00/SF + NNN\*
- Term: Negotiable
- Parking: 4.0/1,000
- First floor medical/office
- Floor to ceiling windows
- Corner unit
- Shell condition
- Ready for build-out

\*NNN includes Utilities