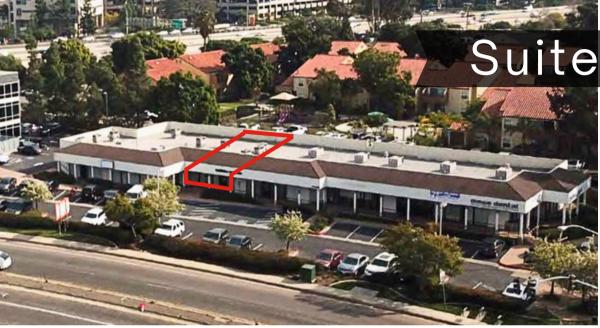

## Suite B110 : 1,500 SF

### Suite B110 Summary

- Rate: \$2.25/SF + NNN
- Term: Negotiable
- First floor office/medical space
- 3 larger private

offices/conference rooms

- 3 exam rooms
- Kitchen/break area
- Private restroom