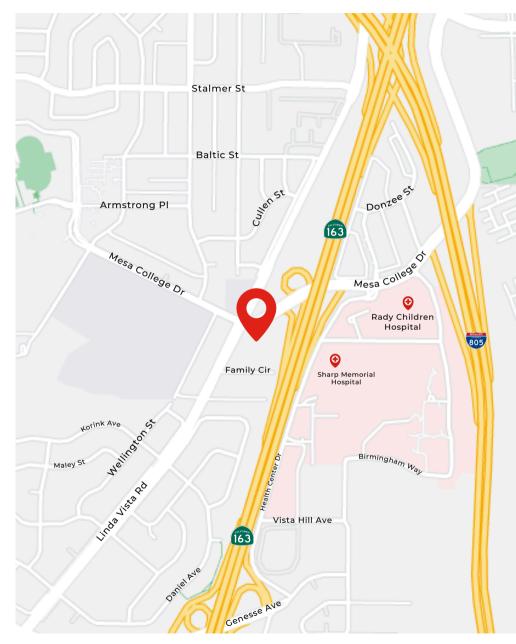

#### CENTRALLY LOCATED

- Minutes from Downtown San Diego, Pacific Beach, Mira Mesa and La Jolla Village
- Walking distance to various restaurants
- Close to the 163, 805, 8, and 5 Freeways

#### LOCATION

- Located in Central Kearny Mesa
- Adjacent to Sharp Memorial, Rady Children's Hospital and Sharp Mary Birch Hospital