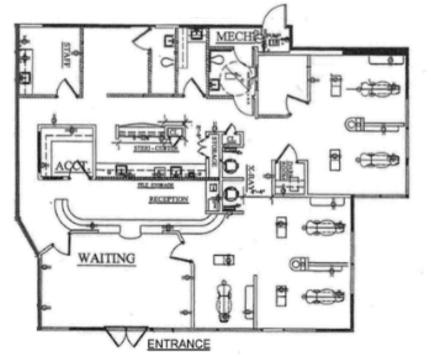

## Suite B100 : 2,281 SF

### Suite B100 Summary

- Rate: \$2.25/SF + NNN
- Term: Negotiable
- Second generation dental space
- Reception area with waiting

room

Multiple private offices and

dental stations

- Lab area
- Administrative office