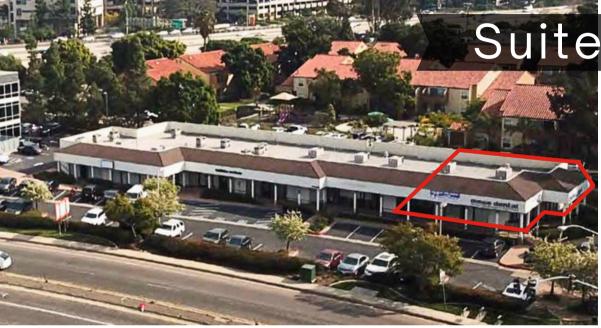

## Suite B100 : 2,281 SF

### Suite B100 Summary

- Rate: \$2.25/SF + NNN
- Term: Negotiable
- Second generation dental space
- Reception area with waiting

room

Multiple private offices and

dental stations

- Lab area
- Administrative office