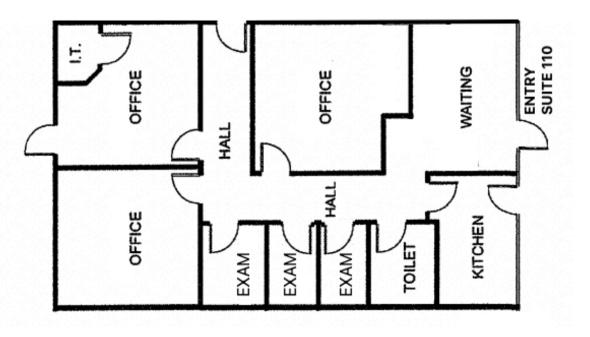

## Suite B110 : 1,500 SF

### Suite B110 Summary

- Rate: \$2.25/SF + NNN
- Term: Negotiable
- First floor office/medical space
- 3 larger private

offices/conference rooms

- 3 exam rooms
- Kitchen/break area
- Private restroom