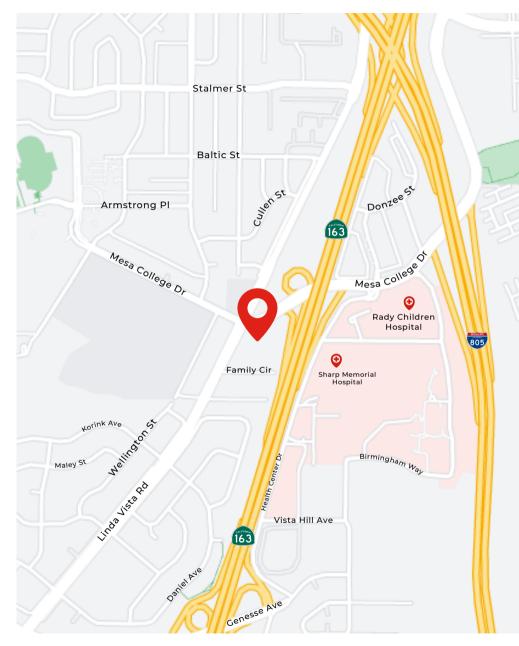

#### CENTRALLY LOCATED

- Minutes from Downtown San Diego, Pacific Beach, Mira Mesa and La Jolla Village
- Walking distance to various restaurants
- Close to the 163, 805, 8, and 5 Freeways

### 

- Located in Central Kearny Mesa
- Adjacent to Sharp Memorial, Rady Children's Hospital and Sharp Mary Birch Hospital