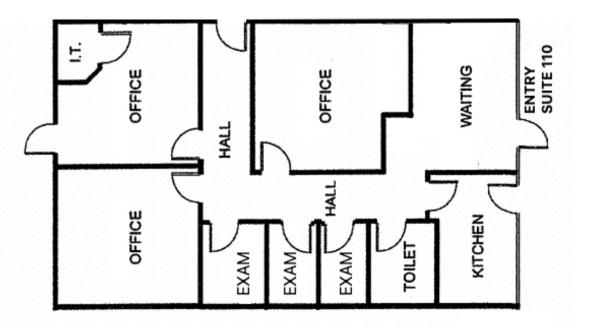

## Suite B110 : 1,500 SF

#### Suite B110 Summary

- Rate: \$2.25/SF + NNN
- Term: Negotiable
- First floor office/medical space
- 3 larger private offices/conference rooms
- 3 exam rooms
- Kitchen/break area
- Private restroom