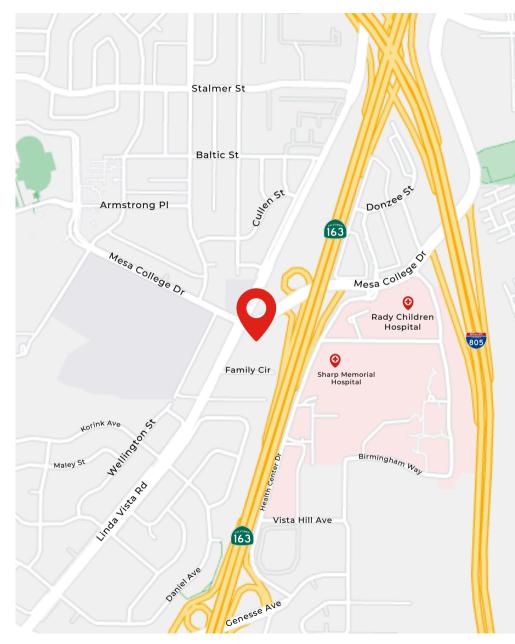

#### CENTRALLY LOCATED

- Minutes from Downtown San Diego, Pacific Beach, Mira Mesa and La Jolla Village
- Walking distance to various restaurants
- Close to the 163, 805, 8, and 5 Freeways

#### LOCATION

- Located in Central Kearny Mesa
- Adjacent to Sharp Memorial, Rady Children's
  Hospital and Sharp Mary Birch Hospital