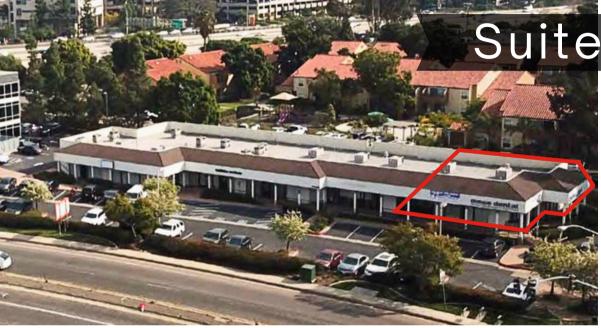

## Suite B100 : 2,281 SF

#### Suite B100 Summary

- Rate: \$2.25/SF + NNN
- Term: Negotiable
- Second generation dental space
- Reception area with waiting room
- Multiple private offices and dental stations
- Lab area
- Administrative office