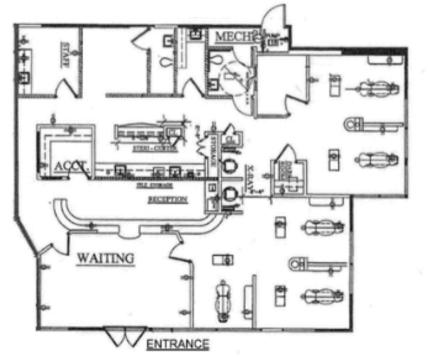

## Suite B100 : 2,281 SF

#### Suite B100 Summary

- Rate: \$2.25/SF + NNN
- Term: Negotiable
- Second generation dental space
- Reception area with waiting room
- Multiple private offices and dental stations
- Lab area
- Administrative office