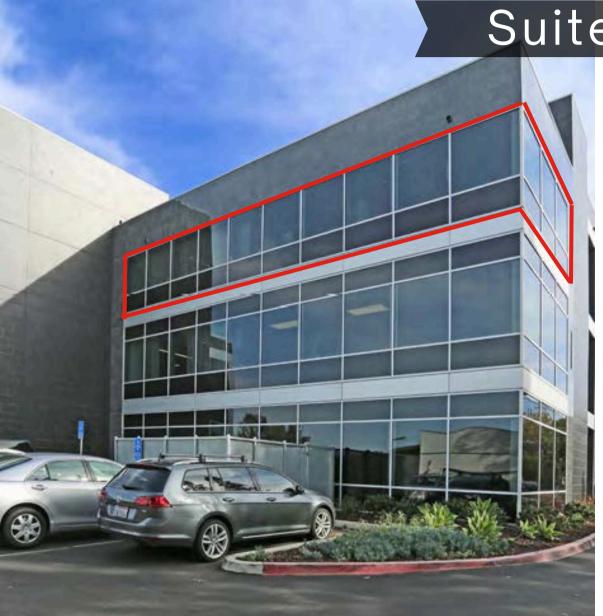

## Suite A150 : 2,082 SF

#### Suite A150 Summary

- Rate: Negotiable
- Term: Negotiable
- Parking: 4.0/1,000
- First floor medical/office
- Floor to ceiling windows
- Corner unit
- Shell condition
- Ready for build-out

\*NNN includes Utilities