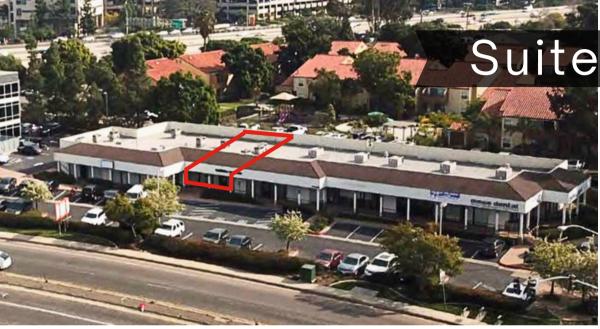

## Suite B110 : 1,500 SF

#### Suite B110 Summary

- Rate: \$2.25/SF + NNN
- Term: Negotiable
- First floor office/medical space
- 3 larger private offices/conference rooms
- 3 exam rooms
- Kitchen/break area
- Private restroom