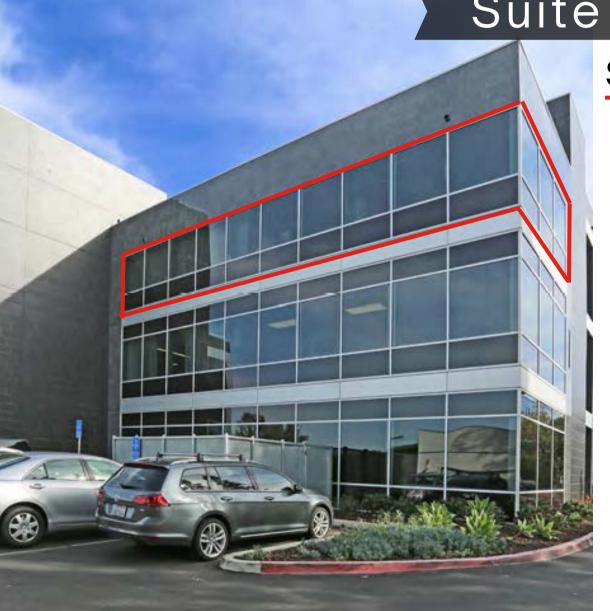

### Suite A150 : 2,082 SF

#### Suite A150 Summary

- Rate: \$3.00/SF + NNN\*
- Term: Negotiable
- Parking: 4.0/1,000
- First floor medical/office
- Floor to ceiling windows
- Corner unit
- Shell condition
- Ready for build-out

\*NNN includes Utilities