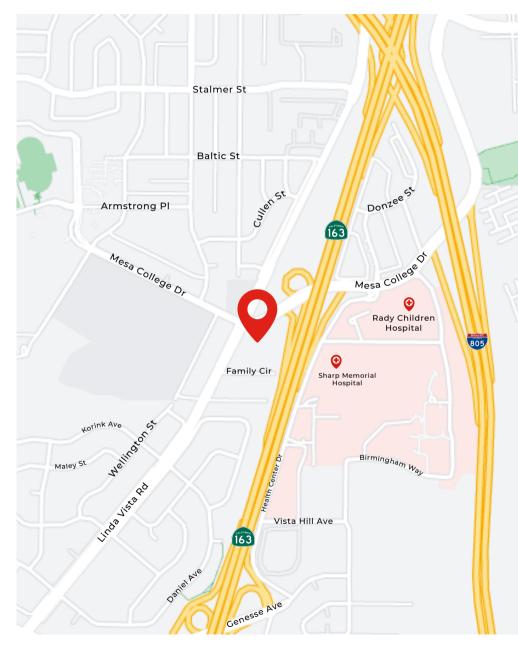

#### CENTRALLY LOCATED

- Minutes from Downtown San Diego, Pacific Beach, Mira Mesa and La Jolla Village
- Walking distance to various restaurants
- Close to the 163, 805, 8, and 5 Freeways

#### LOCATION

- Located in Central Kearny Mesa
- Adjacent to Sharp Memorial, Rady Children's Hospital and Sharp Mary Birch Hospital