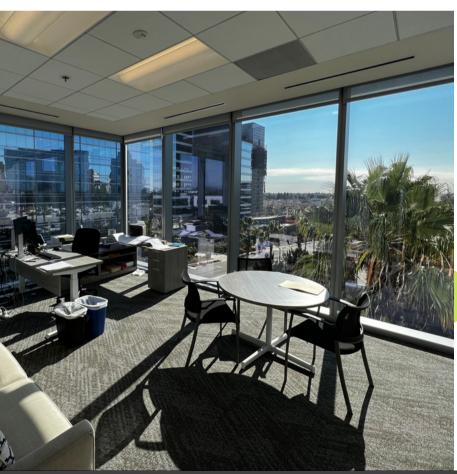

### OFFICE SPACE

- AVAILABLE NOW
- SIZE: 4,174 SF
- RATE: \$3.65 PSF FULL
  Service
- TERM THRU: 06/30/2025

### HIGHLIGHTS

- 8 window-lined, glass private
  offices and a large window lined, glass conference room floor to ceiling glass
  throughout
- Open bullpen area and full
  kitchen with dishwasher and
  refrigerator
- Brand new carpet and paint throughout
- Building amenities include onsite fitness center, conference center, EV charging stations and Banyan Kitchen