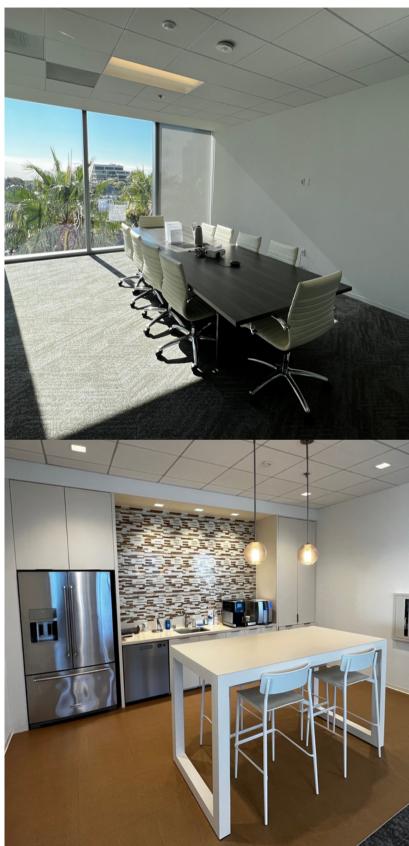

### HIGHLIGHTS

- 8 window-lined, glass private
  offices and a large window lined, glass conference room floor to ceiling glass
  throughout
- Open bullpen area and full
  kitchen with dishwasher and
  refrigerator
- Brand new carpet and paint throughout
- Building amenities include onsite fitness center, conference center, EV charging stations and Banyan Kitchen