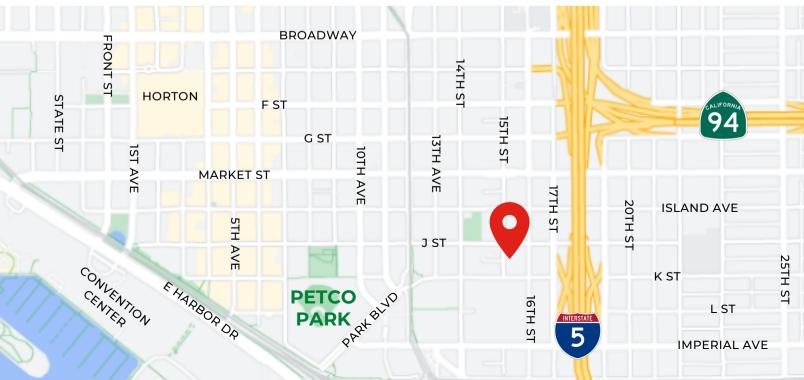

## LOCATION

- Two blocks to I-5 freeway
- Walking distance to Petco
   Park, Basic Pizza, Copa Vida
   Coffee, Mission Brewery, The
   BXNG Club, Fault Line Park,
   The Mission Cafe, and the
   Convention Center
- Close walk to Gaslamp and East Village restaurants, shops, and amenities