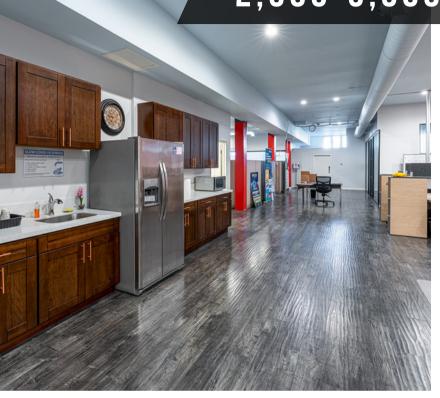

### **OFFICE FEATURES**

- 6 onsite parking spaces
- Reception area
- Multiple open office areas
- 5 glass lined offices
- Open break area
- 2 glass lined conference rooms w/ natural light
- 2 private restrooms
- Onsite shower
- Wide plank hardwood style flooring
- High-end professional lighting throughout
- Elevated ceilings with exposed ducting
- Cabinetry & storage space
- Space divisible to approx.2,500 sqft