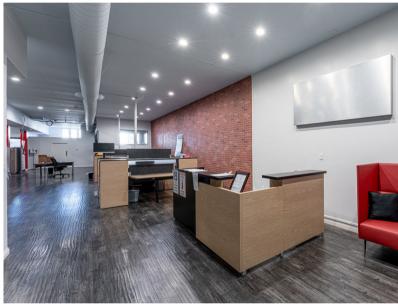

### **OFFICE FEATURES**

- 6 onsite parking spaces
- Reception area
- Multiple open office areas
- 5 glass lined offices
- Open break area
- 2 glass lined conference rooms w/ natural light
- 2 private restrooms
- Onsite shower
- Wide plank hardwood style flooring
- High-end professional lighting throughout
- Elevated ceilings with exposed ducting
- Cabinetry & storage space
- Space divisible to approx.2,500 sqft