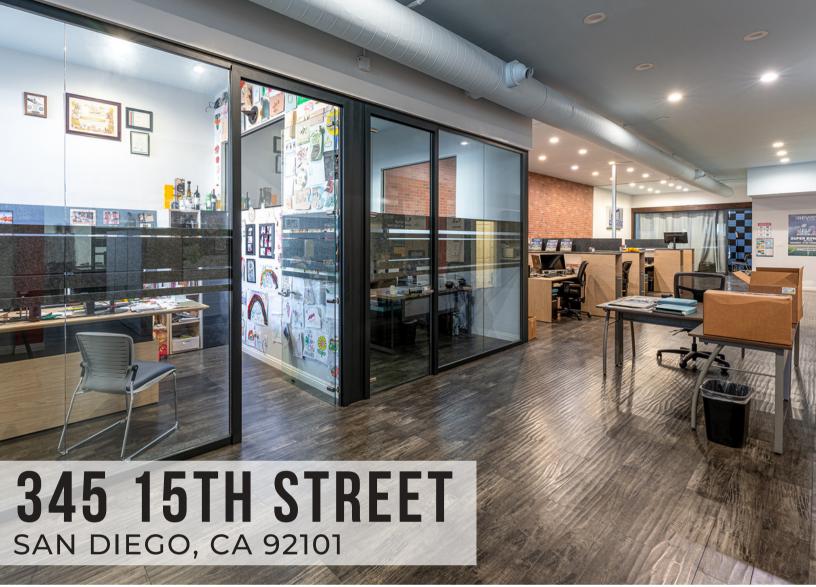

# 345 15TH STREET

CREATIVE OFFICE SPACE FOR LEASE

# ±2,500-5,000 SF | \$2.25/SF + E&J