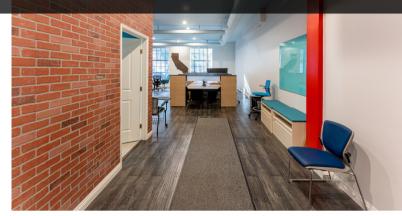

### **OFFICE FEATURES**

- 6 onsite parking spaces
- Reception area
- Multiple open office areas
- 5 glass lined offices
- Open break area
- 2 glass lined conference rooms w/ natural light
- 2 private restrooms
- Onsite shower
- Wide plank hardwood style flooring
- High-end professional lighting throughout
- Elevated ceilings with exposed ducting
- Cabinetry & storage space
- Space divisible to approx.2,500 sqft