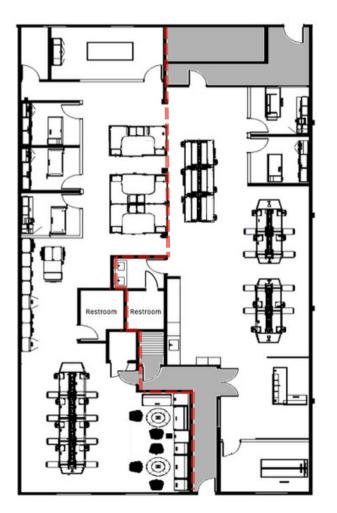

### **OFFICE FEATURES**

- 6 onsite parking spaces
- Reception area
- Multiple open office areas
- 5 glass lined offices
- Open break area
- 2 glass lined conference rooms w/ natural light
- 2 private restrooms
- Onsite shower
- Wide plank hardwood style flooring
- High-end professional lighting throughout
- Elevated ceilings with exposed ducting
- Cabinetry & storage space
- Space divisible to approx.2,500 sqft