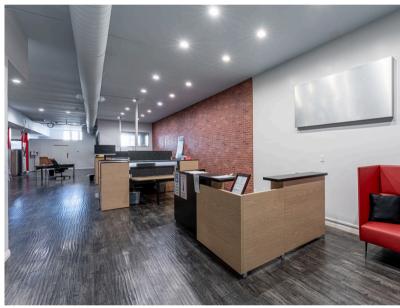

#### **OFFICE FEATURES**

- 6 onsite parking spaces
- Reception area
- Multiple open office areas
- 5 glass lined offices
- Open break area
- 2 glass lined conference rooms w/ natural light
- 2 private restrooms
- Wide plank hardwood style flooring
- High-end professional lighting throughout
- Elevated ceilings with exposed ducting
- Cabinetry & storage space
- Space divisible to approx.2,500 sqft