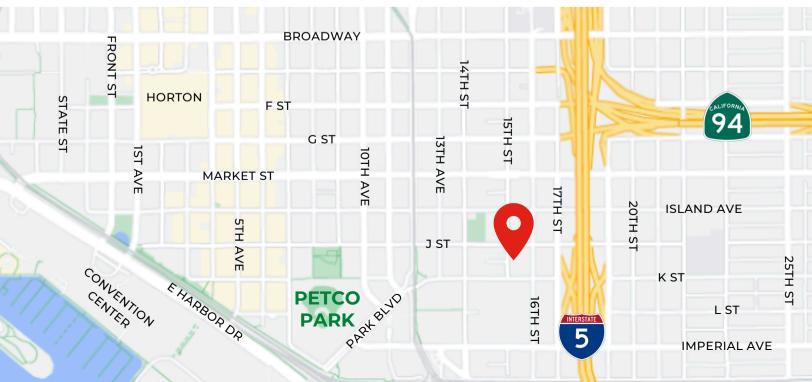

### LOCATION

- Two blocks to I-5 freeway
- Walking distance to Petco
   Park, Basic Pizza, Copa Vida
   Coffee, Mission Brewery, The
   BXNG Club, Fault Line Park,
   The Mission Cafe, and the
   Convention Center
- Close walk to Gaslamp and East Village restaurants, shops, and amenities