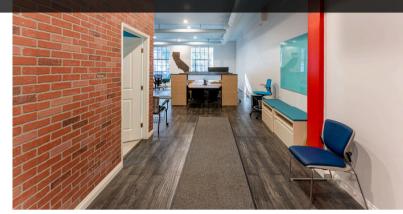

#### **OFFICE FEATURES**

- 6 onsite parking spaces
- Reception area
- Multiple open office areas
- 5 glass lined offices
- Open break area
- 2 glass lined conference rooms w/ natural light
- 2 private restrooms
- Wide plank hardwood style flooring
- High-end professional lighting throughout
- Elevated ceilings with exposed ducting
- Cabinetry & storage space
- Space divisible to approx.2,500 sqft