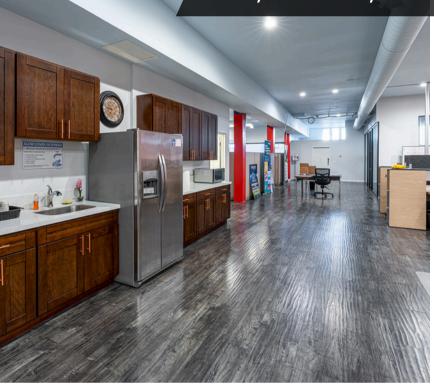

#### **OFFICE FEATURES**

- 6 onsite parking spaces
- Reception area
- Multiple open office areas
- 5 glass lined offices
- Open break area
- 2 glass lined conference rooms w/ natural light
- 2 private restrooms
- Wide plank hardwood style flooring
- High-end professional lighting throughout
- Elevated ceilings with exposed ducting
- Cabinetry & storage space
- Space divisible to approx.2,500 sqft