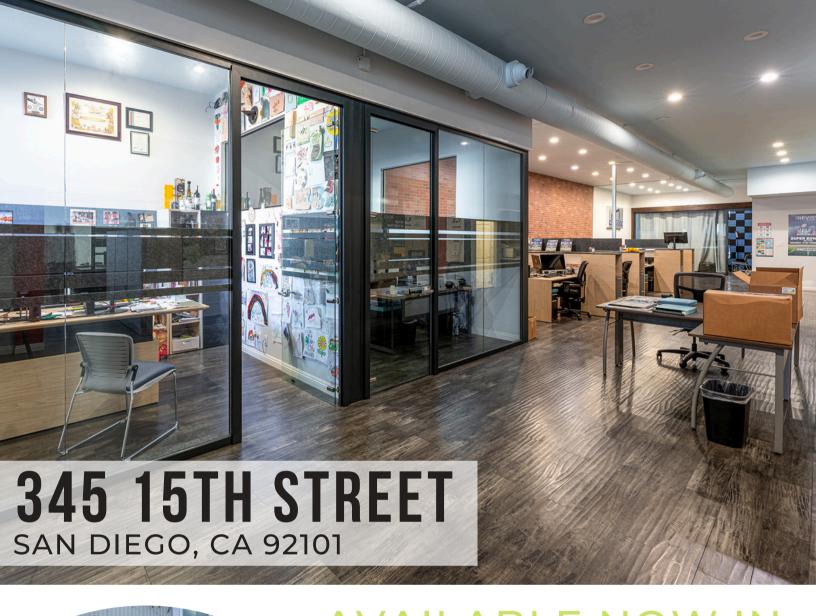

#### **OFFICE FEATURES**

- 6 onsite parking spaces
- Reception area
- Multiple open office areas
- 5 glass lined offices
- Open break area
- 2 glass lined conference rooms w/ natural light
- 2 private restrooms
- Wide plank hardwood style flooring
- High-end professional lighting throughout
- Elevated ceilings with exposed ducting
- Cabinetry & storage space
- Space divisible to approx.2,500 sqft

# 345 15TH STREET

CREATIVE OFFICE SPACE FOR LEASE