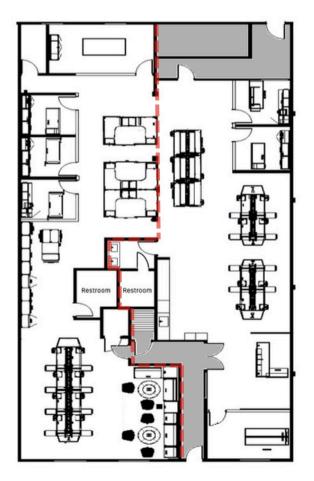

#### **OFFICE FEATURES**

- 6 onsite parking spaces
- Reception area
- Multiple open office areas
- 5 glass lined offices
- Open break area
- 2 glass lined conference rooms w/ natural light
- 2 private restrooms
- Wide plank hardwood style flooring
- High-end professional lighting throughout
- Elevated ceilings with exposed ducting
- Cabinetry & storage space
- Space divisible to approx.2,500 sqft