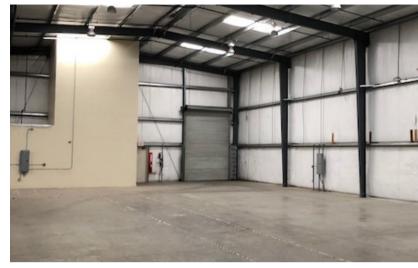

## Fantastic Layout to Maximize Work Flow & Productivity

- ± 17,000 SF Warehouse
- One small, well-positioned office w/ HVAC
- Private restroom

#### Select Safety Measures Already in Place

- Fully sprinklered
- Well-lit
- Sufficient airflow & ventilation

### Optimal Set-Up for Industrial Use

- Clear stack height:
  10,000 SF w/ 20' clear stack height
  7,000 SF w/ 12' clear stack height
- 1,200 amp 208V 3 Phase Power
- 4 Overhead Doors w/ Grade Level Loading; 3 with 14' Clearance Height