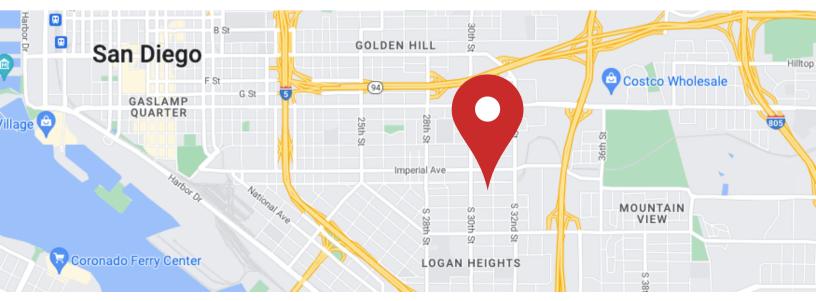

#### Location

- Corner of 31st & Commercial Street, South of the I-94 Freeway
- Easy Access to I-15, I-5, and I-94 Freeways