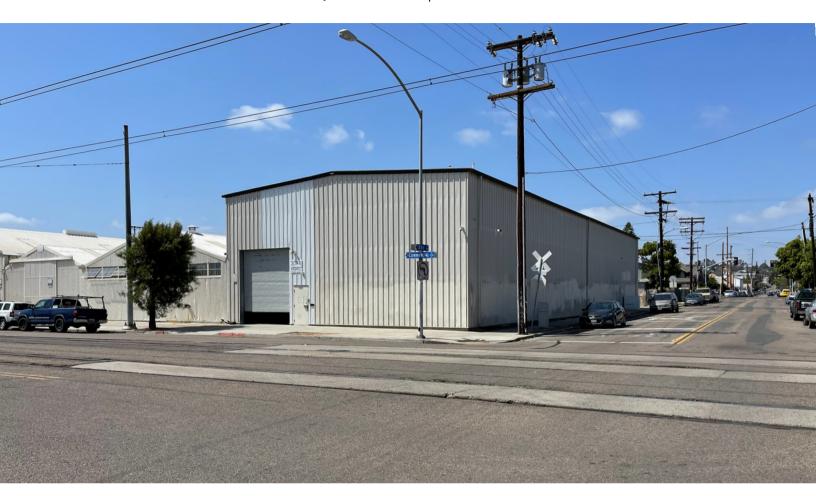

## COMMERCIAL STREET

FULLY SPRINKLERED WAREHOUSE

3080 - 3094 COMMERCIAL STREET | SAN DIEGO, CA 92113

### FULLY SPRINKLERED WAREHOUSE

3080 - 3094 COMMERCIAL STREET | SAN DIEGO. CA 92113

# FULLY SPRINKLERED WAREHOUSE

3080 - 3094 COMMERCIAL STREET | SAN DIEGO, CA 92113

#### Location

- Corner of 31st & Commercial Street, South of the I-94 Freeway
- Easy Access to I-15, I-5, and I-94 Freeways