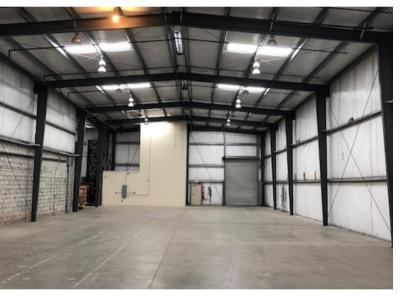

## Fantastic Layout to Maximize Work Flow & Productivity

- ± 17,000 SF Warehouse
- One small, well-positioned office w/ HVAC
- Private restroom

#### Select Safety Measures Already in Place

- Fully sprinklered
- Well-lit
- Sufficient airflow & ventilation

### Optimal Set-Up for Industrial Use

- Clear stack height:
  10,000 SF w/ 20' clear stack height
  7,000 SF w/ 12' clear stack height
- 1,200 amp 208V 3 Phase Power
- 4 Overhead Doors w/ Grade Level Loading; 3 with 14' Clearance Height