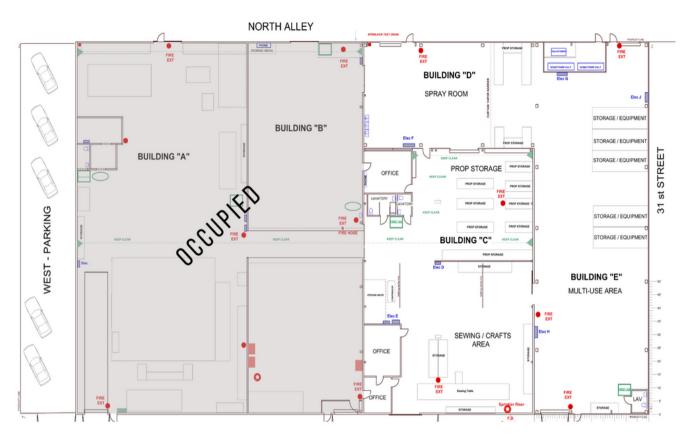

## Fantastic Layout to Maximize Work Flow & Productivity

- ± 17,000 SF Warehouse
- One small, well-positioned office w/ HVAC
- Private restroom

#### Select Safety Measures Already in Place

- Fully sprinklered
- Well-lit
- Sufficient airflow & ventilation

### Optimal Set-Up for Industrial Use

- Clear stack height:
  10,000 SF w/ 20' clear stack height
  7,000 SF w/ 12' clear stack height
- 1,200 amp 208V 3 Phase Power
- 4 Overhead Doors w/ Grade Level Loading; 3 with 14' Clearance Height