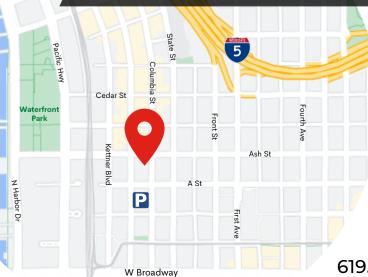

### **LOCATION**

- Excellent Little Italy location
- Adjacent to West Broadway financial district
- Three blocks to both I-5 freeway and Harbor Drive
- Close walk to Little Italy shops, restaurants, and amenities