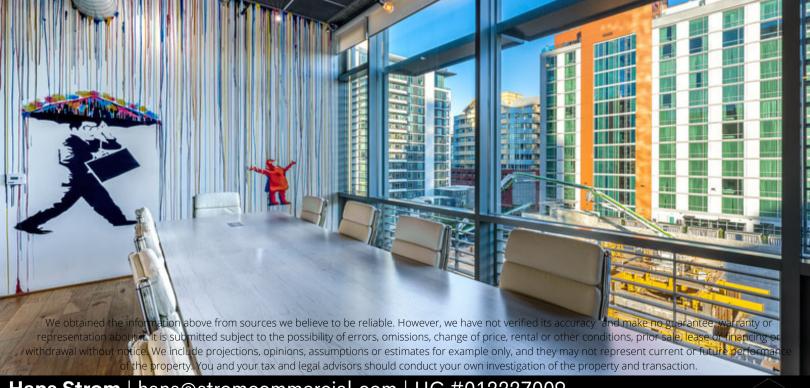

### LITTLE ITALY CREATIVE OFFICE SPACE

\*\* Office 701 & 702 are combined to make a large conference room

### **OFFICE FEATURES**

- 5 parking spaces included
- 5 private furnished offices with natural light, glass walls and doors
  - Large conference room with table and 10 chairs
- High-end window treatments
- Reception area includes desk and furniture
- Views from all windows
- Separate utilities
- Wide plank hardwood floors
- Concrete walls and ceilings
- **Exposed HVAC**
- High-end professional lighting
- Designer kitchen with ample cabinet and storage space
- Furniture included in sale price