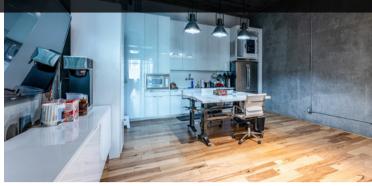

### **OFFICE FEATURES**

- 5 parking spaces included
- 5 private furnished offices with natural light, glass walls and doors
  - Large conference room with table and 10 chairs
- High-end window treatments
- Reception area includes desk and furniture
- Views from all windows
- Separate utilities
- Wide plank hardwood floors
- Concrete walls and ceilings
- **Exposed HVAC**
- High-end professional lighting
- Designer kitchen with ample cabinet and storage space
- Furniture included in sale price