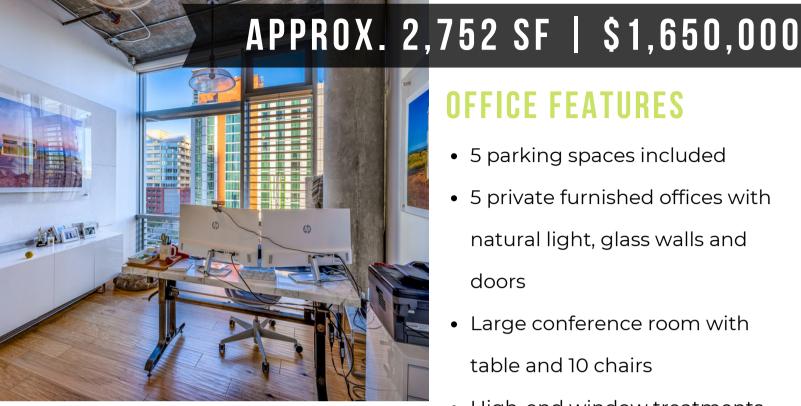

## APPROX. 2,752 SF | \$1,650,000

### **OFFICE FEATURES**

- 5 parking spaces included
- 5 private furnished offices with natural light, glass walls and doors
  - Large conference room with table and 10 chairs
- High-end window treatments
- Reception area includes desk and furniture
- Views from all windows
- Separate utilities
- Wide plank hardwood floors
- Concrete walls and ceilings
- **Exposed HVAC**
- High-end professional lighting
- Designer kitchen with ample cabinet and storage space
- Furniture included in sale price