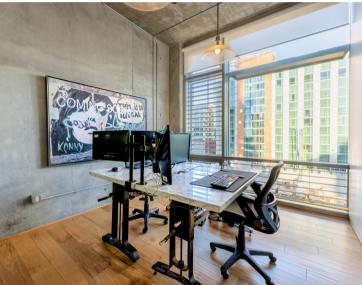

### **OFFICE FEATURES**

- 5 parking spaces included
- 5 private furnished offices with natural light, glass walls and doors
  - Large conference room with table and 10 chairs
- High-end window treatments
- Reception area includes desk and furniture
- Views from all windows
- Separate utilities
- Wide plank hardwood floors
- Concrete walls and ceilings
- **Exposed HVAC**
- High-end professional lighting
- Designer kitchen with ample cabinet and storage space
- Furniture included in sale price