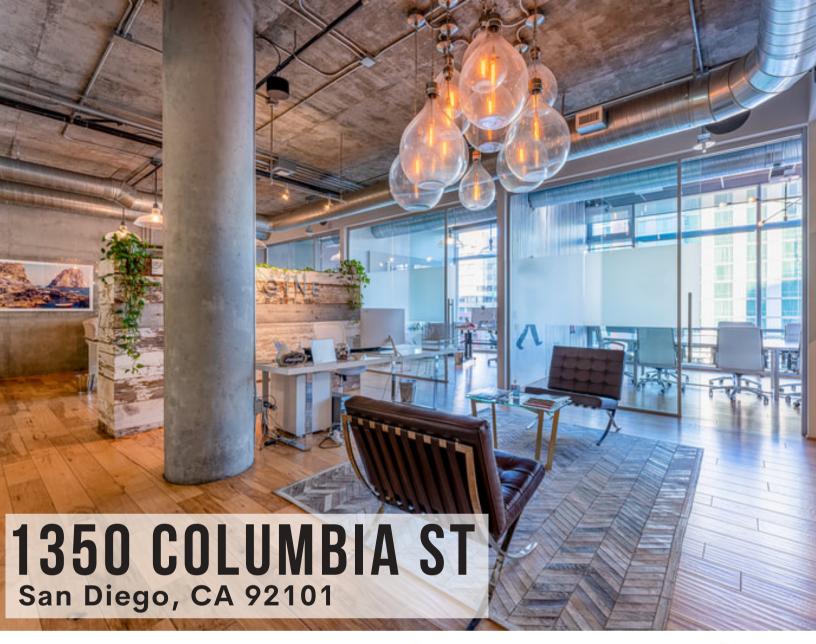

## 1350 COLUMBIA ST

## 1350 COLUMBIA ST

LITTLE ITALY
CREATIVE OFFICE SPACE

### LITTLE ITALY CREATIVE OFFICE SPACE

\*\* Office 701 & 702 are combined to make a large conference room