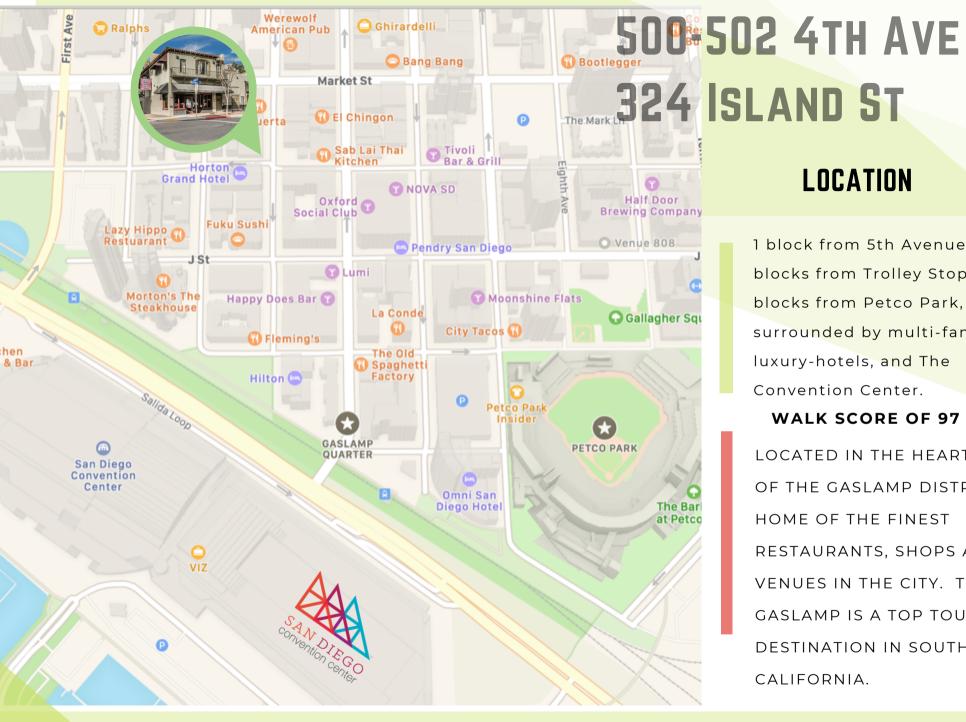

### **LOCATION**

1 block from 5th Avenue, 4 blocks from Trolley Stop,6 blocks from Petco Park, surrounded by multi-family, luxury-hotels, and The Convention Center.

#### **WALK SCORE OF 97**

LOCATED IN THE HEART OF OF THE GASLAMP DISTRICT, HOME OF THE FINEST RESTAURANTS, SHOPS AND VENUES IN THE CITY. THE GASLAMP IS A TOP TOURIST **DESTINATION IN SOUTHERN** CALIFORNIA.