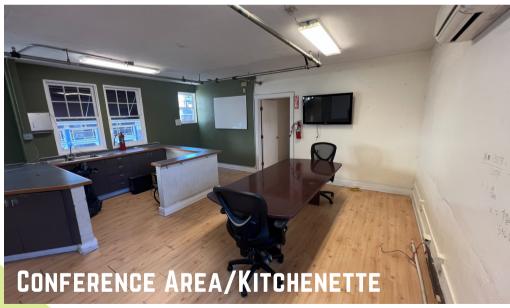

# SECOND LEVEL OFFICE

MATTHEW MELLOS | LIC#01891221

MATT@INDEV-SD.COM

### **Property Information:**

This legacy asset located in the heart of the Gaslamp Quarter has been a variety of nightlife venues for the past 26 years. The latest significant remodel was performed just 8 years ago (existing floor plan on page 4). This 11,000 square foot ground-level retail space has a maximum occupancy of over 900 patrons and contains valuable fixtures perfect for a nightclub tenant/operator. Some items include: 2 large walk-in coolers, 2 industrial ice machines, Funktion-One sound system, custom lighting installation by SJ Lighting, 3 separate bar areas totaling 9 wells and a full kitchen. The 2,000 square foot second floor office space has functioning HVAC and includes a reception desk, conference room area, 4 private offices, a variety of open concept workstations, a kitchenette area, full bathroom, green room, as well as a dressing room.