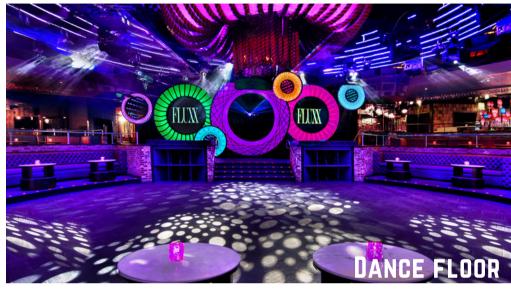

### **Property Information:**

This legacy asset located in the heart of the Gaslamp Quarter has been a variety of nightlife venues for the past 26 years. The latest significant remodel was performed just 8 years ago (existing floor plan on page 4). This 11,000 square foot ground-level retail space has a maximum occupancy of over 900 patrons and contains valuable fixtures perfect for a nightclub tenant/operator. Some items include: 2 large walk-in coolers, 2 industrial ice machines, Funktion-One sound system, custom lighting installation by SJ Lighting, 3 separate bar areas totaling 9 wells and a full kitchen. The 2,000 square foot second floor office space has functioning HVAC and includes a reception desk, conference room area, 4 private offices, a variety of open concept workstations, a kitchenette area, full bathroom, green room, as well as a dressing room.

Additional interior photos available upon request. Only serious prospective tenants/buyers shall be given access to the property for the purpose of a private tour. Please contact Matt Mellos for further information regarding this property, and any questions regarding the Liquor License at this property.