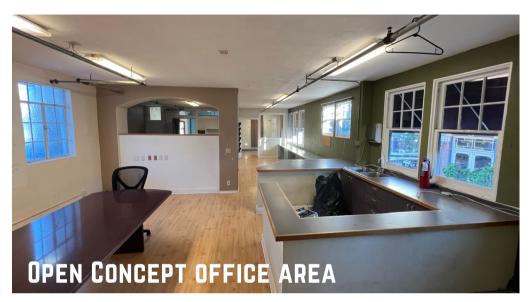

# SECOND LEVEL OFFICE

MATTHEW MELLOS | LIC#01891221

MATT@INDEV-SD.COM

### **Property Information:**

This legacy asset located in the heart of the Gaslamp Quarter has been a variety of nightlife venues for the past 26 years. The latest significant remodel was performed just 8 years ago (existing floor plan on page 4). This 11,000 square foot ground-level retail space has a maximum occupancy of over 900 patrons and contains valuable fixtures perfect for a nightclub tenant/operator. Some items include: 2 large walk-in coolers, 2 industrial ice machines, Funktion-One sound system, custom lighting installation by SJ Lighting, 3 separate bar areas totaling 9 wells and a full kitchen. The 2,000 square foot second floor office space has functioning HVAC and includes a reception desk, conference room area, 4 private offices, a variety of open concept workstations, a kitchenette area, full bathroom, green room, as well as a dressing room.