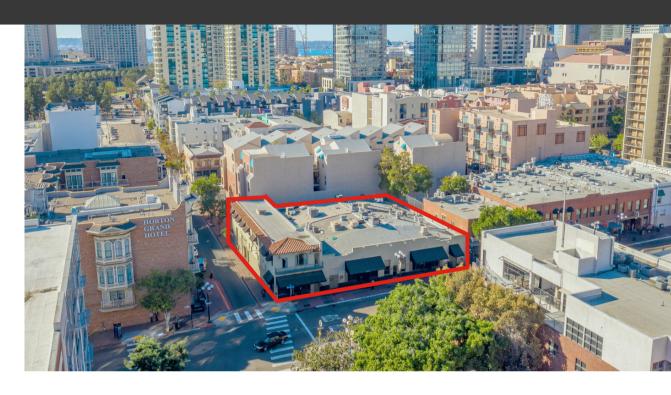

### **Specifications:**

± 13,000 SF (rba)±11,000 SF of land±2,000 SF of office±11,000 SF of retail

### **Property Information:**

This legacy asset located in the heart of the Gaslamp Quarter has been a variety of nightlife venues for the past 26 years. The latest significant remodel was performed just 8 years ago (existing floor plan on page 4). This 11,000 square foot ground-level retail space has a maximum occupancy of over 900 patrons and contains valuable fixtures perfect for a nightclub tenant/operator. Some items include: 2 large walk-in coolers, 2 industrial ice machines, Funktion-One sound system, custom lighting installation by SJ Lighting, 3 separate bar areas totaling 9 wells and a full kitchen. The 2,000 square foot second floor office space has functioning HVAC and includes a reception desk, conference room area, 4 private offices, a variety of open concept workstations, a kitchenette area, full bathroom, green room, as well as a dressing room.

### **LOCATION**

1 block from 5th Avenue, 4 blocks from Trolley Stop,6 blocks from Petco Park, surrounded by multi-family, luxury-hotels, and The Convention Center.