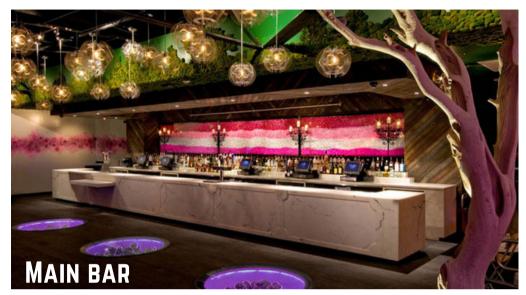

### **Property Information:**

This legacy asset located in the heart of the Gaslamp Quarter has been a variety of nightlife venues for the past 26 years. The latest significant remodel was performed just 8 years ago (existing floor plan on page 4). This 11,000 square foot ground-level retail space has a maximum occupancy of over 900 patrons and contains valuable fixtures perfect for a nightclub tenant/operator. Some items include: 2 large walk-in coolers, 2 industrial ice machines, Funktion-One sound system, custom lighting installation by SJ Lighting, 3 separate bar areas totaling 9 wells and a full kitchen. The 2,000 square foot second floor office space has functioning HVAC and includes a reception desk, conference room area, 4 private offices, a variety of open concept workstations, a kitchenette area, full bathroom, green room, as well as a dressing room.

Additional interior photos available upon request. Only serious prospective tenants/buyers shall be given access to the property for the purpose of a private tour. Please contact Matt Mellos for further information regarding this property, and any questions regarding the Liquor License at this property.