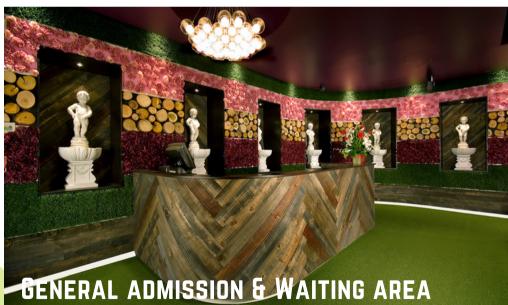

## **GROUND LEVEL RETAIL**

MATTHEW MELLOS | LIC#01891221

MATT@INDEV-SD.COM

MATTHEW MELLOS | LIC#01891221

MATT@INDEV-SD.COM

### **Property Information:**

This legacy asset located in the heart of the Gaslamp Quarter has been a variety of nightlife venues for the past 26 years. The latest significant remodel was performed just 8 years ago (existing floor plan on page 4). This 11,000 square foot ground-level retail space has a maximum occupancy of over 900 patrons and contains valuable fixtures perfect for a nightclub tenant/operator. Some items include: 2 large walk-in coolers, 2 industrial ice machines, Funktion-One sound system, custom lighting installation by SJ Lighting, 3 separate bar areas totaling 9 wells and a full kitchen. The 2,000 square foot second floor office space has functioning HVAC and includes a reception desk, conference room area, 4 private offices, a variety of open concept workstations, a kitchenette area, full bathroom, green room, as well as a dressing room.