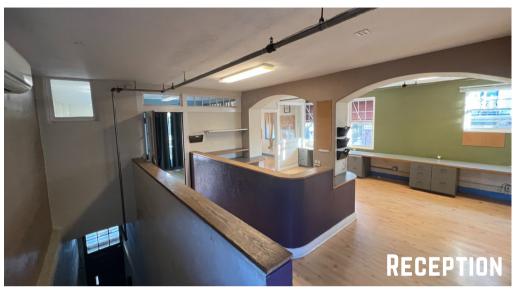

# SECOND LEVEL OFFICE

MATTHEW MELLOS | LIC#01891221

MATT@INDEV-SD.COM

### **Property Information:**

This legacy asset located in the heart of the Gaslamp Quarter has been a variety of nightlife venues for the past 26 years. The latest significant remodel was performed just 8 years ago (existing floor plan on page 4). This 11,000 square foot ground-level retail space has a maximum occupancy of over 900 patrons and contains valuable fixtures perfect for a nightclub tenant/operator. Some items include: 2 large walk-in coolers, 2 industrial ice machines, Funktion-One sound system, custom lighting installation by SJ Lighting, 3 separate bar areas totaling 9 wells and a full kitchen. The 2,000 square foot second floor office space has functioning HVAC and includes a reception desk, conference room area, 4 private offices, a variety of open concept workstations, a kitchenette area, full bathroom, green room, as well as a dressing room.