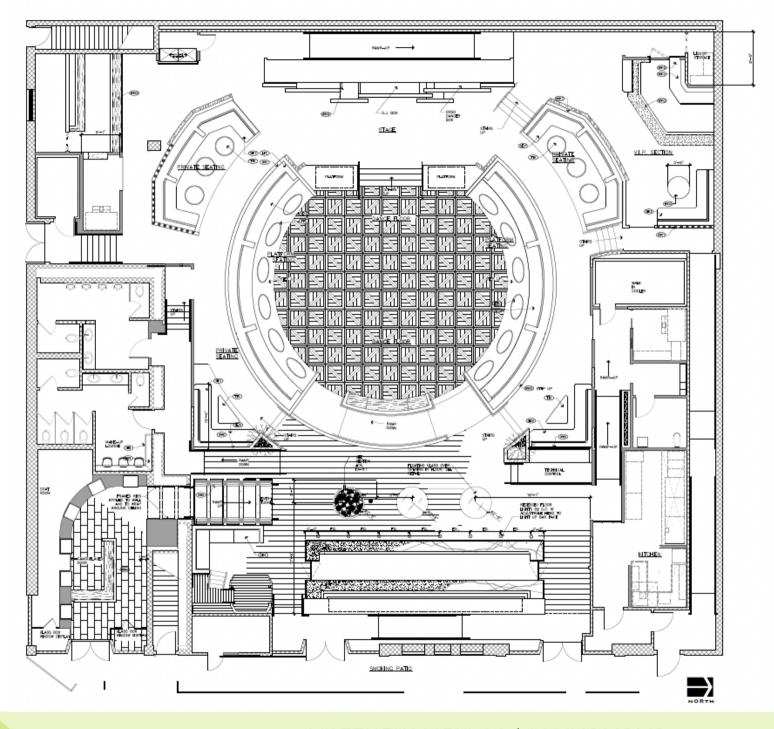

### **Property Information:**

This legacy asset located in the heart of the Gaslamp Quarter has been a variety of nightlife venues for the past 26 years. The latest significant remodel was performed just 8 years ago (existing floor plan on page 4). This 11,000 square foot ground-level retail space has a maximum occupancy of over 900 patrons and contains valuable fixtures perfect for a nightclub tenant/operator. Some items include: 2 large walk-in coolers, 2 industrial ice machines, Funktion-One sound system, custom lighting installation by SJ Lighting, 3 separate bar areas totaling 9 wells and a full kitchen. The 2,000 square foot second floor office space has functioning HVAC and includes a reception desk, conference room area, 4 private offices, a variety of open concept workstations, a kitchenette area, full bathroom, green room, as well as a dressing room.