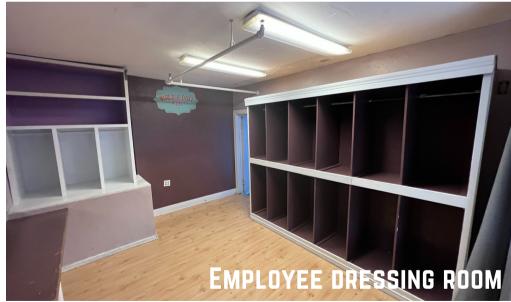

# SECOND LEVEL OFFICE

MATTHEW MELLOS | LIC#01891221

MATT@INDEV-SD.COM

### **Property Information:**

This legacy asset located in the heart of the Gaslamp Quarter has been a variety of nightlife venues for the past 26 years. The latest significant remodel was performed just 8 years ago (existing floor plan on page 4). This 11,000 square foot ground-level retail space has a maximum occupancy of over 900 patrons and contains valuable fixtures perfect for a nightclub tenant/operator. Some items include: 2 large walk-in coolers, 2 industrial ice machines, Funktion-One sound system, custom lighting installation by SJ Lighting, 3 separate bar areas totaling 9 wells and a full kitchen. The 2,000 square foot second floor office space has functioning HVAC and includes a reception desk, conference room area, 4 private offices, a variety of open concept workstations, a kitchenette area, full bathroom, green room, as well as a dressing room.