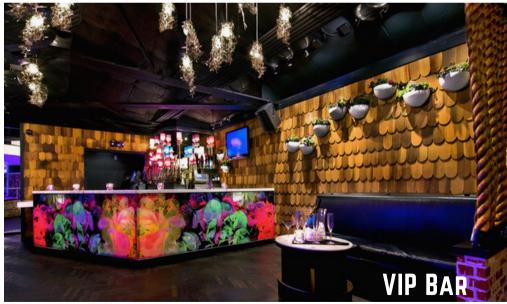

## **GROUND LEVEL RETAIL**

MATTHEW MELLOS | LIC#01891221

MATT@INDEV-SD.COM

MATTHEW MELLOS | LIC#01891221

MATT@INDEV-SD.COM

### **Property Information:**

This legacy asset located in the heart of the Gaslamp Quarter has been a variety of nightlife venues for the past 26 years. The latest significant remodel was performed just 8 years ago (existing floor plan on page 4). This 11,000 square foot ground-level retail space has a maximum occupancy of over 900 patrons and contains valuable fixtures perfect for a nightclub tenant/operator. Some items include: 2 large walk-in coolers, 2 industrial ice machines, Funktion-One sound system, custom lighting installation by SJ Lighting, 3 separate bar areas totaling 9 wells and a full kitchen. The 2,000 square foot second floor office space has functioning HVAC and includes a reception desk, conference room area, 4 private offices, a variety of open concept workstations, a kitchenette area, full bathroom, green room, as well as a dressing room.