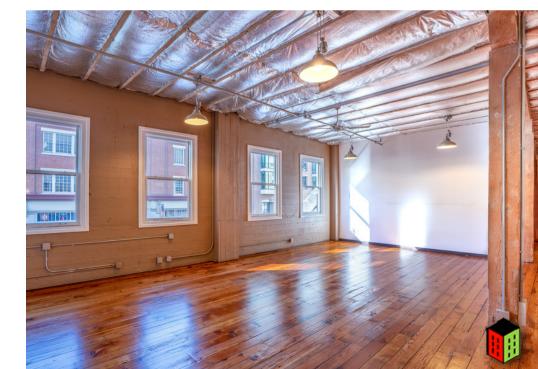

## 629 J ST SUITE 203

DOWNTOWN CREATIVE OFFICE SPACE 3,650 SF \$2.50 PSF + ELECTRIC

#### **FEATURES**

RICH HARDWOOD FLOORS

10' CEILINGS & OPERABLE WINDOWS

FIVE PARKING SPOTS AVAILABLE