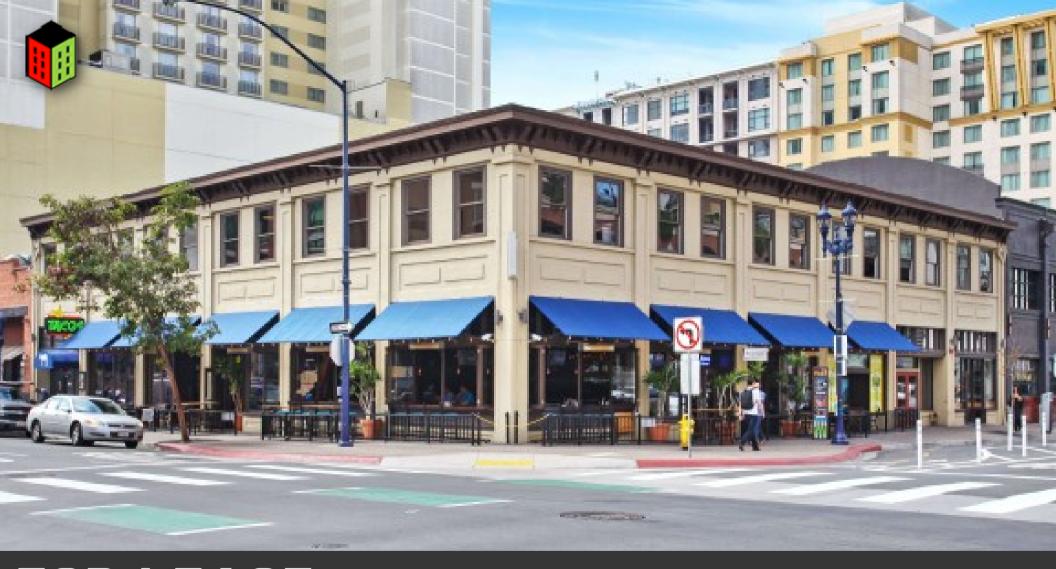

# FOR LEASE 629 J ST

SUITE 203 & SUITE 204

1,100-3,650 SF SECOND FLOOR

OFFICE SPACE

\$2.50-\$2.55 PSF + ELECTRIC

### 629 J ST

#### LOCATION

ONE BLOCK FROM PETCO

PARK, AND CLOSE

PROXIMITY TO SAN DIEGO

CONVENTION CENTER, AND

THE RADY BAND SHELL.

#### WALK SCORE OF 98 -

LOCATED IN THE HEART OF
THE GASLAMP QUARTER,
629 J ST IS WITHIN WALKING
DISTANCE OF THE FINEST
RESTAURANTS, SHOPS AND
VENUES IN THE CITY.