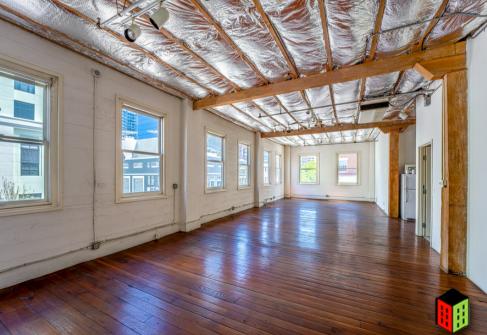

## 629 J ST SUITE 203

DOWNTOWN CREATIVE OFFICE SPACE 3,650 SF \$2.50 PSF + ELECTRIC

#### HIGHLIGHTS

THREE PRIVATE OFFICES

CONFERENCE ROOM

TWO KITCHENS/BREAK AREAS

RECEPTION & WAITING AREA

#### **FEATURES**

RICH HARDWOOD FLOORS

10' CEILINGS & OPERABLE WINDOWS

FIVE PARKING SPOTS AVAILABLE

## 629 J ST SUITE 204

DOWNTOWN CREATIVE OFFICE SPACE

1,100 SF

\$2.55 PSF + ELECTRIC

#### HIGHLIGHTS

CORNER UNIT WITH WINDOW LINE
OPEN LAYOUT
KITCHEN/BREAK AREA

#### **FEATURES**

RICH HARDWOOD FLOORS

10' CEILINGS & OPERABLE WINDOWS

OPPORTUNITY FOR PARKING