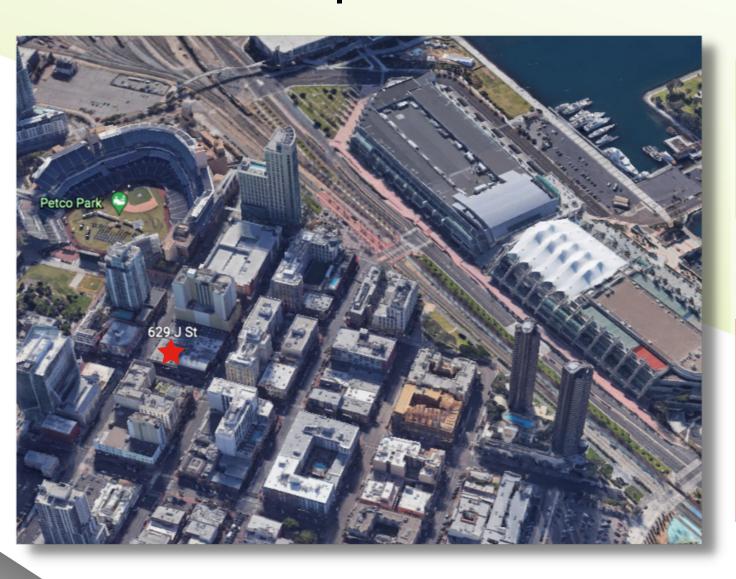

### 629 J ST

#### LOCATION

ONE BLOCK FROM PETCO

PARK, AND CLOSE

PROXIMITY TO SAN DIEGO

CONVENTION CENTER, AND

THE RADY BAND SHELL.

#### WALK SCORE OF 98 -

LOCATED IN THE HEART OF
THE GASLAMP QUARTER,
629 J ST IS WITHIN WALKING
DISTANCE OF THE FINEST
RESTAURANTS, SHOPS AND
VENUES IN THE CITY.