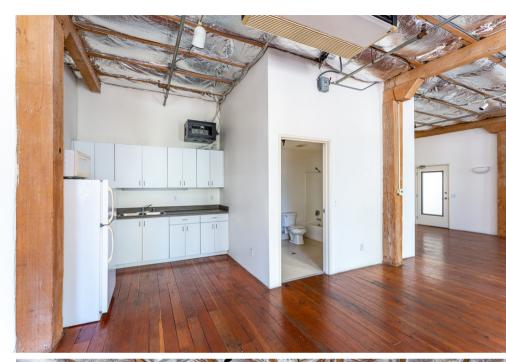

## 629 J ST SUITE 204

DOWNTOWN CREATIVE OFFICE SPACE

1,100 SF

\$2.55 PSF + ELECTRIC

#### HIGHLIGHTS

CORNER UNIT WITH WINDOW LINE
OPEN LAYOUT
KITCHEN/BREAK AREA

#### **FEATURES**

RICH HARDWOOD FLOORS

10' CEILINGS & OPERABLE WINDOWS

OPPORTUNITY FOR PARKING