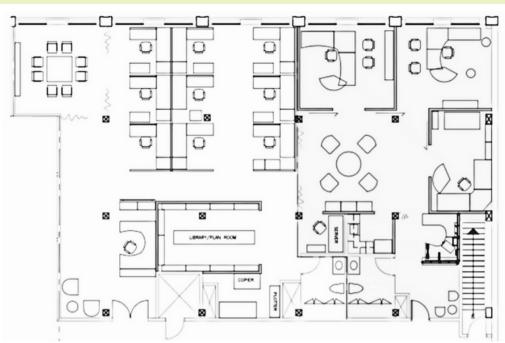

## 629 J ST SUITE 203

DOWNTOWN CREATIVE OFFICE SPACE 3,650 SF \$2.50 PSF + ELECTRIC

#### HIGHLIGHTS

THREE PRIVATE OFFICES

CONFERENCE ROOM

TWO KITCHENS/BREAK AREAS

RECEPTION & WAITING AREA

#### **FEATURES**

RICH HARDWOOD FLOORS

10' CEILINGS & OPERABLE WINDOWS

FIVE PARKING SPOTS AVAILABLE