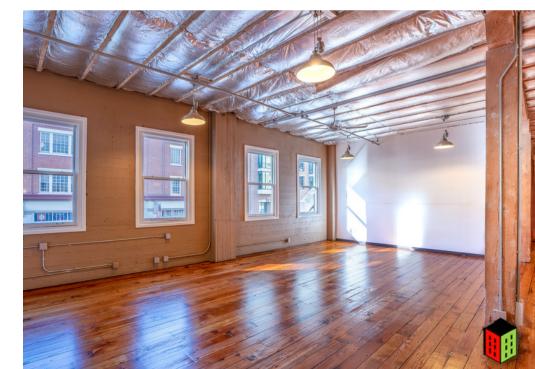

## 629 J ST SUITE 204

DOWNTOWN CREATIVE OFFICE SPACE

1,100 SF

\$2.55 PSF + ELECTRIC

#### HIGHLIGHTS

CORNER UNIT WITH WINDOW LINE
OPEN LAYOUT
KITCHEN/BREAK AREA

#### **FEATURES**

RICH HARDWOOD FLOORS

10' CEILINGS & OPERABLE WINDOWS

OPPORTUNITY FOR PARKING