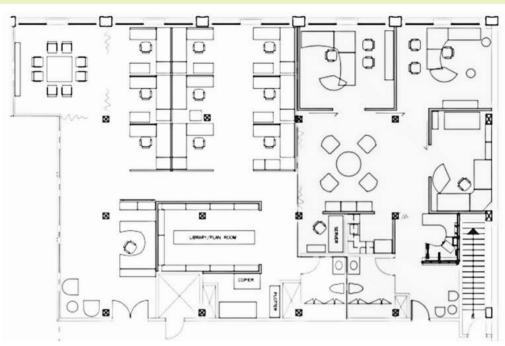

## 629 J ST SUITE 203

DOWNTOWN CREATIVE OFFICE SPACE 3,650 SF \$2.50 PSF + ELECTRIC

#### HIGHLIGHTS

THREE PRIVATE OFFICES

CONFERENCE ROOM

TWO KITCHENS/BREAK AREAS

RECEPTION & WAITING AREA

#### **FEATURES**

RICH HARDWOOD FLOORS

10' CEILINGS & OPERABLE WINDOWS

FIVE PARKING SPOTS AVAILABLE