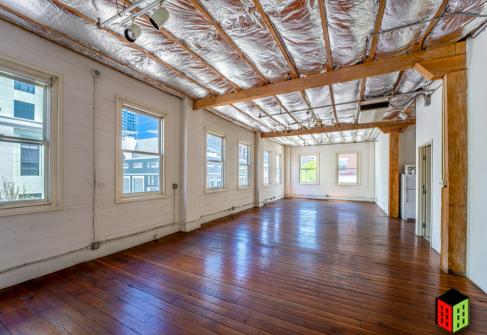

#### HIGHLIGHTS

THREE PRIVATE OFFICES

CONFERENCE ROOM

TWO KITCHENS/BREAK AREAS

RECEPTION & WAITING AREA

#### **FEATURES**

RICH HARDWOOD FLOORS

10' CEILINGS & OPERABLE WINDOWS

FIVE PARKING SPOTS AVAILABLE

#### HIGHLIGHTS

CORNER UNIT WITH WINDOW LINE
OPEN LAYOUT
KITCHEN/BREAK AREA

#### **FEATURES**

RICH HARDWOOD FLOORS

10' CEILINGS & OPERABLE WINDOWS

OPPORTUNITY FOR PARKING