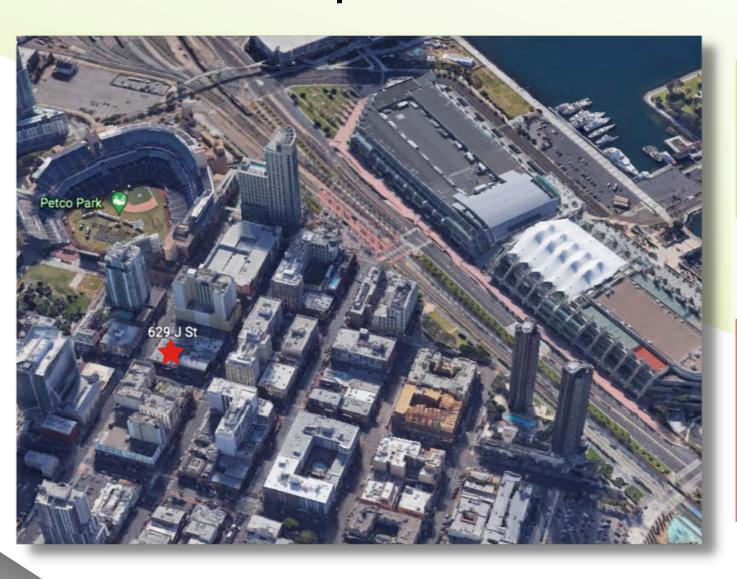

### 629 J ST

#### LOCATION

ONE BLOCK FROM PETCO

PARK, AND CLOSE

PROXIMITY TO SAN DIEGO

CONVENTION CENTER, AND

THE RADY BAND SHELL.

#### WALK SCORE OF 98 -

LOCATED IN THE HEART OF
THE GASLAMP QUARTER,
629 J ST IS WITHIN WALKING
DISTANCE OF THE FINEST
RESTAURANTS, SHOPS AND
VENUES IN THE CITY.