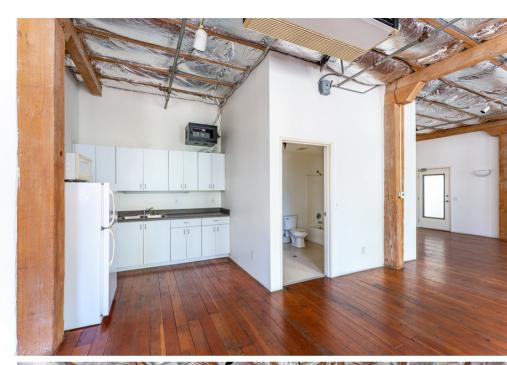

## 629 J ST SUITE 204

DOWNTOWN CREATIVE OFFICE SPACE

1,100 SF

\$2.55 PSF + ELECTRIC

#### HIGHLIGHTS

CORNER UNIT WITH WINDOW LINE
OPEN LAYOUT
KITCHEN/BREAK AREA

#### **FEATURES**

RICH HARDWOOD FLOORS

10' CEILINGS & OPERABLE WINDOWS

OPPORTUNITY FOR PARKING