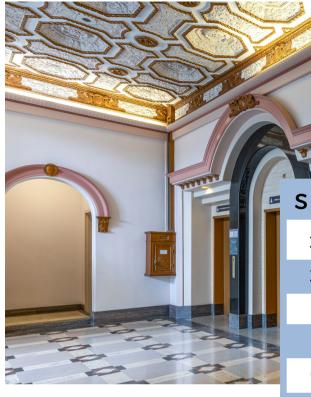

A designated historic landmark, the Centre City Building is an eye-catching fixture on A Street with its distinctive brick facade and radius windows.

## **FEATURES**

Elegantly-preserved 1920's architecture & restored lobby

Modernized communication & data systems, equipped with fiber optic internet

Keypad entry for secured access

Excellent proximity to I-5 and all major freeways