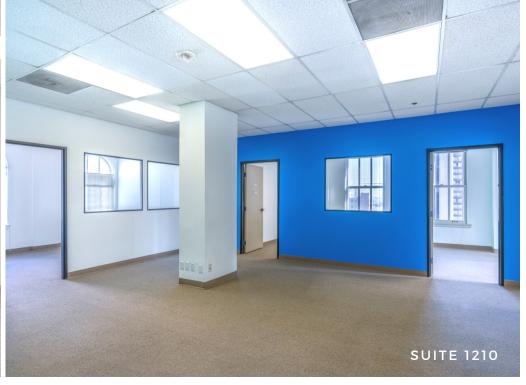

## AVAILABILITY SUMMARY

The Centre City Building offers thirteen floors of turn-key office suites, with an established mix of tenants in place.

Short term leases available.

| SUITE | SIZE (SF) | RATE (PSF MG) |
|-------|-----------|---------------|
| 200   | 2,280     | \$2.25        |
| 300   | 2,095     | \$2.25        |
| 305   | 2,810     | \$1.95        |
| 703   | 2,085     | \$1.95        |
| 706   | 2,550     | \$2.25        |
| 710   | 915       | \$1.95        |
| 800   | 2,700     | \$1.95        |
| 810   | 4,350     | \$1.95        |
| 1000  | 2,052     | \$1.95        |
| 1001  | 785       | \$1.95        |
| 1003  | 2,067     | \$1.95        |
| 1200  | 1,095     | \$2.25        |
| 1208* | 815       | \$1.95        |
| 1210* | 2,155     | \$1.95        |
| 1300  | 7,050     | \$1.95        |

\*#1208 & 1210 CAN BE COMBINED TO TOTAL 2,970 SF