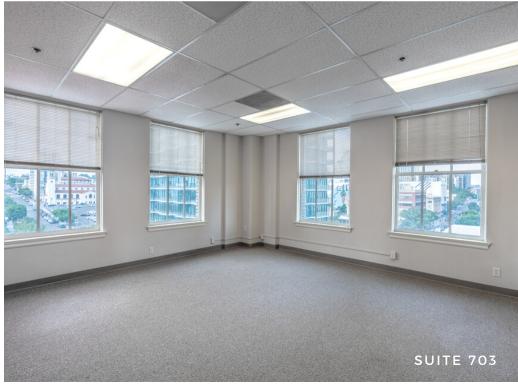

## AVAILABILITY SUMMARY

The Centre City Building offers thirteen floors of turn-key office suites, with an established mix of tenants in place.

Short term leases available.

| SUITE | SIZE (SF) | RATE (PSF MG) |
|-------|-----------|---------------|
| 200   | 2,280     | \$2.25        |
| 300   | 2,095     | \$2.25        |
| 305   | 2,810     | \$1.95        |
| 703   | 2,085     | \$1.95        |
| 706   | 2,550     | \$2.25        |
| 710   | 915       | \$1.95        |
| 800   | 2,700     | \$1.95        |
| 810   | 4,350     | \$1.95        |
| 1000  | 2,052     | \$1.95        |
| 1001  | 785       | \$1.95        |
| 1003  | 2,067     | \$1.95        |
| 1200  | 1,095     | \$2.25        |
| 1208* | 815       | \$1.95        |
| 1210* | 2,155     | \$1.95        |
| 1300  | 7,050     | \$1.95        |