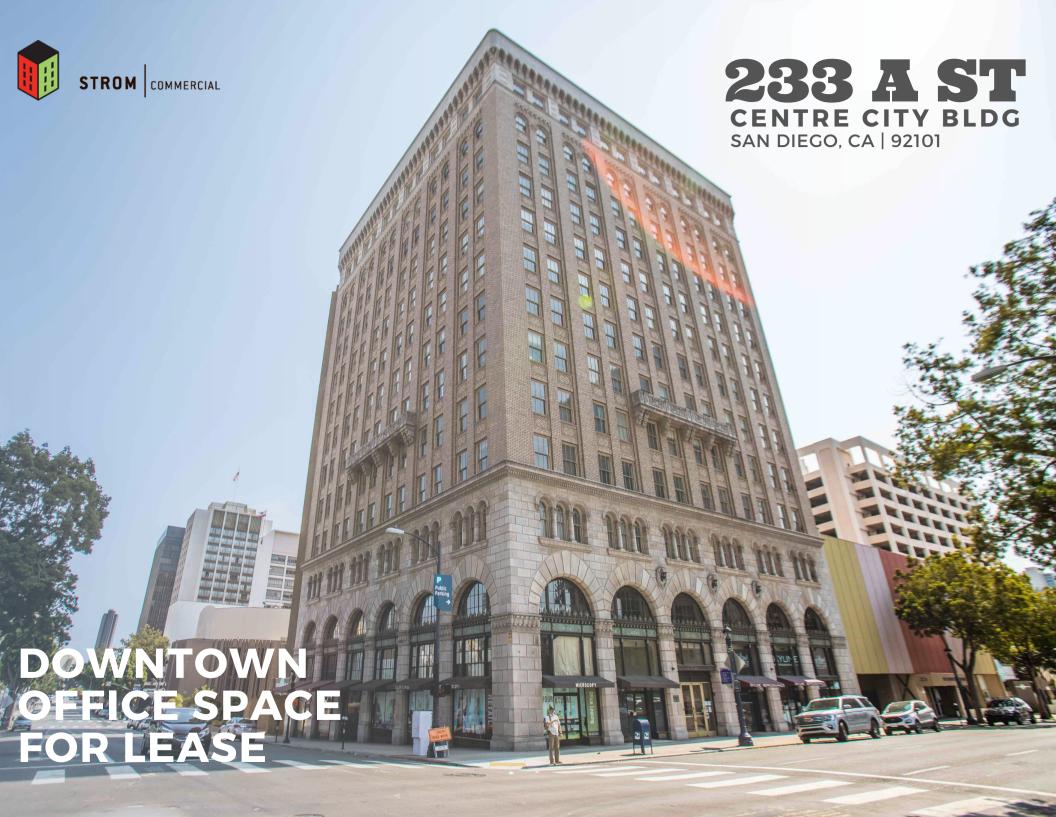

The Centre City Building is a 14-story commercial high-rise in the Core District of Downtown San Diego. A hub of commerce, this area houses a growing abundance of businesses, administrative buildings, restaurants and venues.

A designated historic landmark, the Centre City Building is an eye-catching fixture on A Street with its distinctive brick facade and radius windows.