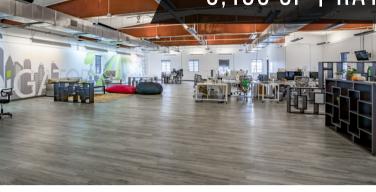

## WONDER BREAD | 2ND FLOOR CREATIVE OFFICE

#### 105 14TH ST HIGHLIGHTS

### INTERIOR LIKE NONE OTHER...

- Private office & Conference room
- Collaborative large open office area
- Private entrance
- HVAC throughout
- Open break area
- · Exposed ceilings & ducting
- Abundant natural light & windows