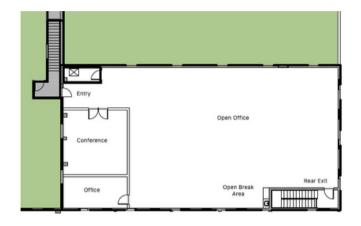

## WONDER BREAD | 2ND FLOOR CREATIVE OFFICE

± 3,426 RSF | RATE: \$2.00/SF MG | AVAILABLE: 09/2023

#### SUITE 145 HIGHLIGHTS

#### INTERIOR LIKE NONE OTHER...

- Glass lined conference room with skylight
- 2 executive private offices
- 5 standard private offices
- Open area work space
- Dedicated break area lounge
- High-end lighting throughout
- Private restroom and shower
- Hardwood and concrete flooring