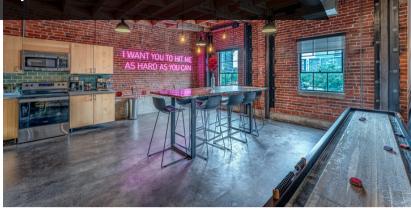

#### INTERIOR LIKE NONE OTHER...

- Full height glass offices/conference rooms
- · Chef's kitchen featuring high-end appliances & cabinetry
- Dedicated patio
- Expansive wood truss ceilings
- State-of-the-art lighting system
- Optimal natural light