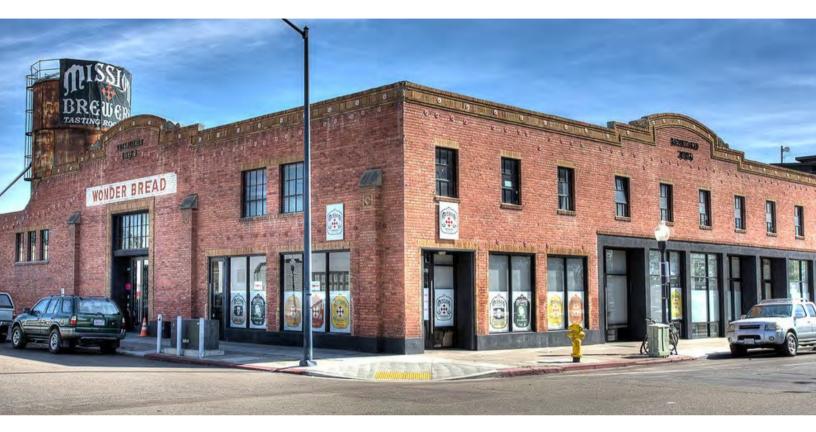

# WONDER BREAD

### EAST VILLAGE | DOWNTOWN SAN DIEGO

### **171 14TH STREET**

±3,426 - 17,211 SF | 1ST & 2ND FLOOR SPACES \$1.50 - \$2.00/SF MODIFIED GROSS

WONDER BREAD IS AN ARCHITECTURAL ICON OF SAN DIEGO,
A CONVERGENCE OF THE OLD WITH THE NEW. A HISTORIC LANDMARK IN
DOWNTOWN SAN DIEGO WITH ALL THE MODERN AMENITIES IN A PREMIER
LOCATION IN THE EAST VILLAGE'S BALLPARK DISTRICT.