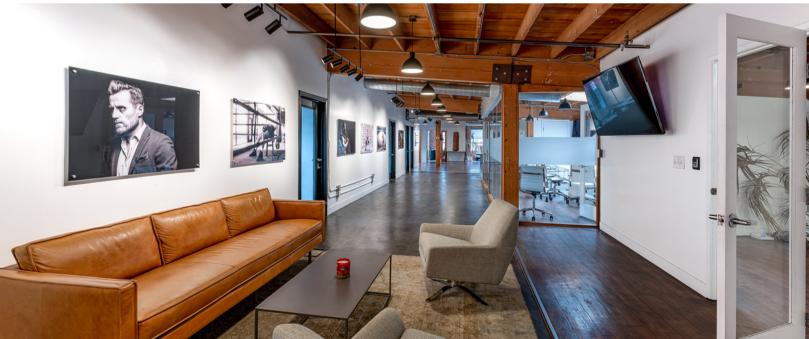

# WONDER BREAD | 1ST FLOOR CREATIVE OFFICE

+ 8,680 RSF | RATE: \$2.00/SF MG | AVAILABLE: NOW

### SUITE 111 HIGHLIGHTS

#### INTERIOR LIKE NONE OTHER...

- Full height glass offices/conference rooms
- · Chef's kitchen featuring high-end appliances & cabinetry
- Dedicated patio
- Expansive wood truss ceilings
- State-of-the-art lighting system
- Optimal natural light