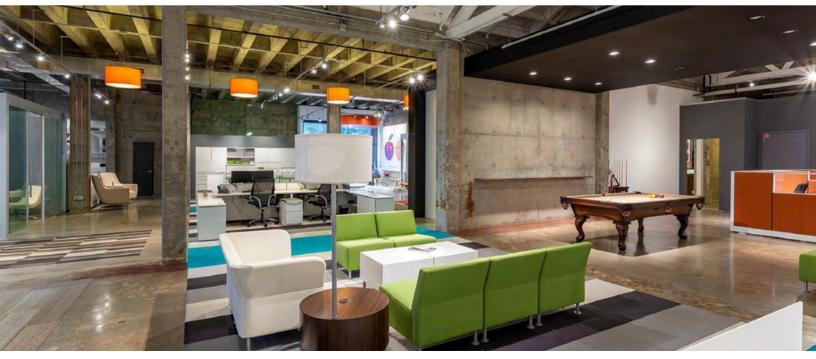

## WONDER BREAD | 2ND FLOOR CREATIVE OFFICE

### INTERIOR LIKE NONE OTHER...

- Private office & Conference room
- Collaborative large open office area
- Private entrance
- HVAC throughout
- Open break area
- · Exposed ceilings & ducting
- Abundant natural light & windows