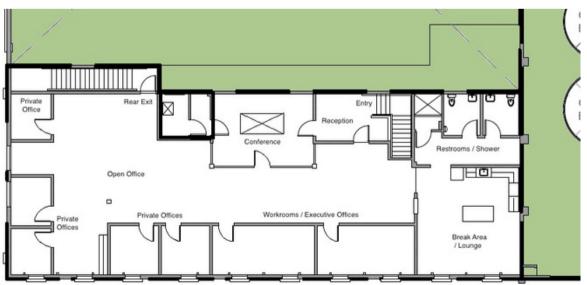

## WONDER BREAD | 2ND FLOOR CREATIVE OFFICE

± 3,426 RSF | RATE: \$2.00/SF MG | AVAILABLE: 09/2023

#### SUITE 145 HIGHLIGHTS

#### INTERIOR LIKE NONE OTHER...

- Glass lined conference room with skylight
- 2 executive private offices
- 5 standard private offices
- Open area work space
- Dedicated break area lounge
- High-end lighting throughout
- Private restroom and shower
- Hardwood and concrete flooring