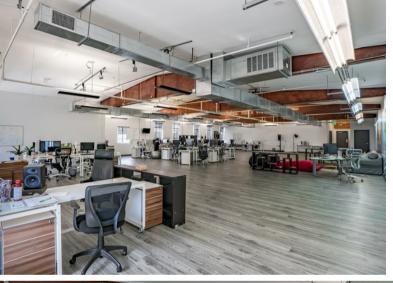

# WONDER BREAD | 1ST FLOOR CREATIVE OFFICE

+ 8,680 RSF | RATE: \$2.00/SF MG | AVAILABLE: NOW

### SUITE 111 HIGHLIGHTS

#### INTERIOR LIKE NONE OTHER...

- Full height glass offices/conference rooms
- · Chef's kitchen featuring high-end appliances & cabinetry
- Dedicated patio
- Expansive wood truss ceilings
- State-of-the-art lighting system
- Optimal natural light