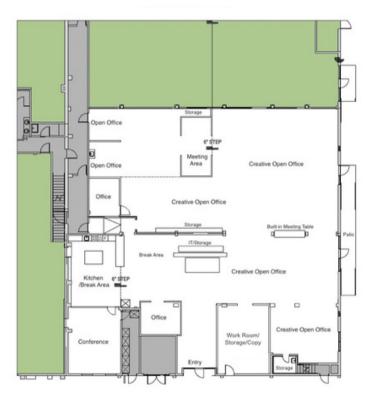

## **WONDER BREAD**

### EAST VILLAGE | DOWNTOWN SAN DIEGO

#### 2ND FLOOR - 105 14TH STREET ± 5.105 SF

### **1ST FLOOR - 111 14TH STREET** ± 8,680 RSF

#### 2ND FLOOR - 145 14TH STREET

± 3,426 SF

We obtained the information above from sources we believe to be reliable. However, we have not verified its accuracy and make no guarantee, warranty or representation about it. It is submitted subject to the possibility of errors, omissions, change of price, rental or other conditions, prior sale, lease or financing or withdrawal without notice. We include projections, opinions, assumptions or estimates for example only, and they may not represent current or future performance of the property. You and your tax and legal advisors should conduct your own investigation of the property and transaction.