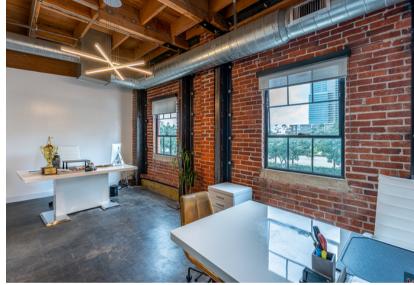

## WONDER BREAD | 2ND FLOOR CREATIVE OFFICE

#### 105 14TH ST HIGHLIGHTS

### INTERIOR LIKE NONE OTHER...

- Private office & Conference room
- Collaborative large open office area
- Private entrance
- HVAC throughout
- Open break area
- · Exposed ceilings & ducting
- Abundant natural light & windows