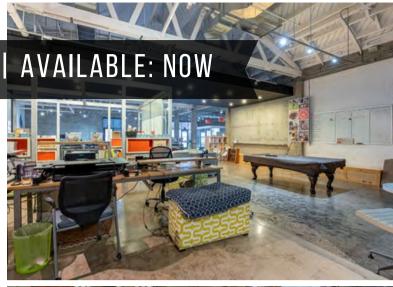

# WONDER BREAD | 1ST FLOOR CREATIVE OFFICE

+ 8,680 RSF | RATE: \$2.00/SF MG | AVAILABLE: NOW

### SUITE 111 HIGHLIGHTS