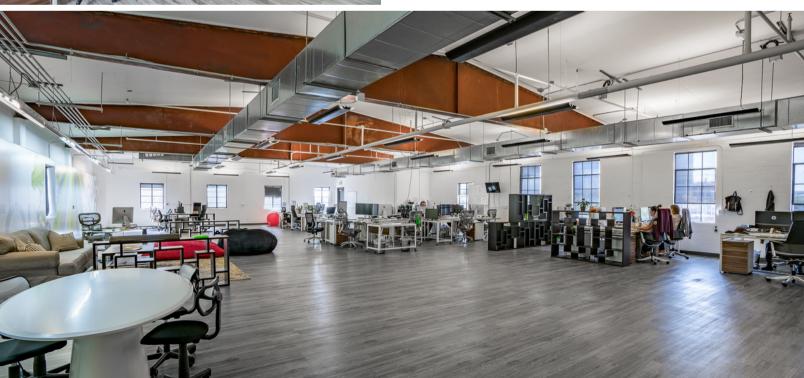

## WONDER BREAD | 2ND FLOOR CREATIVE OFFICE

± 3,426 RSF | RATE: \$2.00/SF MG | AVAILABLE: 09/2023

#### SUITE 145 HIGHLIGHTS

#### INTERIOR LIKE NONE OTHER...

- Glass lined conference room with skylight
- 2 executive private offices
- 5 standard private offices
- Open area work space
- Dedicated break area lounge
- High-end lighting throughout
- Private restroom and shower
- Hardwood and concrete flooring