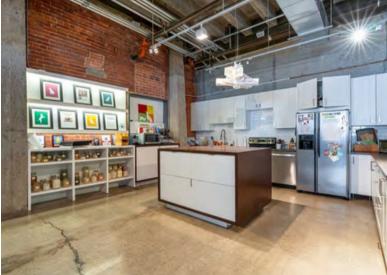

#### INTERIOR LIKE NONE OTHER...

- Full height glass offices/conference rooms
- · Chef's kitchen featuring high-end appliances & cabinetry
- Dedicated patio
- Expansive wood truss ceilings
- State-of-the-art lighting system
- Optimal natural light