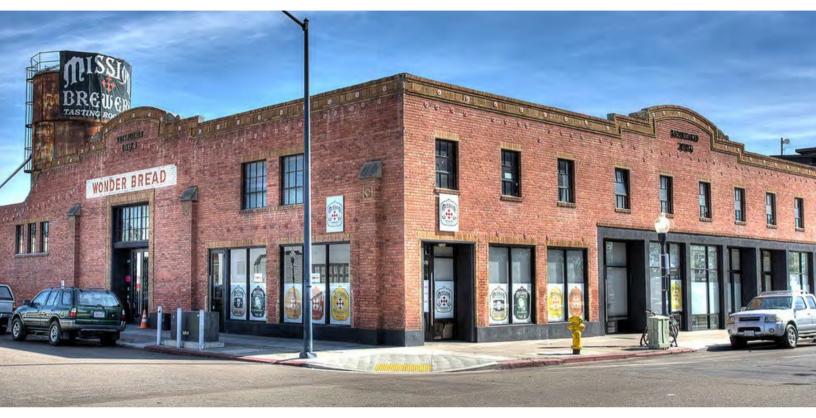

## **WONDER BREAD** EAST VILLAGE | DOWNTOWN SAN DIEGO

## 171 14TH STREET

## ±2,049 - 18,888 SF | 1ST & 2ND FLOOR OFFICES \$2.00/SF + ELECTRIC & JANITORIAL

WONDER BREAD IS AN ARCHITECTURAL ICON OF SAN DIEGO, A CONVERGENCE OF THE OLD WITH THE NEW. A HISTORIC LANDMARK IN DOWNTOWN SAN DIEGO WITH ALL THE MODERN AMENITIES IN A PREMIER LOCATION IN THE EAST VILLAGE'S BALLPARK DISTRICT.