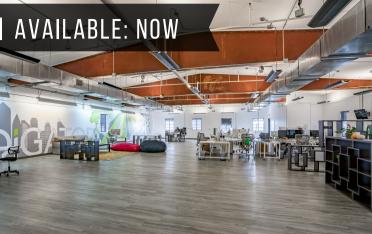

## WONDER BREAD 2ND FLOOR CREATIVE OFFICE

## + 5,105 SF | RATE: \$2.00/SF + ELECTRIC | AVAILABLE: NOW

## 105 14TH ST HIGHLIGHTS

#### INTERIOR LIKE NONE OTHER...

- Private office & Conference room
- Collaborative large open office area
- Private entrance
- HVAC throughout
- Open break area
- Exposed ceilings & ducting
- Abundant natural light & windows