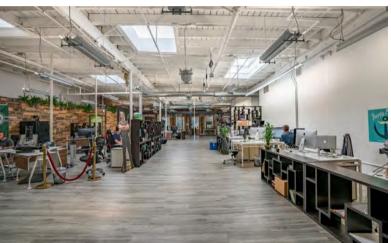

# WONDER BREAD 2ND FLOOR CREATIVE OFFICE

### + 7,263 SF | RATE: \$2.00/SF + ELECTRIC | AVAILABLE: NOW

### 125 14TH ST HIGHLIGHTS

#### ACTIVATED, CONTEMPORARY INTERIOR

- 12 full height glass offices
- Break and lounge areas that inspire engagement
- High, wood truss ceilings with exposed ducting and brick walls Modern, cool hard flooring throughout
- Natural light permeating throughout
- Elevator served