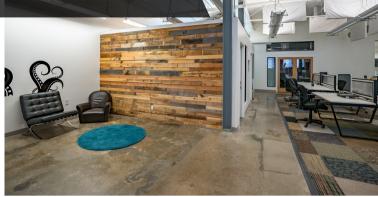

## 105 14TH ST HIGHLIGHTS

#### INTERIOR LIKE NONE OTHER...

- Private office & Conference room
- Collaborative large open office area
- Private entrance
- HVAC throughout
- Open break area
- Exposed ceilings & ducting
- Abundant natural light & windows