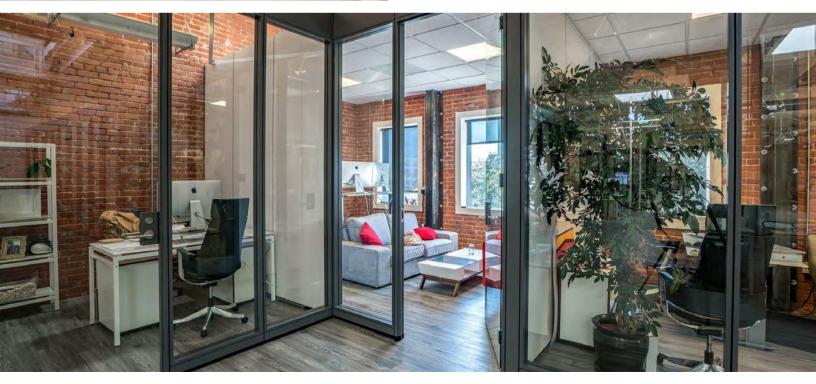

#### ACTIVATED, CONTEMPORARY INTERIOR

- 12 full height glass offices
- Break and lounge areas that inspire engagement
- High, wood truss ceilings with exposed ducting and brick walls Modern, cool hard flooring throughout
- Natural light permeating throughout
- Elevator served