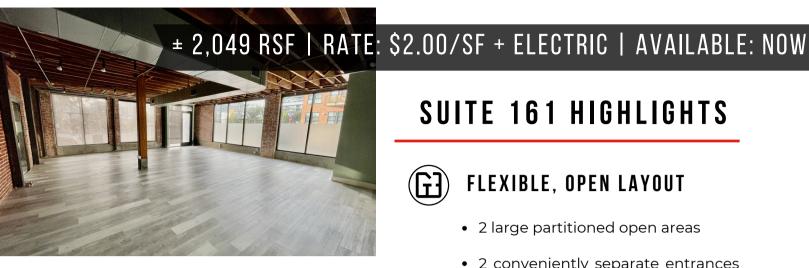

## SUITE 161 HIGHLIGHTS

### FLEXIBLE, OPEN LAYOUT

- 2 large partitioned open areas
- 2 conveniently separate entrances
- Break area w/ ample storage space

### **BEAUTIFUL INTERIOR**

- Exposed wood beam ceiling & ducting
- Mix of wood-style and concrete flooring
- Brick walls

**MIKE MORGAN** (619) 243-1244 mike@stromcommercial.com **JACK KIRK** (619) 243-1244 jack@stromcommercial.com