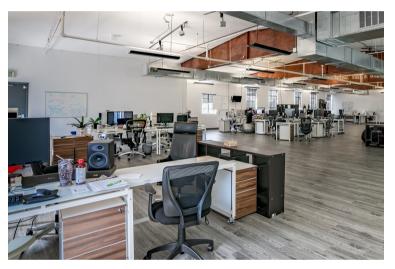

# WONDER BREAD 2ND FLOOR CREATIVE OFFICE

### + 7,263 SF | RATE: \$2.00/SF + ELECTRIC | AVAILABLE: NOW

### 125 14TH ST HIGHLIGHTS

#### ACTIVATED, CONTEMPORARY INTERIOR

- 12 full height glass offices
- Break and lounge areas that inspire engagement
- High, wood truss ceilings with exposed ducting and brick walls Modern, cool hard flooring throughout
- Natural light permeating throughout
- Elevator served