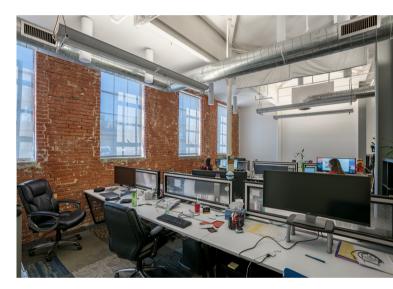

### 125 14TH ST HIGHLIGHTS

#### ACTIVATED, CONTEMPORARY INTERIOR

- 12 full height glass offices
- Break and lounge areas that inspire engagement
- High, wood truss ceilings with exposed ducting and brick walls Modern, cool hard flooring throughout
- Natural light permeating throughout
- Elevator served