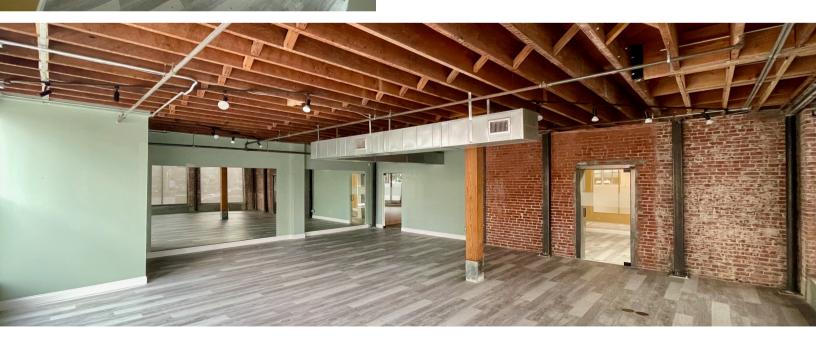

# **WONDER BREAD** 1ST FLOOR CREATIVE OFFICE

## SUITE 161 HIGHLIGHTS

### FLEXIBLE, OPEN LAYOUT

- 2 large partitioned open areas
- 2 conveniently separate entrances
- Break area w/ ample storage space

### **BEAUTIFUL INTERIOR**

- Exposed wood beam ceiling & ducting
- Mix of wood-style and concrete flooring
- Brick walls

**MIKE MORGAN** (619) 243-1244 mike@stromcommercial.com **JACK KIRK** (619) 243-1244 jack@stromcommercial.com