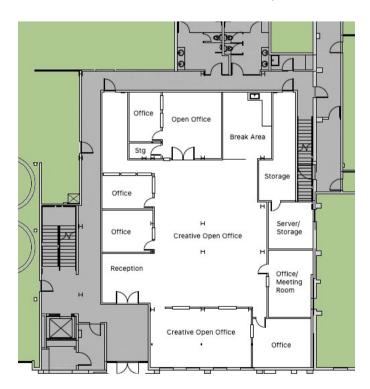

#### **2ND FLOOR - 105 14TH STREET** ± 5,105 SF

Entry Conference Open Break Area Open Break Conference