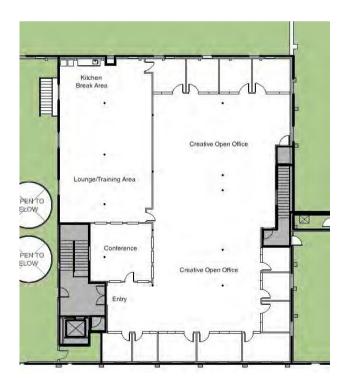

#### **2ND FLOOR - 105 14TH STREET** ± 5,105 SF

Entry Conference Open Break Area Open Break Conference