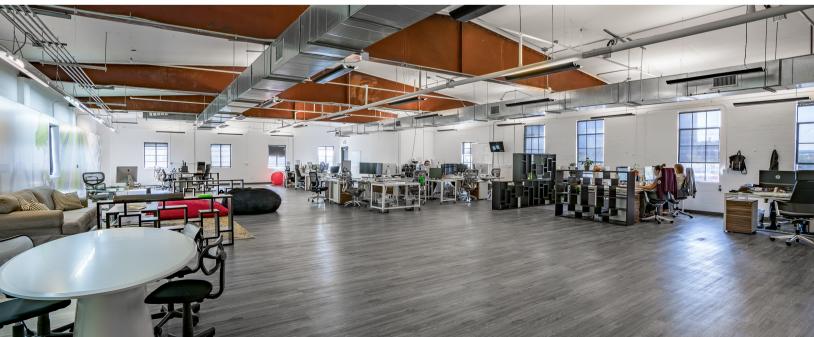

## WONDER BREAD 2ND FLOOR CREATIVE OFFICE

## + 5,105 SF | RATE: \$2.00/SF + ELECTRIC | AVAILABLE: NOW

## 105 14TH ST HIGHLIGHTS

#### INTERIOR LIKE NONE OTHER...

- Private office & Conference room
- Collaborative large open office area
- Private entrance
- HVAC throughout
- Open break area
- Exposed ceilings & ducting
- Abundant natural light & windows