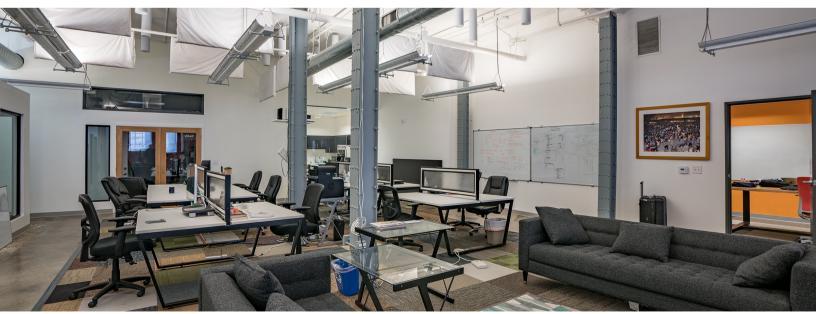

## 121 14TH ST HIGHLIGHTS

#### FLEXIBLE, OPEN LAYOUT

- 2 large open work areas & Private Offices
- Reception area & Conference Room
- Break area w/ ample storage space

#### **BEAUTIFUL INTERIOR**

- Exposed wood beam ceiling & ducting
- Mix of wood-style and concrete flooring
- Brick walls

MIKE MORGAN (619) 243-1244 mike@stromcommercial.com JACK KIRK (619) 243-1244 jack@stromcommercial.com