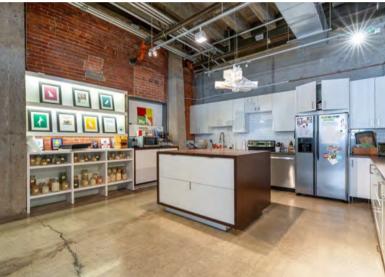

#### INTERIOR LIKE NONE OTHER...

- Flex / Creative office layout
- Full height glass offices/conference rooms
- Dedicated patio
- Expansive wood truss ceilings
- State-of-the-art lighting system
- Optimal natural light
- Potential for Roll-up door
- Chef's kitchen featuring high-end appliances & cabinetry