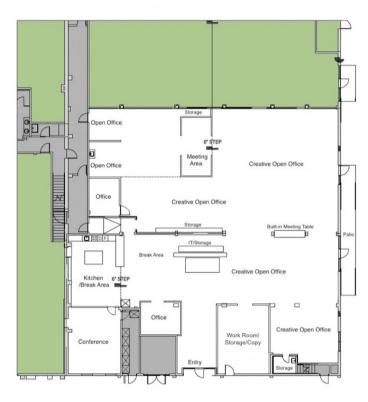

## WONDER BREAD | 2ND FLOOR CREATIVE OFFICE

+ 3,426 RSF | RATE: \$2.00/SF MG | AVAILABLE: NOW

#### SUITE 145 HIGHLIGHTS

#### INTERIOR LIKE NONE OTHER...

- Glass-lined conference room with skylight
- 2 executive private offices
- 5 standard private offices
- Open area workspace
- Dedicated break area lounge
- High-end lighting throughout
- Private restroom and shower
- Hardwood and concrete flooring

#### 2ND FLOOR - 145 14TH STREET

± 3.426 SF

We obtained the information above from sources we believe to be reliable. However, we have not verified its accuracy and make no guarantee, warranty or representation about it. It is submitted subject to the possibility of errors, omissions, change of price, rental or other conditions, prior sale, lease or financing or withdrawal without notice. We include projections, opinions, assumptions or estimates for example only, and they may not represent current or future performance of the property. You and your tax and legal advisors should conduct your own investigation of the property and transaction.