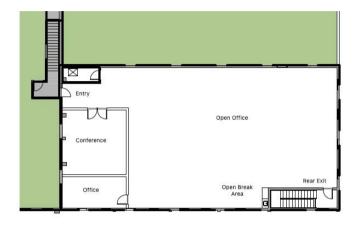

#### 1ST FLOOR FLEX / CREATIVE OFFICE

+ 8,680 RSF | RATE: \$2.00/SF MG | AVAILABLE: NOW

### SUITE 111 HIGHLIGHTS

#### INTERIOR LIKE NONE OTHER...

- Flex / Creative office layout
- Full height glass offices/conference rooms
- Dedicated patio
- Expansive wood truss ceilings
- State-of-the-art lighting system
- Optimal natural light
- Potential for Roll-up door
- Chef's kitchen featuring high-end appliances & cabinetry

### **1ST FLOOR - 111 14TH STREET ±** 8,680 RSF