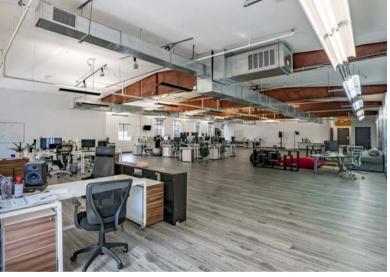

#### 1ST FLOOR FLEX / CREATIVE OFFICE

+ 8,680 RSF | RATE: \$2.00/SF MG | AVAILABLE: NOW

### SUITE 111 HIGHLIGHTS

#### INTERIOR LIKE NONE OTHER...

- Flex / Creative office layout
- Full height glass offices/conference rooms
- Dedicated patio
- Expansive wood truss ceilings
- State-of-the-art lighting system
- Optimal natural light
- Potential for Roll-up door
- Chef's kitchen featuring high-end appliances & cabinetry