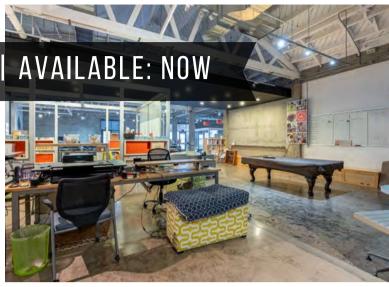

#### 1ST FLOOR FLEX / CREATIVE OFFICE

+ 8,680 RSF | RATE: \$2.00/SF MG | AVAILABLE: NOW

### SUITE 111 HIGHLIGHTS

#### INTERIOR LIKE NONE OTHER...

- Flex / Creative office layout
- Full height glass offices/conference rooms
- Dedicated patio
- Expansive wood truss ceilings
- State-of-the-art lighting system
- Optimal natural light
- Potential for Roll-up door
- Chef's kitchen featuring high-end appliances & cabinetry