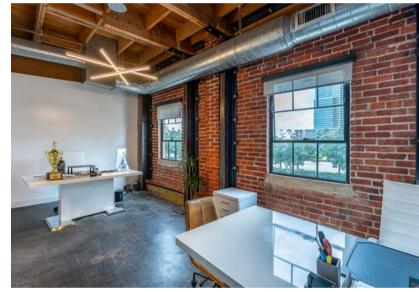

#### 1ST FLOOR FLEX / CREATIVE OFFICE

+ 8,680 RSF | RATE: \$2.00/SF MG | AVAILABLE: NOW

### SUITE 111 HIGHLIGHTS

#### INTERIOR LIKE NONE OTHER...

- Flex / Creative office layout
- Full height glass offices/conference rooms
- Dedicated patio
- Expansive wood truss ceilings
- State-of-the-art lighting system
- Optimal natural light
- Potential for Roll-up door
- Chef's kitchen featuring high-end appliances & cabinetry