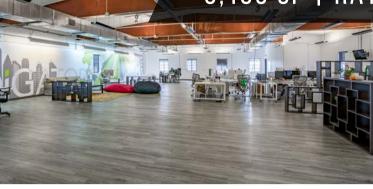

## WONDER BREAD | 2ND FLOOR CREATIVE OFFICE

#### 105 14TH ST HIGHLIGHTS

#### INTERIOR LIKE NONE OTHER...

- Private office & Conference room
- Collaborative large open office area
- Private and interior entrance
- Dedicated HVAC throughout
- Open break area
- Exposed ceilings & ducting
- Abundant natural light
- Operable windows