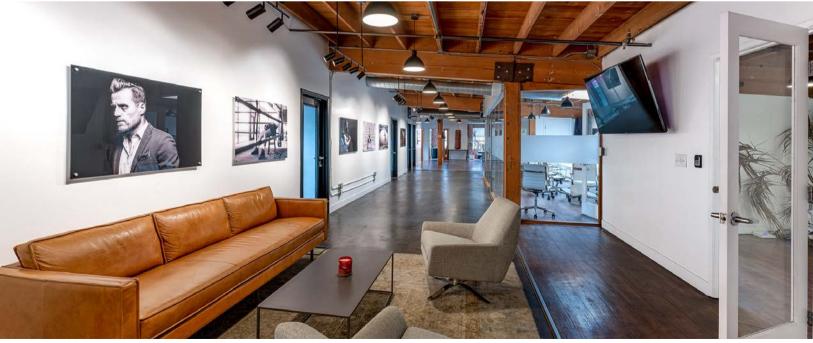

## WONDER BREAD | 2ND FLOOR CREATIVE OFFICE

#### 105 14TH ST HIGHLIGHTS

#### INTERIOR LIKE NONE OTHER...

- Private office & Conference room
- Collaborative large open office area
- Private and interior entrance
- Dedicated HVAC throughout
- Open break area
- Exposed ceilings & ducting
- Abundant natural light
- Operable windows