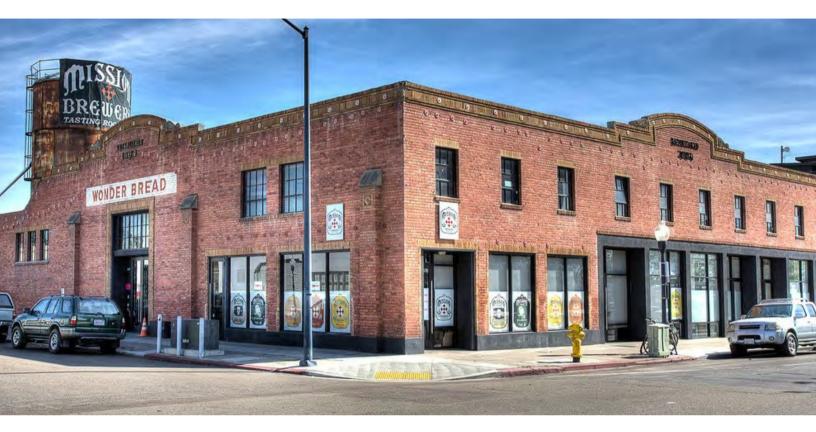

# WONDER BREAD

### EAST VILLAGE | DOWNTOWN SAN DIEGO

### **171 14TH STREET**

±3,426 - 17,211 SF | 1ST & 2ND FLOOR SPACES \$1.50 - \$2.00/SF MODIFIED GROSS

WONDER BREAD IS AN ARCHITECTURAL ICON OF SAN DIEGO,
A CONVERGENCE OF THE OLD WITH THE NEW. A HISTORIC LANDMARK IN
DOWNTOWN SAN DIEGO WITH ALL THE MODERN AMENITIES IN A PREMIER
LOCATION IN THE FAST VILLAGE'S BALLPARK DISTRICT.

### WONDER BREAD