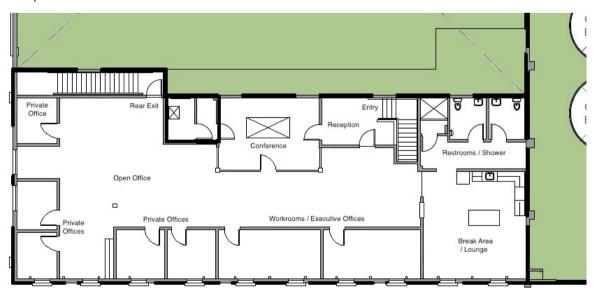

#### SUITE 145 HIGHLIGHTS

#### INTERIOR LIKE NONE OTHER...

- Glass-lined conference room with skylight
- 2 executive private offices
- 5 standard private offices
- Open area workspace
- Dedicated break area lounge
- High-end lighting throughout
- Private restroom and shower
- Hardwood and concrete flooring

#### 2ND FLOOR - 145 14TH STREET

± 3.426 SF

We obtained the information above from sources we believe to be reliable. However, we have not verified its accuracy and make no guarantee, warranty or representation about it. It is submitted subject to the possibility of errors, omissions, change of price, rental or other conditions, prior sale, lease or financing or withdrawal without notice. We include projections, opinions, assumptions or estimates for example only, and they may not represent current or future performance of the property. You and your tax and legal advisors should conduct your own investigation of the property and transaction.