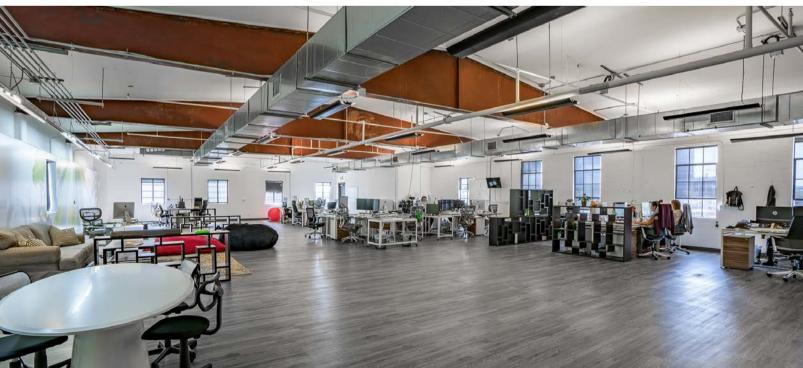

## WONDER BREAD | 2ND FLOOR CREATIVE OFFICE

+ 3,426 RSF | RATE: \$2.00/SF MG | AVAILABLE: NOW

#### SUITE 145 HIGHLIGHTS

#### INTERIOR LIKE NONE OTHER...

- Glass-lined conference room with skylight
- 2 executive private offices
- 5 standard private offices
- Open area workspace
- Dedicated break area lounge
- High-end lighting throughout
- Private restroom and shower
- Hardwood and concrete flooring