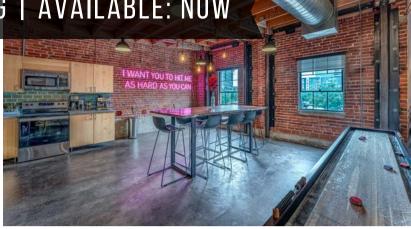

#### 1ST FLOOR FLEX / CREATIVE OFFICE

+ 8,680 RSF | RATE: \$2.00/SF MG | AVAILABLE: NOW

#### INTERIOR LIKE NONE OTHER...

- Flex / Creative office layout
- Full height glass offices/conference rooms
- Dedicated patio
- Expansive wood truss ceilings
- State-of-the-art lighting system
- Optimal natural light
- Potential for Roll-up door
- Chef's kitchen featuring high-end appliances & cabinetry