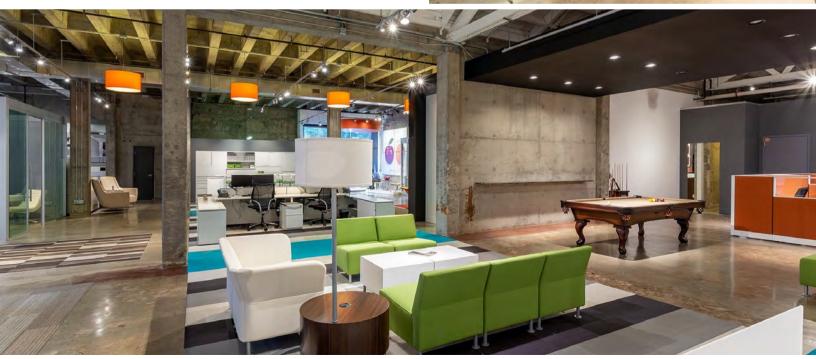

## WONDER BREAD | 2ND FLOOR CREATIVE OFFICE

#### 105 14TH ST HIGHLIGHTS

#### INTERIOR LIKE NONE OTHER...

- Private office & Conference room
- Collaborative large open office area
- Private and interior entrance
- Dedicated HVAC throughout
- Open break area
- Exposed ceilings & ducting
- Abundant natural light
- Operable windows