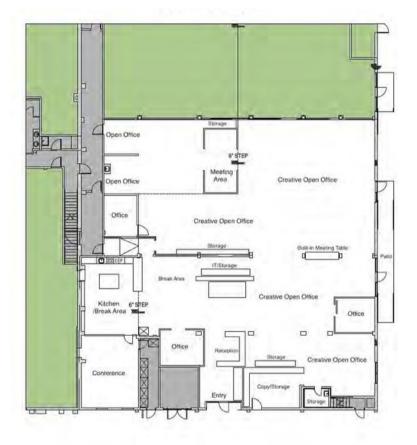

FLOOR CREATIVE OFFICE

+ 8,680 RSF | RATE: \$2.00/SF + ELECTRIC | AVAILABLE: NOW

## SUITE 111 HIGHLIGHTS



### INTERIOR LIKE NONE OTHER...

- Full height glass offices/conference rooms
- Chef's kitchen featuring high-end appliances & cabinetry
- Dedicated patio
- Expansive wood truss ceilings
- State-of-the-art lighting system
- Optimal natural light









# WONDER BREAD 1ST FLOOR CREATIVE OFFICE



## SUITE 161 HIGHLIGHTS



### FLEXIBLE, OPEN LAYOUT

- 2 large partitioned open areas
- 2 conveniently separate entrances
- Break area w/ ample storage space



### BEAUTIFUL INTERIOR

- Exposed wood beam ceiling & ducting
- Mix of wood-style and concrete flooring
- Brick walls



## **WONDER BREAD**

### EAST VILLAGE I DOWNTOWN SAN DIEGO

## **1ST FLOOR - 111 14TH STREET ±** 8,680 RSF



## **1ST FLOOR - 161 14TH STREET** ± 2.049 RSF



### 2ND FLOOR - 105 14TH STREET ± 5,105 SF



### Floor plans not to scale

We obtained the information above from sources we believe to be reliable. However, we have not verified its accuracy and make no guarantee, warranty or representation about it. It is submitted subject to the possibility of errors, omissions, change of price, rental or other conditions, prior sale, lease or financing or withdrawal without notice. We include projections, opinions, assumptions or estimates for example only, and they may not represent current or future performance of the property. You and your tax and legal advisors should conduct your own investigation of the property and transaction.