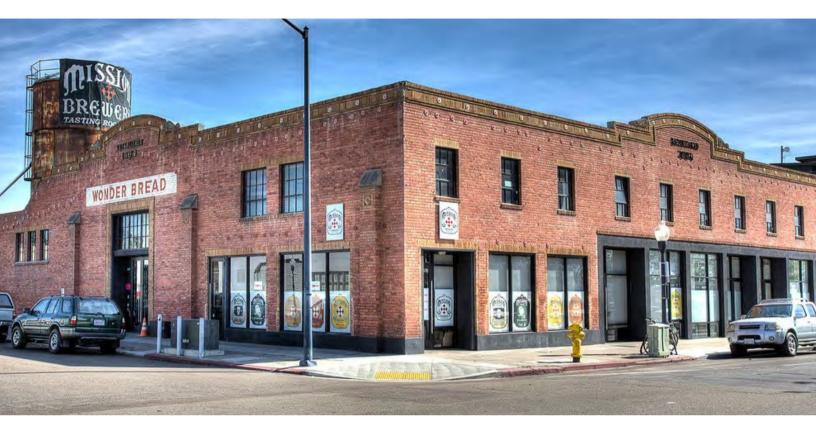

# WONDER BREAD

## EAST VILLAGE | DOWNTOWN SAN DIEGO

## **171 14TH STREET**

±2,049 - 15,834 SF | 1ST & 2ND FLOOR SPACES \$2.00/SF + ELECTRIC & JANITORIAL

WONDER BREAD IS AN ARCHITECTURAL ICON OF SAN DIEGO,
A CONVERGENCE OF THE OLD WITH THE NEW. A HISTORIC LANDMARK IN
DOWNTOWN SAN DIEGO WITH ALL THE MODERN AMENITIES IN A PREMIER
LOCATION IN THE EAST VILLAGE'S BALLPARK DISTRICT.