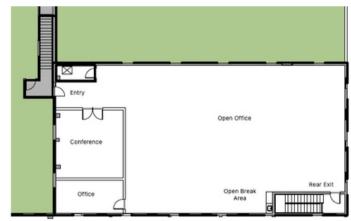

HIGHLIGHTS



### INTERIOR LIKE NONE OTHER...

- Full height glass offices/conference rooms
- Chef's kitchen featuring high-end appliances & cabinetry
- Dedicated patio
- Expansive wood truss ceilings
- State-of-the-art lighting system
- Optimal natural light









# WONDER BREAD 1ST FLOOR CREATIVE OFFICE



## SUITE 161 HIGHLIGHTS



### FLEXIBLE, OPEN LAYOUT

- 2 large partitioned open areas
- 2 conveniently separate entrances
- Break area w/ ample storage space



### BEAUTIFUL INTERIOR

- Exposed wood beam ceiling & ducting
- Mix of wood-style and concrete flooring
- Brick walls



## **WONDER BREAD**

### EAST VILLAGE I DOWNTOWN SAN DIEGO

## **1ST FLOOR - 111 14TH STREET ±** 8,680 RSF



## **1ST FLOOR - 161 14TH STREET** ± 2.049 RSF



### 2ND FLOOR - 105 14TH STREET ± 5,105 SF



### Floor plans not to scale

We obtained the information above from sources we believe to be reliable. However, we have not verified its accuracy and make no guarantee, warranty or representation about it. It is submitted subject to the possibility of errors, omissions, change of price, rental or other conditions, prior sale, lease or financing or withdrawal without notice. We include projections, opinions, assumptions or estimates for example only, and they may not represent current or future performance of the property. You and your tax and legal advisors should conduct your own investigation of the property and transaction.