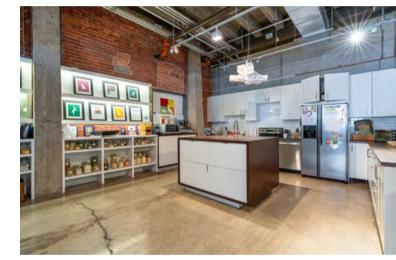

# WONDER BREAD 1ST FLOOR CREATIVE OFFICE

+ 8,680 RSF | RATE: \$2.00/SF + ELECTRIC | AVAILABLE: NOW

## SUITE 111 HIGHLIGHTS

### INTERIOR LIKE NONE OTHER...

- Full height glass offices/conference rooms
- Chef's kitchen featuring high-end appliances & cabinetry
- Dedicated patio
- Expansive wood truss ceilings
- State-of-the-art lighting system
- Optimal natural light