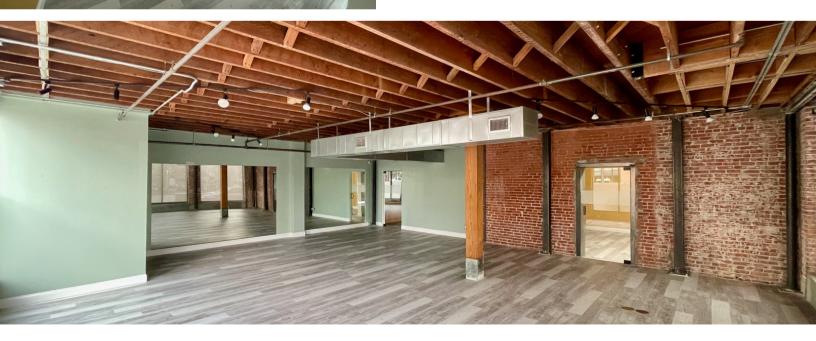

# WONDER BREAD 2ND FLOOR CREATIVE OFFICE

## 105 14TH ST HIGHLIGHTS

### INTERIOR LIKE NONE OTHER...

- Private office & Conference room
- Collaborative large open office area
- Private entrance
- **HVAC** throughout
- Open break area
- Exposed ceilings & ducting
- Abundant natural light & windows