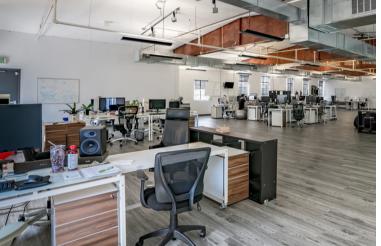

# WONDER BREAD 2ND FLOOR CREATIVE OFFICE

## 105 14TH ST HIGHLIGHTS

### INTERIOR LIKE NONE OTHER...

- Private office & Conference room
- Collaborative large open office area
- Private entrance
- **HVAC** throughout
- Open break area
- Exposed ceilings & ducting
- Abundant natural light & windows