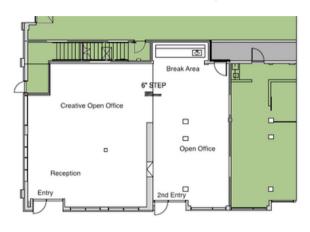

/SF + ELECTRIC | AVAILABLE: NOW

## SUITE 111 HIGHLIGHTS



### INTERIOR LIKE NONE OTHER...

- Full height glass offices/conference rooms
- Chef's kitchen featuring high-end appliances & cabinetry
- Dedicated patio
- Expansive wood truss ceilings
- State-of-the-art lighting system
- Optimal natural light









# WONDER BREAD 1ST FLOOR CREATIVE OFFICE



## SUITE 161 HIGHLIGHTS



### FLEXIBLE, OPEN LAYOUT

- 2 large partitioned open areas
- 2 conveniently separate entrances
- Break area w/ ample storage space



### BEAUTIFUL INTERIOR

- Exposed wood beam ceiling & ducting
- Mix of wood-style and concrete flooring
- Brick walls



## **WONDER BREAD**

### EAST VILLAGE I DOWNTOWN SAN DIEGO

## **1ST FLOOR - 111 14TH STREET ±** 8,680 RSF



## **1ST FLOOR - 161 14TH STREET** ± 2.049 RSF



### 2ND FLOOR - 105 14TH STREET ± 5,105 SF



### Floor plans not to scale

We obtained the information above from sources we believe to be reliable. However, we have not verified its accuracy and make no guarantee, warranty or representation about it. It is submitted subject to the possibility of errors, omissions, change of price, rental or other conditions, prior sale, lease or financing or withdrawal without notice. We include projections, opinions, assumptions or estimates for example only, and they may not represent current or future performance of the property. You and your tax and legal advisors should conduct your own investigation of the property and transaction.