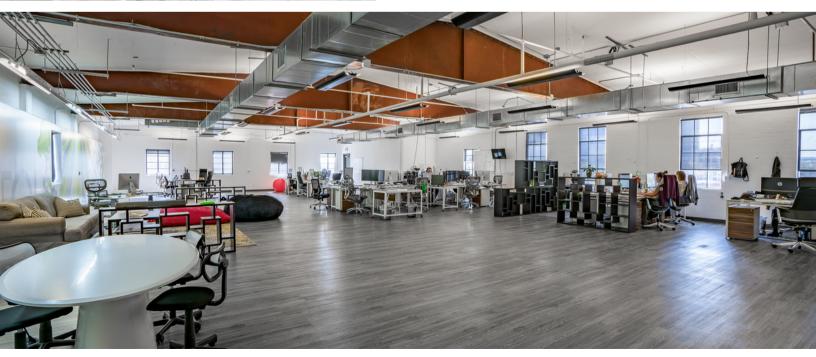

# WONDER BREAD 2ND FLOOR CREATIVE OFFICE

## 105 14TH ST HIGHLIGHTS

### INTERIOR LIKE NONE OTHER...

- Private office & Conference room
- Collaborative large open office area
- Private entrance
- **HVAC** throughout
- Open break area
- Exposed ceilings & ducting
- Abundant natural light & windows