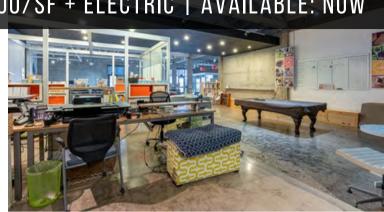

# WONDER BREAD 1ST FLOOR CREATIVE OFFICE

+ 8,680 RSF | RATE: \$2.00/SF + ELECTRIC | AVAILABLE: NOW

## SUITE 111 HIGHLIGHTS

### INTERIOR LIKE NONE OTHER...

- Full height glass offices/conference rooms
- Chef's kitchen featuring high-end appliances & cabinetry
- Dedicated patio
- Expansive wood truss ceilings
- State-of-the-art lighting system
- Optimal natural light