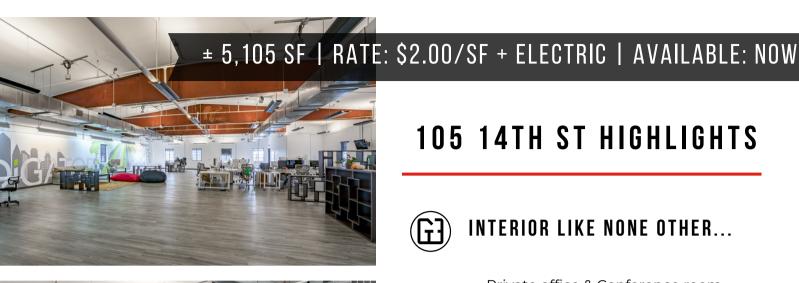

# WONDER BREAD 2ND FLOOR CREATIVE OFFICE

## 105 14TH ST HIGHLIGHTS

### INTERIOR LIKE NONE OTHER...

- Private office & Conference room
- Collaborative large open office area
- Private entrance
- **HVAC** throughout
- Open break area
- Exposed ceilings & ducting
- Abundant natural light & windows