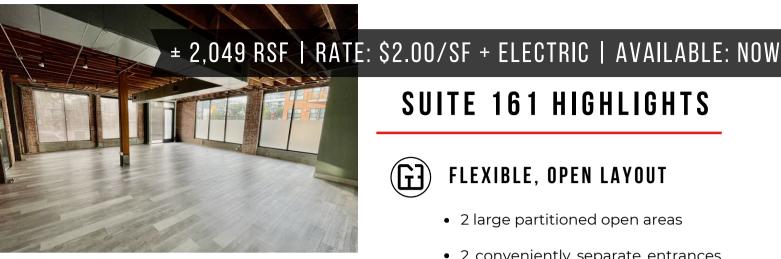

# WONDER BREAD 1ST FLOOR CREATIVE OFFICE

## SUITE 161 HIGHLIGHTS

### FLEXIBLE, OPEN LAYOUT

- 2 large partitioned open areas
- 2 conveniently separate entrances
- Break area w/ ample storage space