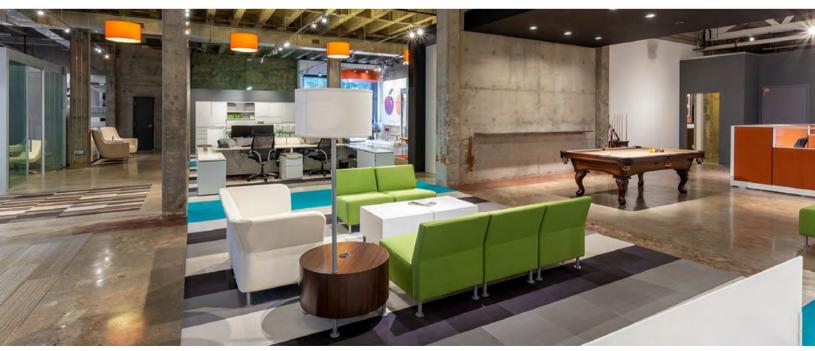

# WONDER BREAD 2ND FLOOR CREATIVE OFFICE

## 105 14TH ST HIGHLIGHTS

### INTERIOR LIKE NONE OTHER...

- Private office & Conference room
- Collaborative large open office area
- Private entrance
- **HVAC** throughout
- Open break area
- Exposed ceilings & ducting
- Abundant natural light & windows