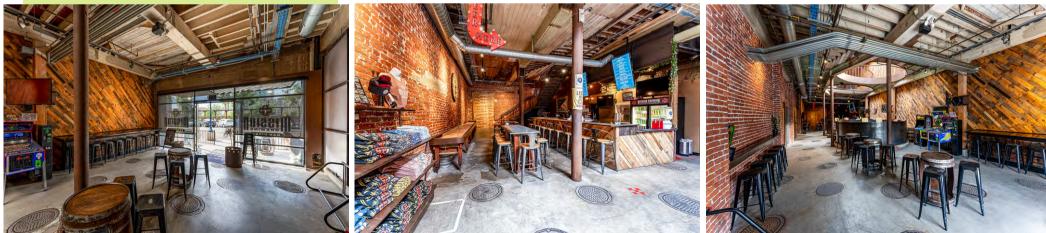

# **WONDER BREAD** EVENT/RETAIL SPACE FOR LEASE

### 131 14TH ST | ±5,429 SF | RATE: \$2.00/SF MG | AVAILABLE: 11/1/24

### 131 14TH ST HIGHLIGHTS

- Tasting room & event space
- 2 story space w/ elevator access
- Concrete floors
- Entrance on 14th St
- Private patio area
- Taps lines and cold box
- Great exposure to East Village/Tailgate Park
- Former grain silos create dramatic seating areas
- Brick walls & exposed wood ceilings
- Skylights provide natural light throughout