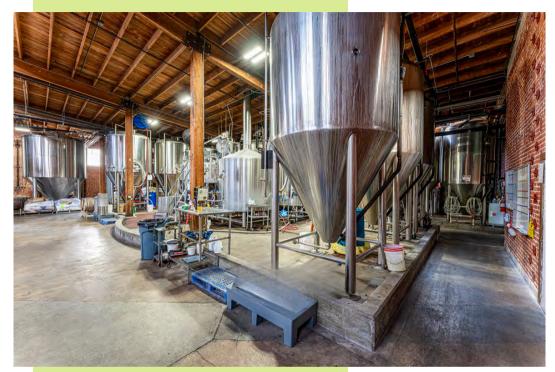

### 1441 L ST | ±14,188 SF | RATE: \$1.50/SF MG | AVAILABLE: 11/1/24

### 1441 L ST HIGHLIGHTS

- Brewery build-out
- Bottling & packaging area
- Floor drains
- Raised platforms
- Operational grain silo
- Brewery power
- Grade-level roll-up door

- Med-pressure natural gas
- Private & interior entrance
- Concrete floors
- High ceilings
- Brewery plumbing
- Abundant natural light