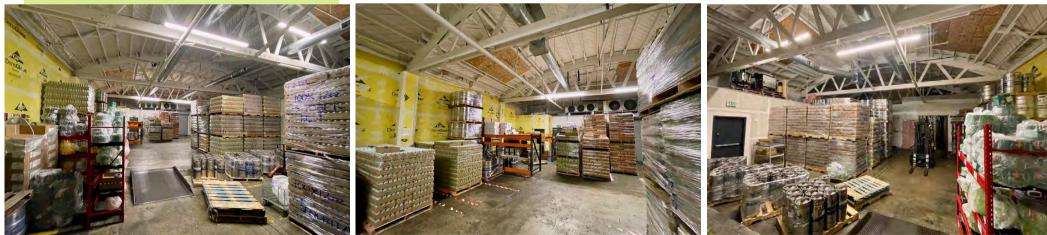

# **WONDER BREAD** WAREHOUSE/STORAGE SPACE FOR LEASE

### 1440 IMPERIAL AVE | ±3,305 SF | RATE: \$1.40/SF MG | AVAILABLE: 11/1/24

### 1440 IMPERIAL AVE HIGHLIGHTS

- Cold box storage area
- Grade-level roll-up door
- Direct access to Imperial Ave
- 15-foot clear height
- Multiple entry points
- Interior grade-level roll-up door to brewery area
- Potential to be contiguous up to 11,985 SF