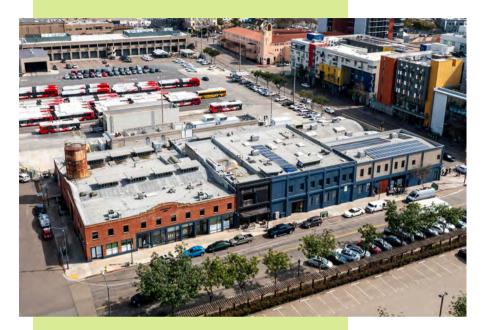

# THE WONDER BREAD BUILDING171 14TH ST | EAST VILLAGE | 92101

# PROPERTY DETAILS & AREA HIGHLIGHTS

The Wonder Bread Building is a historic San Diego landmark property in Downtown East Village. The building was renovated and seismic retrofitted in 2008 and is fully sprinklered. East Village has a population of roughly 38,000 and growing. The building's mixed-use zoning allows for a variety of uses, including Office, Assembly & Entertainment, Brewery Tasting Rooms, Instructional Studios, Maintenance & Repair, Personal Services, Retail Sales, Distribution Facilities, Moving & Storage Facilities, and more.

The building's neighborhood borders east of the Gaslamp Quarters, which houses approximately 600 businesses, including hotels, restaurants, bars, offices, and various retail operations. It is also the home of the Padres Petco Park and the Central Library.

Directly across the street from the Wonder Bread Building is the proposed East Village Quarter project, a \$1.5 billion mixed-use development planned for Tailgate Park, bounded by Park Blvd & Imperial Ave and K St & 14th St. The East Village Quarter project plans to include residential units, office, retail, public open space, and a parking structure. The Wonder Bread Building is also only blocks from a major transit center and multiple freeways.