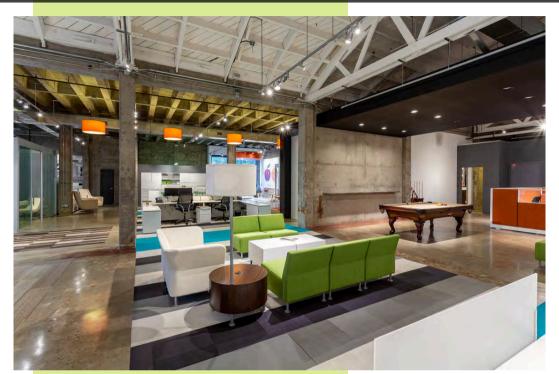

# **WONDER BREAD** FLEX/CREATIVE OFFICE SPACE FOR LEASE

### 111 14TH ST | ±8,680 SF | RATE: \$2.00/SF MG | AVAILABLE: NOW

### 111 14TH STHIGHLIGHTS

- Flex/creative office layout
- Full-height glass offices/conference room
- Dedicated patio
- Expansive wood truss ceilings
- State-of-the-art lighting system
- Optimal natural light
- Potential for a roll-up door
- Chef's kitchen featuring high-end appliances & cabinetry
- Potential to be contiguous up to 11,985 SF