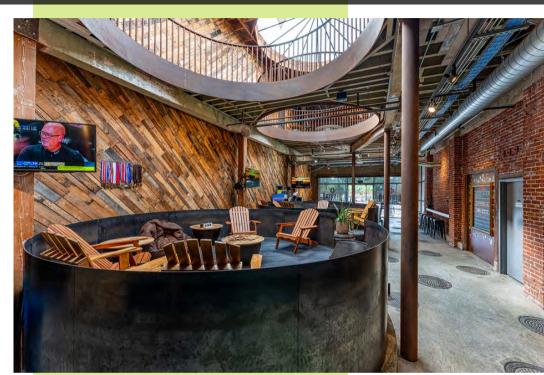

# **WONDER BREAD** EVENT/RETAIL SPACE FOR LEASE

### 131 14TH ST | ±5,429 SF | RATE: \$2.00/SF MG | AVAILABLE: 11/1/24

### 131 14TH ST HIGHLIGHTS

- Tasting room & event space
- 2 story space w/ elevator access
- Concrete floors
- Entrance on 14th St
- Private patio area
- Taps lines and cold box
- Great exposure to East Village/Tailgate Park
- Former grain silos create dramatic seating areas
- Brick walls & exposed wood ceilings
- Skylights provide natural light throughout