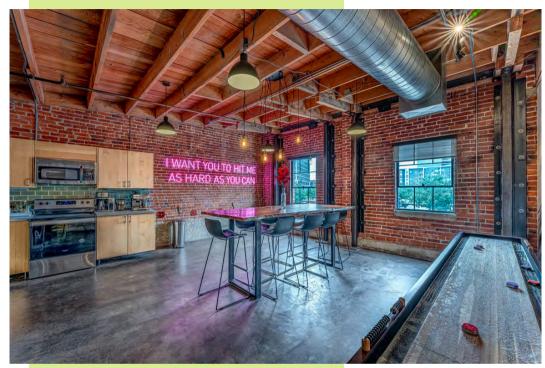

# **WONDER BREAD** EVENT/RETAIL SPACE FOR LEASE

### 131 14TH ST | ±5,429 SF | RATE: \$2.00/SF MG | AVAILABLE: 11/1/24

### 131 14TH ST HIGHLIGHTS

- Tasting room & event space
- 2 story space w/ elevator access
- Concrete floors
- Entrance on 14th St
- Private patio area
- Taps lines and cold box
- Great exposure to East Village/Tailgate Park
- Former grain silos create dramatic seating areas
- Brick walls & exposed wood ceilings
- Skylights provide natural light throughout