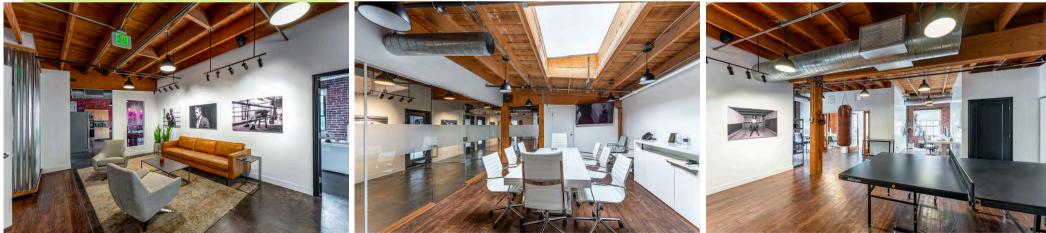

# **WONDER BREAD** CREATIVE OFFICE SPACE FOR LEASE

### 105 14TH ST | ±5,105 SF | RATE: \$1.50/SF MG | AVAILABLE: NOW

### 105 14TH ST HIGHLIGHTS

- 2nd- floor creative office layout
- Private office & conference room
- Collaborative large open area
- Private & interior entrance
- Dedicated HVAC throughout
- Open break area
- Exposed ceilings & ducting
- Abundant natural light & operable windows

### **WONDER BREAD CREATIVE OFFICE SPACE FOR LEASE**

### 145 14TH ST | ±3,426 SF | RATE: \$2.00/SF MG | AVAILABLE: NOW

### 145 14TH ST HIGHLIGHTS

- 2nd floor creative office layout
- Glass-lined conference room with skylights
- 2 executive private offices & 5 standard private offices
- Dedicated break lounge area
- Open area workspace
- High-end lighting throughout
- Private restroom & shower
- Harwood & concrete flooring