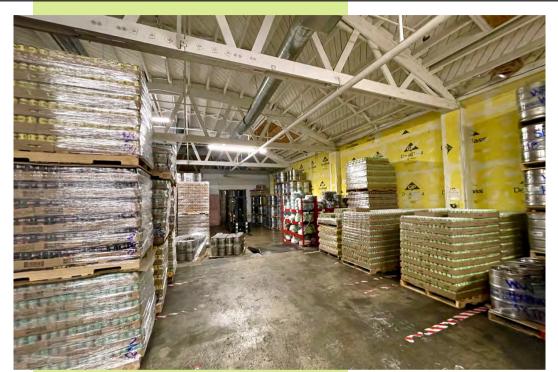

# **WONDER BREAD** WAREHOUSE/STORAGE SPACE FOR LEASE

### 1440 IMPERIAL AVE | ±3,305 SF | RATE: \$1.40/SF MG | AVAILABLE: 11/1/24

### 1440 IMPERIAL AVE HIGHLIGHTS

- Cold box storage area
- Grade-level roll-up door
- Direct access to Imperial Ave
- 15-foot clear height
- Multiple entry points
- Interior grade-level roll-up door to brewery area
- Potential to be contiguous up to 11,985 SF