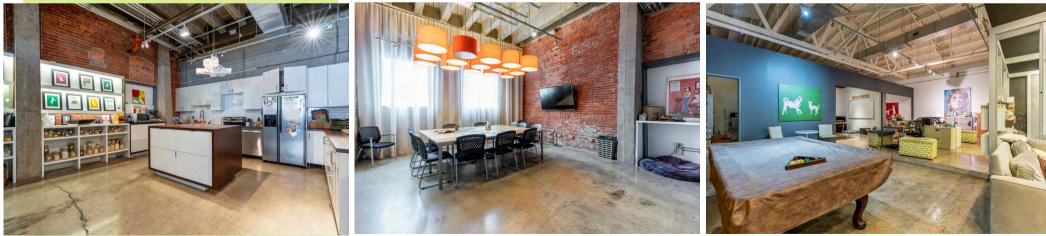

# **WONDER BREAD** CREATIVE OFFICE SPACE FOR LEASE

### 105 14TH ST | ±5,105 SF | RATE: \$1.50/SF MG | AVAILABLE: NOW

### 105 14TH ST HIGHLIGHTS

- 2nd- floor creative office layout
- Private office & conference room
- Collaborative large open area
- Private & interior entrance
- Dedicated HVAC throughout
- Open break area
- Exposed ceilings & ducting
- Abundant natural light & operable windows