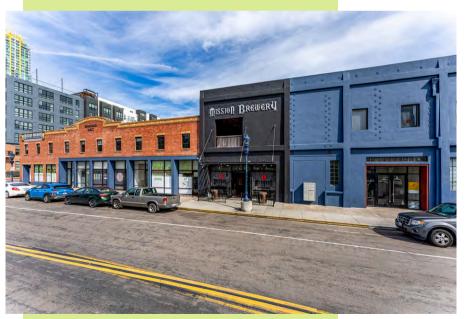

# THE WONDER BREAD BUILDING171 14TH ST | EAST VILLAGE | 92101

# PROPERTY DETAILS & AREA HIGHLIGHTS

The Wonder Bread Building is a historic San Diego landmark property in Downtown East Village. The building was renovated and seismic retrofitted in 2008 and is fully sprinklered. East Village has a population of roughly 38,000 and growing. The building's mixed-use zoning allows for a variety of uses, including Office, Assembly & Entertainment, Brewery Tasting Rooms, Instructional Studios, Maintenance & Repair, Personal Services, Retail Sales, Distribution Facilities, Moving & Storage Facilities, and more.

### 131 14TH ST | ±5,429 SF | RATE: \$2.00/SF MG | AVAILABLE: 11/1/24

### 131 14TH ST HIGHLIGHTS

- Tasting room & event space
- 2 story space w/ elevator access
- Concrete floors
- Entrance on 14th St
- Private patio area
- Taps lines and cold box
- Great exposure to East Village/Tailgate Park
- Former grain silos create dramatic seating areas
- Brick walls & exposed wood ceilings
- Skylights provide natural light throughout