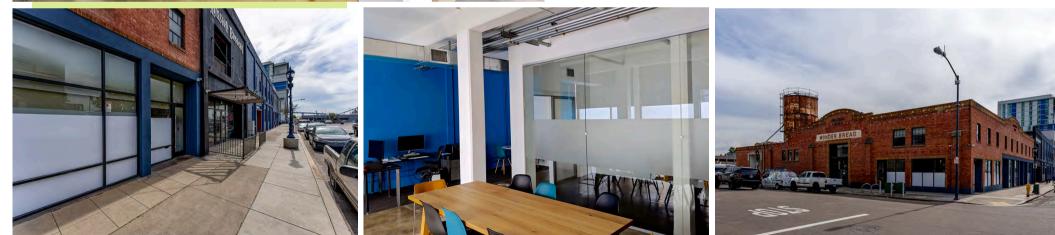

# THE WONDER BREAD BUILDING171 14TH ST | EAST VILLAGE | 92101

# PROPERTY DETAILS & AREA HIGHLIGHTS

The Wonder Bread Building is a historic San Diego landmark property in Downtown East Village. The building was renovated and seismic retrofitted in 2008 and is fully sprinklered. East Village has a population of roughly 38,000 and growing. The building's mixed-use zoning allows for a variety of uses, including Office, Assembly & Entertainment, Brewery Tasting Rooms, Instructional Studios, Maintenance & Repair, Personal Services, Retail Sales, Distribution Facilities, Moving & Storage Facilities, and more.

The building's neighborhood borders east of the Gaslamp Quarters, which houses approximately 600 businesses, including hotels, restaurants, bars, offices, and various retail operations. It is also the home of the Padres Petco Park and the Central Library.

Directly across the street from the Wonder Bread Building is the proposed East Village Quarter project, a \$1.5 billion mixed-use development planned for Tailgate Park, bounded by Park Blvd & Imperial Ave and K St & 14th St. The East Village Quarter project plans to include residential units, office, retail, public open space, and a parking structure. The Wonder Bread Building is also only blocks from a major transit center and multiple freeways.