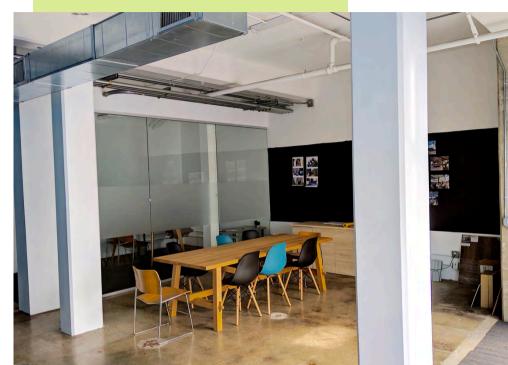

# **WONDER BREAD** RETAIL/OFFICE SPACE FOR LEASE

### 151 14TH ST | ±955 SF | RATE: \$2.15/SF MG | AVAILABLE: 11/1/24

### 151 14TH ST HIGHLIGHTS

- Ground floor retail/creative office layout
- Large storefront glass windows
- High ceilings
- Concrete floors
- Glass office/conference room
- Optimal natural light
- Coffee bar