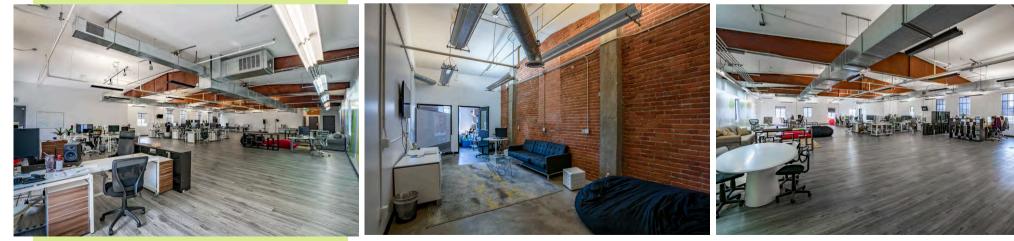

# **WONDER BREAD** FLEX/CREATIVE OFFICE SPACE FOR LEASE

### 111 14TH ST | ±8,680 SF | RATE: \$2.00/SF MG | AVAILABLE: NOW

### 111 14TH STHIGHLIGHTS

- Flex/creative office layout
- Full-height glass offices/conference room
- Dedicated patio
- Expansive wood truss ceilings
- State-of-the-art lighting system
- Optimal natural light
- Potential for a roll-up door
- Chef's kitchen featuring high-end appliances & cabinetry
- Potential to be contiguous up to 11,985 SF