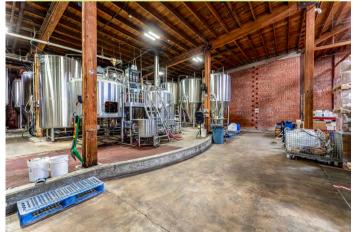

### 1441 L ST | ±14,188 SF | RATE: \$1.50/SF MG | AVAILABLE: 11/1/24

### 1441 L ST HIGHLIGHTS

- Brewery build-out
- Bottling & packaging area
- Floor drains
- Raised platforms
- Operational grain silo
- Brewery power
- Grade-level roll-up door

- Med-pressure natural gas
- Private & interior entrance
- Concrete floors
- High ceilings
- Brewery plumbing
- Abundant natural light