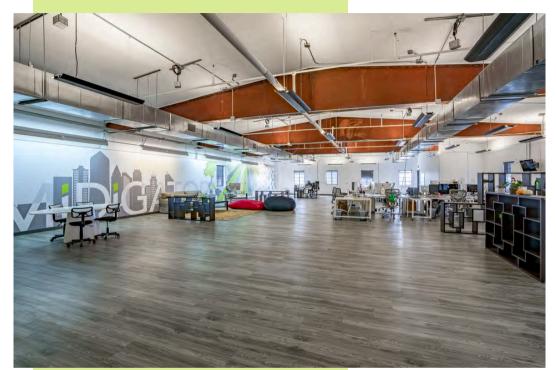

# **WONDER BREAD** FLEX/INDUSTRIAL SPACE FOR LEASE

### 1441 L ST | ±14,188 SF | RATE: \$1.50/SF MG | AVAILABLE: 11/1/24

### 1441 L ST HIGHLIGHTS

- Brewery build-out
- Bottling & packaging area
- Floor drains
- Raised platforms
- Operational grain silo
- Brewery power
- Grade-level roll-up door

- Med-pressure natural gas
- Private & interior entrance
- Concrete floors
- High ceilings
- Brewery plumbing
- Abundant natural light