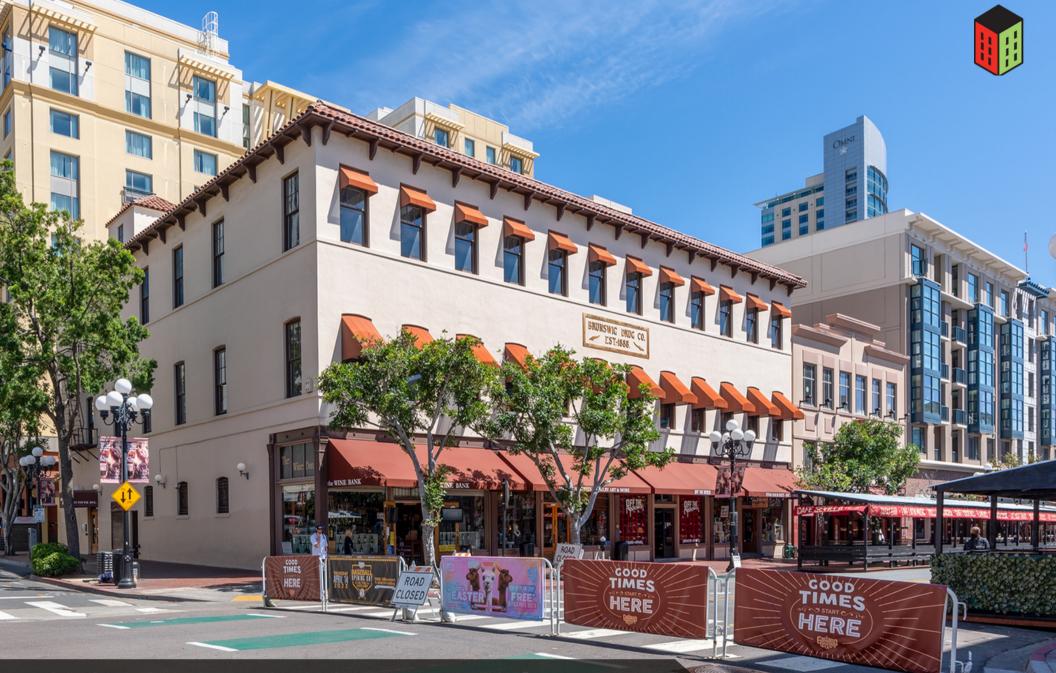

# **BRUNSWIG BUILDING** 363 5TH AVENUE | 92101

### **PROPERTY OVERVIEW**

Creative office suites feature high ceilings, exposed brick and beams, abundant natural light

Parking available in nearby structures

Located on the corner of 5th Avenue and J Street in the Gaslamp District of Downtown San Diego

### LOCATION SUMMARY

The Historic Brunswig Building is ideally positioned in the heart of Downtown San Diego's most prominent attractions. Located in the Gaslamp District, the building is just steps from the center of Downtown nightlife, and only blocks from the Petco Park and waterfront amenities, such as Seaport Village and the new Rady Band Shell.