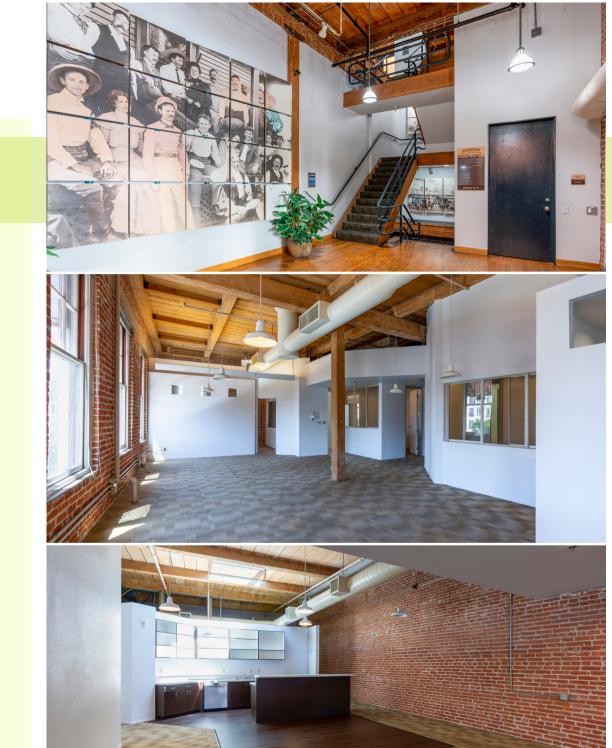

### **PROPERTY OVERVIEW**

Creative office suites feature high ceilings, exposed brick and beams, abundant natural light

Parking available in nearby structures

Located on the corner of 5th Avenue and J Street in the Gaslamp District of Downtown San Diego