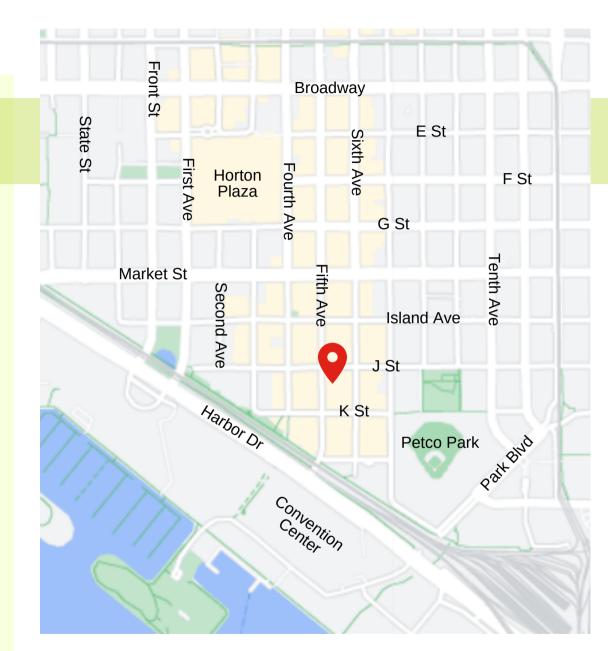

### **PROPERTY OVERVIEW**

Creative office suites feature high ceilings, exposed brick and beams, abundant natural light

Parking available in nearby structures

Located on the corner of 5th Avenue and J Street in the Gaslamp District of Downtown San Diego

Surrounded by several walkable amenities; Only 2 blocks from the Convention Center and Petco Park

### LOCATION SUMMARY

The Historic Brunswig Building is ideally positioned in the heart of Downtown San Diego's most prominent attractions. Located in the Gaslamp District, the building is just steps from the center of Downtown nightlife, and only blocks from the Petco Park and waterfront amenities, such as Seaport Village and the new Rady Band Shell.

Access to Gaslamp Quarter restaurants, cafes and nightlife

Walking distance to the waterfront, Seaport Village the Convention Center, and the new Rady Bandshell

Only blocks from Petco Park and East Village venues