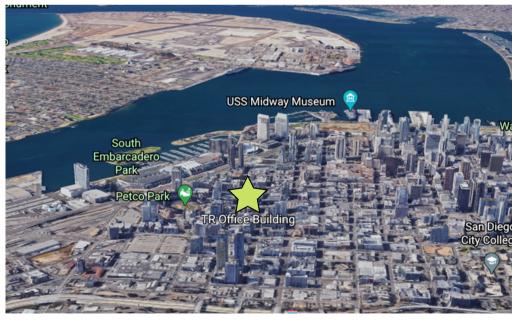

#### EXCEPTIONALLY CLOSE PROXIMITY TO PETCO PARK

Walk across the street to Petco Park or to one of countless restaurants, bars and cafes

#### LOCATION

Located on the corner of 9th Avenue & J Street