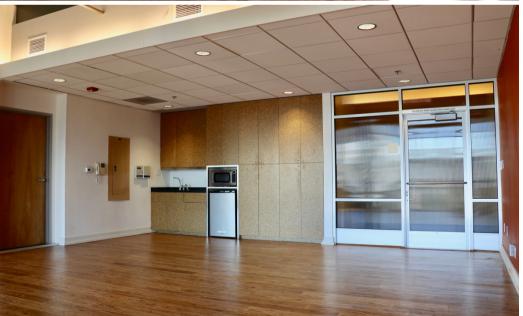

## SUITE 312 : 1,165 SF

## SUITE 312 SUMMARY

- Versatile, open layout
  - Hardwood flooring
  - Abundant natural light throughout with expansive window line and balcony
  - Fantastic views into Petco Park and J Street
  - Private bathroom and shower