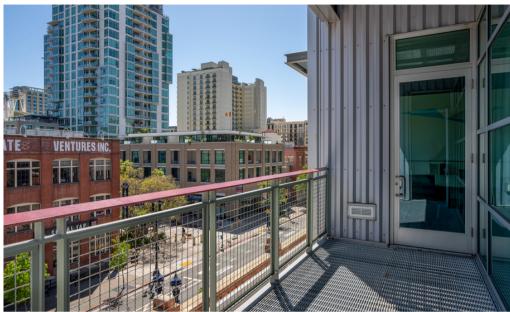

## SUITE 312 SUMMARY

- Versatile, open layout
  - Hardwood flooring
  - Abundant natural light throughout with expansive window line and balcony
  - Fantastic views into Petco Park and J Street
  - Private bathroom and shower