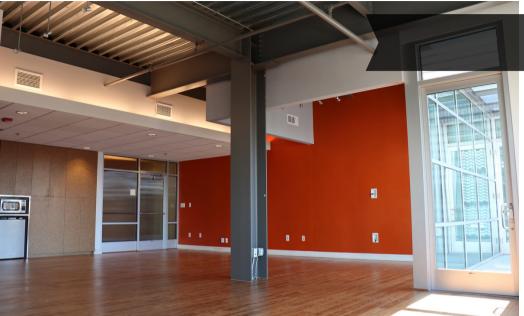

## SUITE 312 : 1,165 SF

#### RATE: \$2.75 PSF + UTILITIES

## SUITE 312 SUMMARY

- Versatile, open layout
  - Hardwood flooring
  - Abundant natural light throughout with expansive window line and balcony
  - Fantastic views into Petco Park and J Street
  - Private bathroom and shower