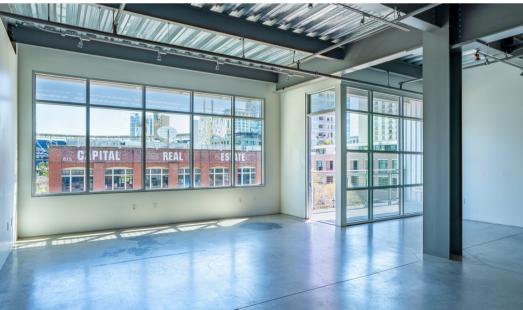

## SUITE 211 : 1,165 SF

### PURCHASE PRICE: \$685,000

### SUITE 211 SUMMARY

- 🕒 Versatile, open layout
  - Sealed concrete floors
  - Natural light throughout with expansive window line
  - Private balcony
  - Open ceilings
  - HVAC
  - Open kitchen

We obtained the information above from sources we believe to be reliable. However, we have not verified its accuracy and make no guarantee, warranty or representation about it. It is submitted subject to the possibility of errors, omissions, change of price, rental or other conditions, prior sale, lease or financing or withdrawal without notice. We include projections, opinions, assumptions or estimates for example only, and they may not represent current or future performance of the property. You and your tax and legal advisors should conduct your own investigation of the property and transaction.