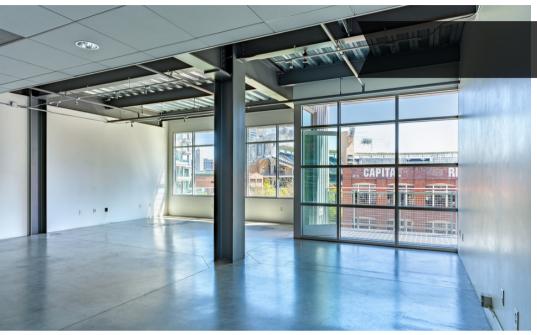

## SUITE 211 : 1,165 SF

### PURCHASE PRICE: \$685,000

### SUITE 211 SUMMARY

- 🕒 Versatile, open layout
  - Sealed concrete floors
  - Natural light throughout with expansive window line
  - Private balcony
  - Open ceilings
  - HVAC
  - Open kitchen

We obtained the information above from sources we believe to be reliable. However, we have not verified its accuracy and make no guarantee, warranty or representation about it. It is submitted subject to the possibility of errors, omissions, change of price, rental or other conditions, prior sale, lease or financing or withdrawal without notice. We include projections, opinions, assumptions or estimates for example only, and they may not represent current or future performance of the property. You and your tax and legal advisors should conduct your own investigation of the property and transaction.