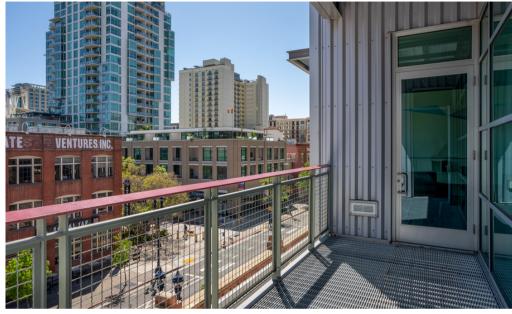

### **SUITE 211 SUMMARY**

- Versatile, open layout
- Sealed concrete floors
- Natural light permeating throughout with expansive window line and balcony
- Open ceilings
- HVAC
- Open kitchen

We obtained the information above from sources we believe to be reliable. However, we have not verified its accuracy and make no guarantee, warranty or representation about it. It is submitted subject to the possibility of errors, omissions, change of price, rental or other conditions, prior sale, lease or financing or withdrawal without notice. We include projections, opinions, assumptions or estimates for example only, and they may not represent current or future performance of the property. You and your tax and legal advisors should conduct your own investigation of the property and transaction.

### EXCEPTIONALLY CLOSE PROXIMITY TO PETCO PARK

Walk across the street to Petco Park or to one of countless restaurants, bars and cafes