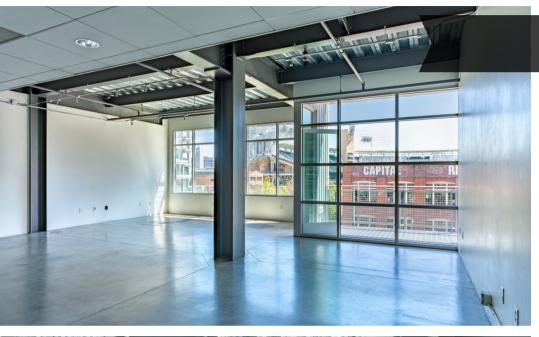

### **SUITE 211 SUMMARY**

- Versatile, open layout
- Sealed concrete floors
- Natural light permeating throughout with expansive window line and balcony
- Open ceilings
- HVAC
- Open kitchen

We obtained the information above from sources we believe to be reliable. However, we have not verified its accuracy and make no guarantee, warranty or representation about it. It is submitted subject to the possibility of errors, omissions, change of price, rental or other conditions, prior sale, lease or financing or withdrawal without notice. We include projections, opinions, assumptions or estimates for example only, and they may not represent current or future performance of the property. You and your tax and legal advisors should conduct your own investigation of the property and transaction.