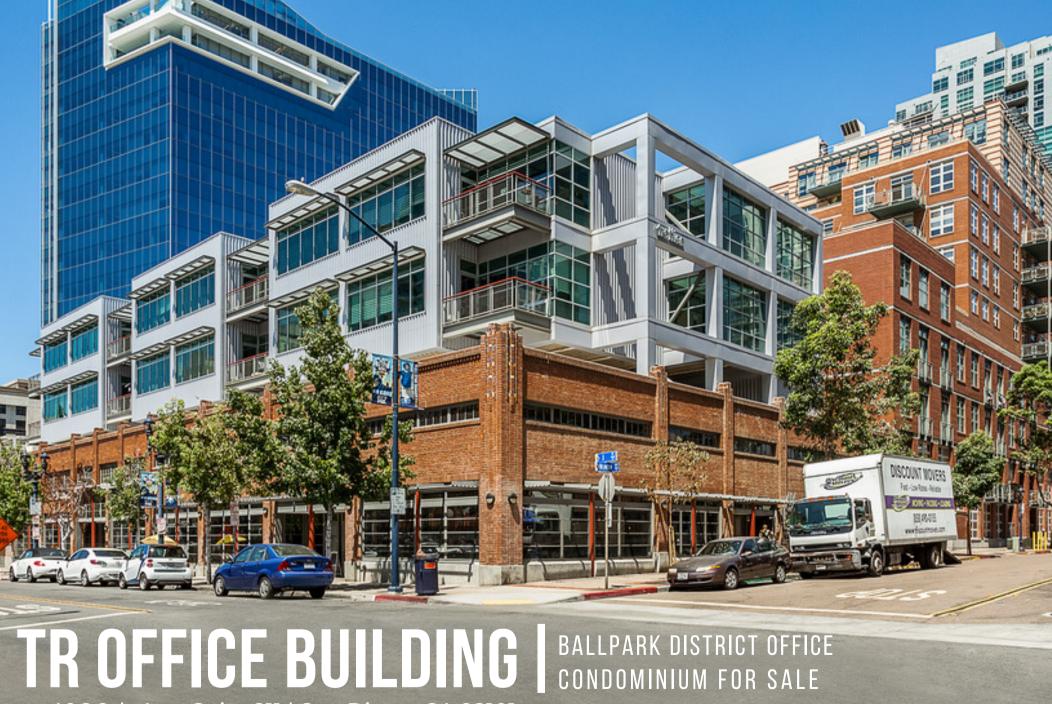

## TR OFFICE BUILDING

# BALLPARK DISTRICT OFFICE CONDOMINIUM FOR SALE

SUITE 211: 1,165 SF

PURCHASE PRICE: \$685,000

### **LOCATION**

Located on the corner of 9th Avenue & J Street