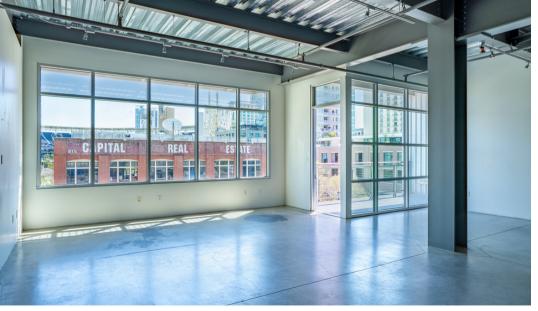

### **SUITE 211 SUMMARY**

- Versatile, open layout
- Sealed concrete floors
- Natural light permeating throughout with expansive window line and balcony
- Open ceilings
- HVAC
- Open kitchen

We obtained the information above from sources we believe to be reliable. However, we have not verified its accuracy and make no guarantee, warranty or representation about it. It is submitted subject to the possibility of errors, omissions, change of price, rental or other conditions, prior sale, lease or financing or withdrawal without notice. We include projections, opinions, assumptions or estimates for example only, and they may not represent current or future performance of the property. You and your tax and legal advisors should conduct your own investigation of the property and transaction.