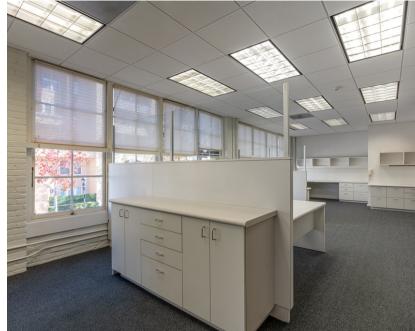

### SUITE 666 OVERVIEW

Suite 666 (1500 SF): 2nd floor office

RATE: \$2.65/SF + Utilities

AVAILABILITY: Available Now

## SUITE 666 HIGHLIGHTS

**EFFICIENT LAYOUTS:** Large private offices (1 corner office), conference room, kitchen, reception and large bullpen

- NVITING INTERIORS: Air conditioning and large operable windows throughout providing abundant natural light and fresh air