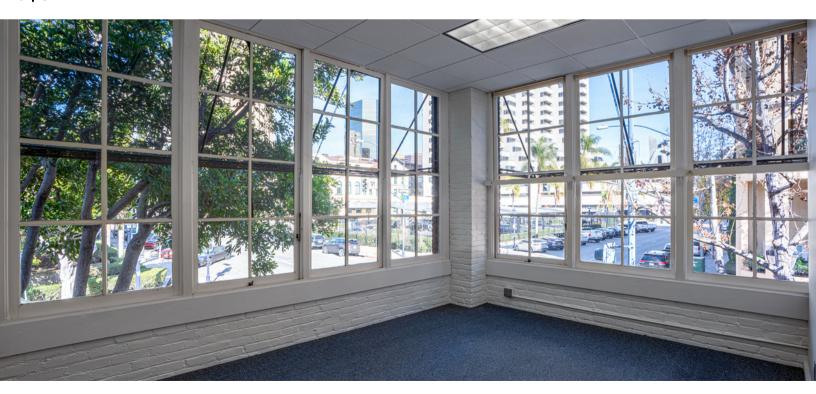

### SUITE 666 OVERVIEW

Suite 666 (1500 SF): 2nd floor office

RATE: \$2.65/SF + Utilities

AVAILABILITY: Available Now

## SUITE 666 HIGHLIGHTS

**EFFICIENT LAYOUTS:** Large private offices (1 corner office), conference room, kitchen, reception and large bullpen

- NVITING INTERIORS: Air conditioning and large operable windows throughout providing abundant natural light and fresh air