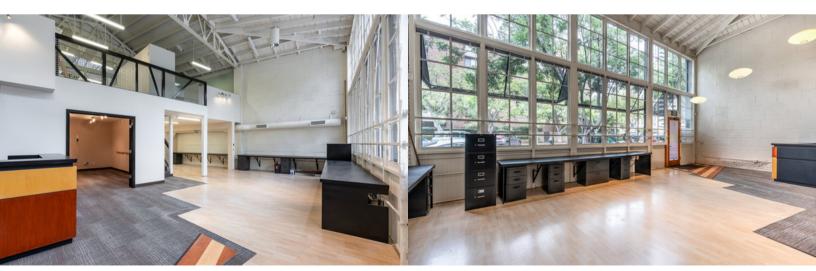

### 419 W. G STREET

Suite 419 (2,700 SF): 1,600 square feet of ground floor office with street level entrance, with 1,100 square foot mezzanine

RATE: \$2.45/SF + Utilities

AVAILABILITY: Available in 30 days

# HIGHLIGHTS

LAYOUT: Several large open areas, kitchen, 5 workstations, conference room with glass doors

STUNNING INTERIOR: Air conditioning, large windows, natural light, exposed
beams and ducting, tall 20+ foot ceilings, hardwood floors