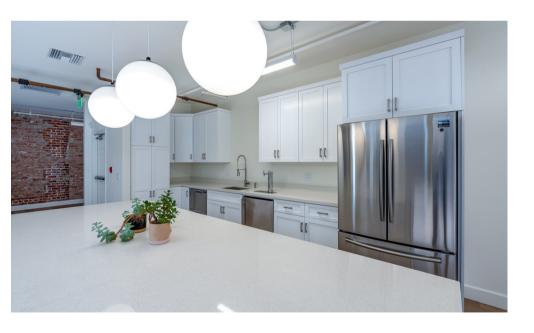

#### TOP-OF-THE-LINE INTERIOR

Full kitchen with all new appliances including dishwasher

Refrigerated dual beer tap system

State-of-the-art dimmable LED light fixtures and electronically controlled thermostat