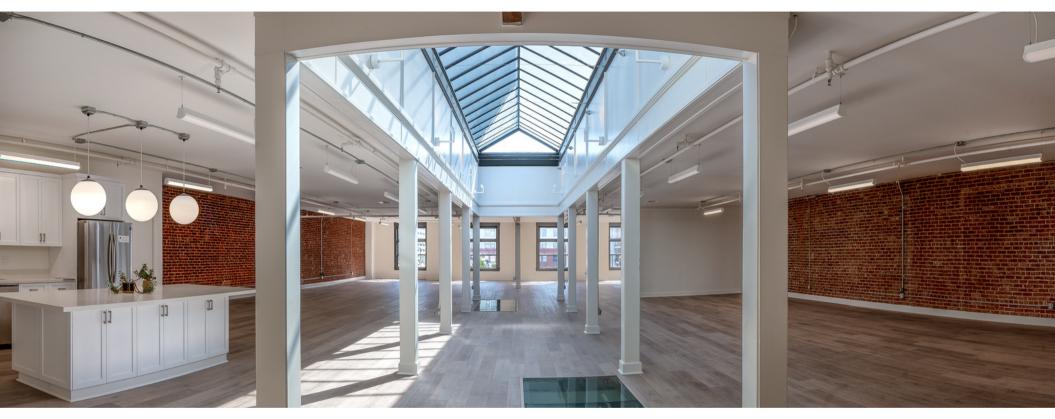

#### SUITE OVERVIEW

5,000 SF at \$2.50 PSF Modified Gross

Located on the top (3rd) floor with direct elevator access

Open floor plan with 2 glass conference rooms/private offices & dedicated restrooms

Hardwood floors, sandblasted brick walls

Lofted ceilings with massive skylights and operable windows