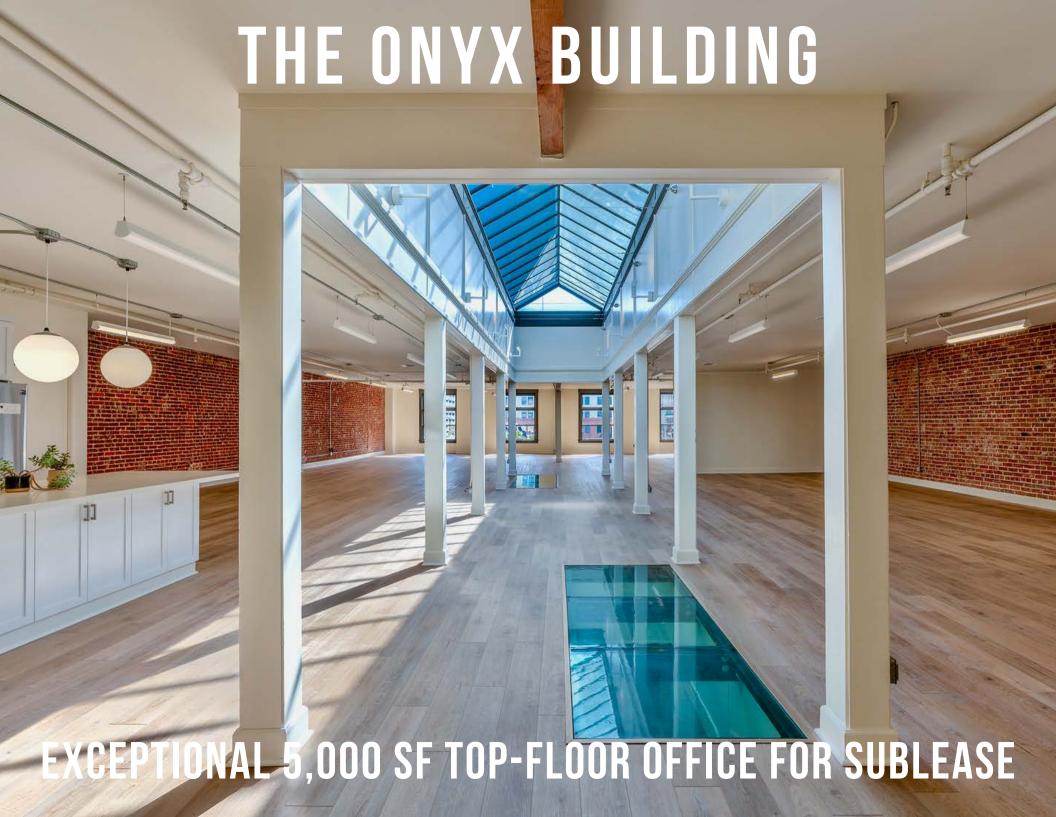

## THE ONYX BUILDING EXCEPTIONAL 5,000 SF TOP-FLOOR OFFICE FOR SUBLEASE

852 5TH AVENUE | SAN DIEGO, CA 92101

### **EXCEPTIONAL 5,000 SF TOP-FLOOR**

#### SUITE OVERVIEW

5,000 SF at \$2.50 PSF Modified Gross

Located on the top (3rd) floor with direct elevator access

Open floor plan with 2 glass conference rooms/private offices & dedicated restrooms

Hardwood floors, sandblasted brick walls

Lofted ceilings with massive skylights and operable windows