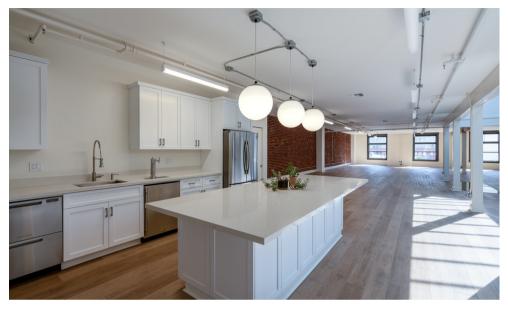

#### TOP-OF-THE-LINE INTERIOR

Full kitchen with all new appliances including dishwasher

Refrigerated dual beer tap system

State-of-the-art dimmable LED light fixtures and electronically controlled thermostat