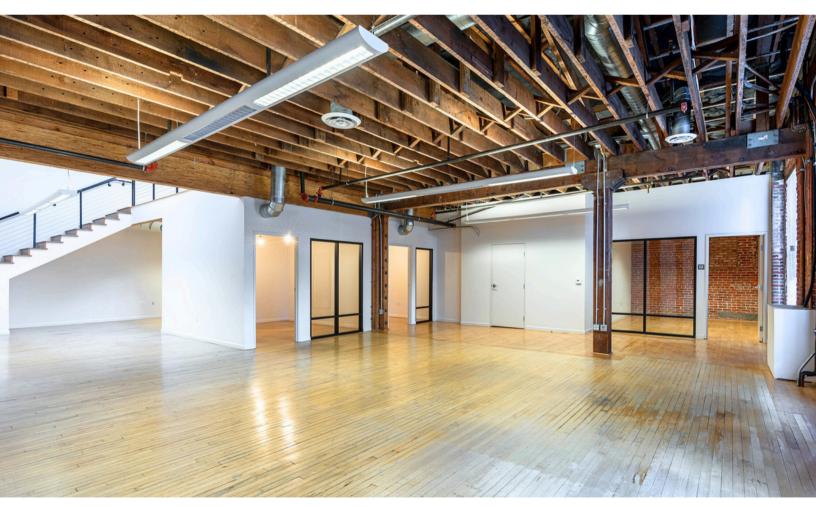

## PROPERTY HIGHLIGHTS

 Creative office spaces, centrally located in close proximity to the Gaslamp District and Financial District

STREET, STREET, STREET, ST

- Onsite parking available at an additional cost
- Hardwood floors, exposed brick & HVAC, and operable windows