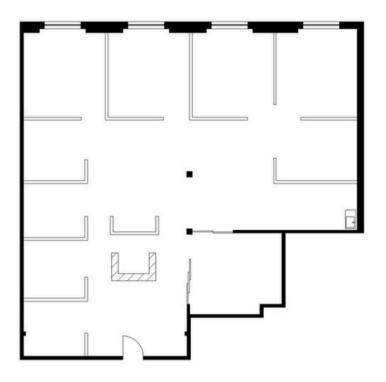

Hans Strom | Lic. No. 01222709 Hans@stromcommercial.com

**SIZE:** ± 2,536 SF

RATE: \$2.45 /SF

#### SUITE FEATURES:

Wet bar 9 built-in workstations Reception area Conference room

We obtained the information above from sources we believe to be reliable. However, we have not verified its accuracy and make no guarantee, warranty or representation about it. It is submitted subject to the possibility of errors, omissions, change of price, rental or other conditions, prior sale, lease or financing or withdrawal without notice. We include projections , opinions, assumptions or estimates for example only, and they may not represent current or future performance of the property. You and your tax and legal advisors should conduct your own investigation of the property and transaction.