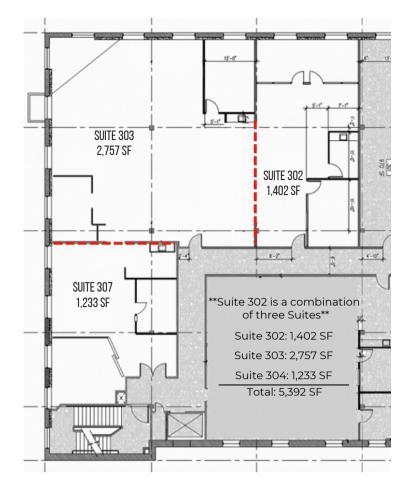

Hans Strom | Lic. No. 01222709 Hans@stromcommercial.com

SIZE: ± 5,392 SF

#### SUITE FEATURES:

Break room area Exposed HVAC Conference room

We obtained the information above from sources we believe to be reliable. However, we have not verified its accuracy and make no guarantee, warranty or representation about it. It is submitted subject to the possibility of errors, omissions, change of price, rental or other conditions, prior sale, lease or financing or withdrawal without notice. We include projections, opinions, assumptions or estimates for example only, and they may not represent current or future performance of the property. You and your tax and legal advisors should conduct your own investigation of the property and transaction.