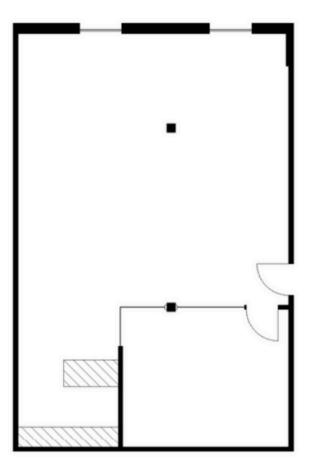

Hans Strom | Lic. No. 01222709 Hans@stromcommercial.com

SIZE: ± 1,145 SF

RATE: \$1.95 /SF

#### SUITE FEATURES:

Large wet bar Open work area Conference room

We obtained the information above from sources we believe to be reliable. However, we have not verified its accuracy and make no guarantee, warranty or representation about it. It is submitted subject to the possibility of errors, omissions, change of price, rental or other conditions, prior sale, lease or financing or withdrawal without notice. We include projections, opinions, assumptions or estimates for example only, and they may not represent current or future performance of the property. You and your tax and legal advisors should conduct your own investigation of the property and transaction.