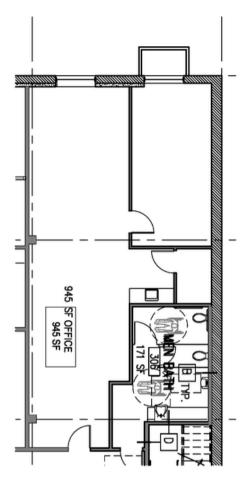

Hans Strom | Lic. No. 01222709 Hans@stromcommercial.com

SIZE: ± 1,164 SF

RATE: \$2.25/SF

SUITE FEATURES:

Break room area with kitchen Exposed HVAC

Conference room

We obtained the information above from sources we believe to be reliable. However, we have not verified its accuracy and make no guarantee, warranty or representation about it. It is submitted subject to the possibility of errors, omissions, change of price, rental or other conditions, prior sale, lease or financing or withdrawal without notice. We include projections , opinions, assumptions or estimates for example only, and they may not represent current or future performance of the property. You and your tax and legal advisors should conduct your own investigation of the property and transaction.