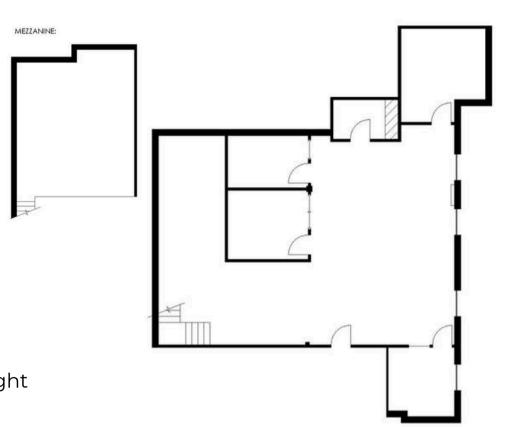

Hans Strom | Lic. No. 01222709 Hans@stromcommercial.com Mike Morgan | Lic. No. 00988519 Mike@stromcommercial.com

RATE: \$2.25 /SF

#### SUITE FEATURES:

Full kitchen 4 private offices Loft with large skylight

We obtained the information above from sources we believe to be reliable. However, we have not verified its accuracy and make no guarantee, warranty or representation about it. It is submitted subject to the possibility of errors, omissions, change of price, rental or other conditions, prior sale, lease or financing or withdrawal without notice. We include projections, opinions, assumptions or estimates for example only, and they may not represent current or future performance of the property. You and your tax and legal advisors should conduct your own investigation of the property and transaction.