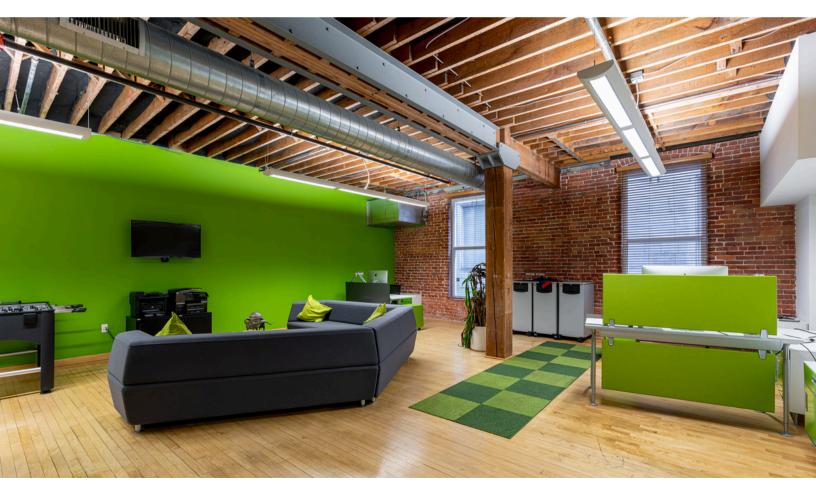

# PROPERTY HIGHLIGHTS

 Creative office spaces, centrally located in close proximity to the Gaslamp District and Financial District

The other Distance

- Onsite parking available at an additional cost
- Hardwood floors, exposed brick & HVAC, and operable windows