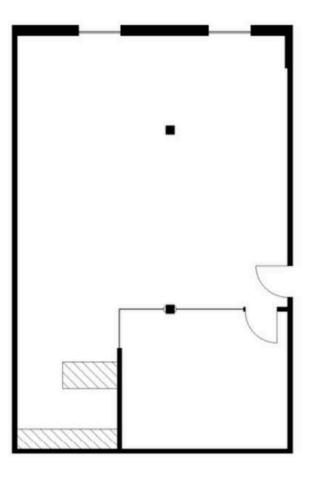

Hans Strom | Lic. No. 01222709 Hans@stromcommercial.com Mike Morgan | Lic. No. 00988519 Mike@stromcommercial.com

SIZE: ± 1,145 SF

RATE: \$1.95 /SF

#### SUITE FEATURES:

Large wet bar Open work area Conference room

We obtained the information above from sources we believe to be reliable. However, we have not verified its accuracy and make no guarantee, warranty or representation about it. It is submitted subject to the possibility of errors, omissions, change of price, rental or other conditions, prior sale, lease or financing or withdrawal without notice. We include projections, opinions, assumptions or estimates for example only, and they may not represent current or future performance of the property. You and your tax and legal advisors should conduct your own investigation of the property and transaction.