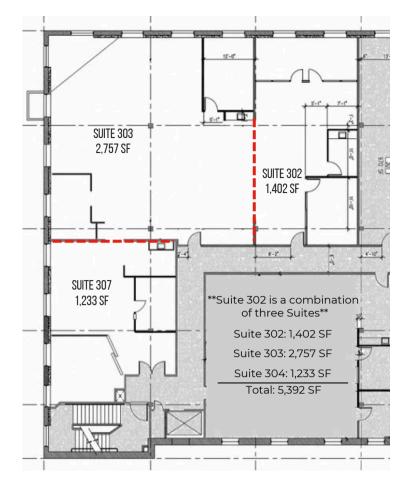

Hans Strom | Lic. No. 01222709 Hans@stromcommercial.com Mike Morgan | Lic. No. 00988519 Mike@stromcommercial.com

SIZE: ± 5,392 SF

#### SUITE FEATURES:

Break room area Exposed HVAC Conference room

We obtained the information above from sources we believe to be reliable. However, we have not verified its accuracy and make no guarantee, warranty or representation about it. It is submitted subject to the possibility of errors, omissions, change of price, rental or other conditions, prior sale, lease or financing or withdrawal without notice. We include projections, opinions, assumptions or estimates for example only, and they may not represent current or future performance of the property. You and your tax and legal advisors should conduct your own investigation of the property and transaction.