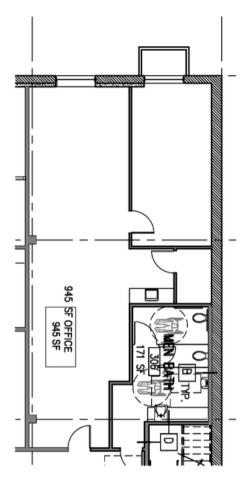

Hans Strom | Lic. No. 01222709 Hans@stromcommercial.com Mike Morgan | Lic. No. 00988519 Mike@stromcommercial.com

SIZE: ± 1,145 SF

RATE: \$1.95 /SF

#### SUITE FEATURES:

Large wet bar Open work area Conference room

We obtained the information above from sources we believe to be reliable. However, we have not verified its accuracy and make no guarantee, warranty or representation about it. It is submitted subject to the possibility of errors, omissions, change of price, rental or other conditions, prior sale, lease or financing or withdrawal without notice. We include projections, opinions, assumptions or estimates for example only, and they may not represent current or future performance of the property. You and your tax and legal advisors should conduct your own investigation of the property and transaction.