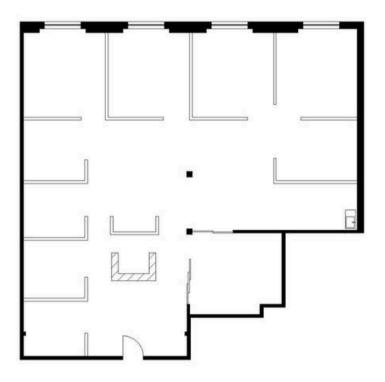

Hans Strom | Lic. No. 01222709 Hans@stromcommercial.com Mike Morgan | Lic. No. 00988519 Mike@stromcommercial.com

**SIZE:** ± 2,536 SF

RATE: \$2.45 /SF

#### SUITE FEATURES:

Wet bar 9 built-in workstations Reception area Conference room

We obtained the information above from sources we believe to be reliable. However, we have not verified its accuracy and make no guarantee, warranty or representation about it. It is submitted subject to the possibility of errors, omissions, change of price, rental or other conditions, prior sale, lease or financing or withdrawal without notice. We include projections, opinions, assumptions or estimates for example only, and they may not represent current or future performance of the property. You and your tax and legal advisors should conduct your own investigation of the property and transaction.