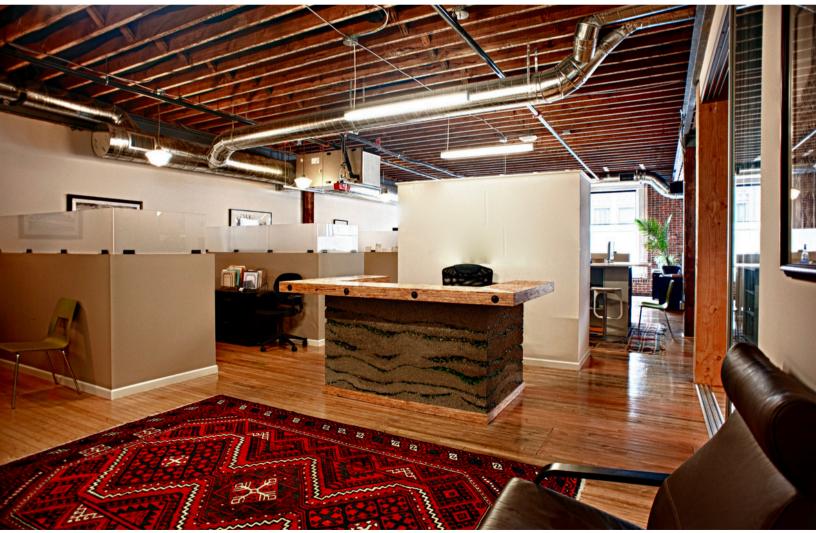

# PROPERTY HIGHLIGHTS

 Creative office spaces, centrally located in close proximity to the Gaslamp District and Financial District

The other Distance

- Onsite parking available at an additional cost
- Hardwood floors, exposed brick & HVAC, and operable windows