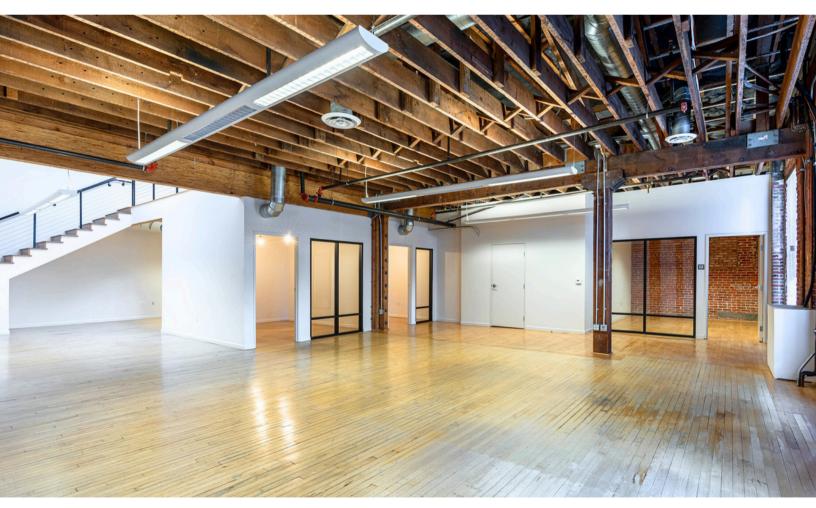

# PROPERTY HIGHLIGHTS

 Creative office spaces, centrally located in close proximity to the Gaslamp District and Financial District

The other Distance

- Onsite parking available at an additional cost
- Hardwood floors, exposed brick & HVAC, and operable windows