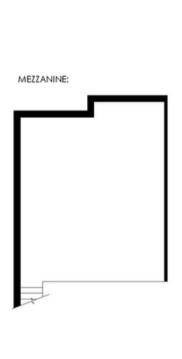

#### **SUITE FEATURES:**

Large wet bar
Open work area
Conference room

1,145 SF

**SUITE 504** 

Scale 1/8" = 1'-0"