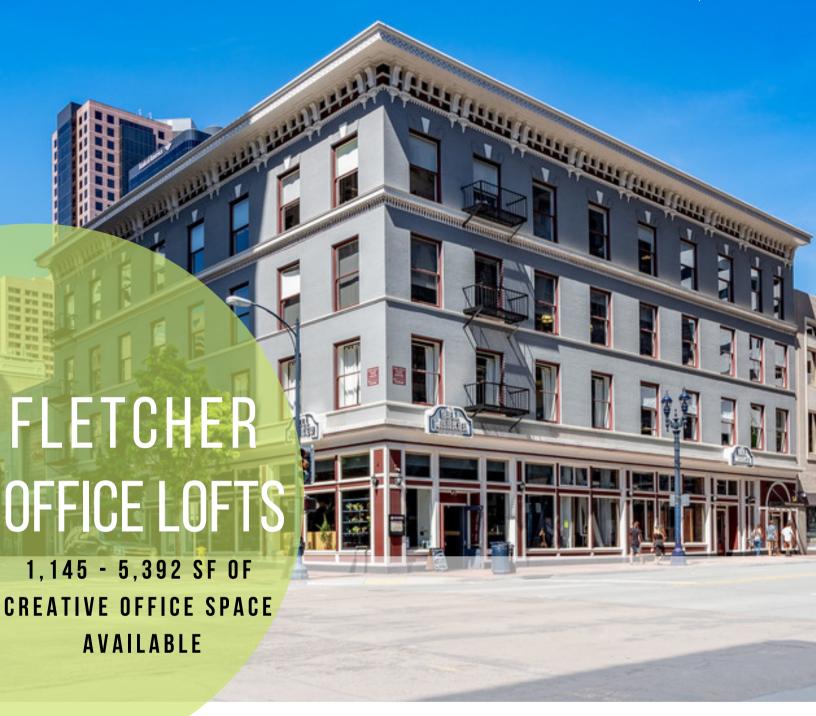

### 624 BROADWAY | SAN DIEGO, CA 92101

## PROPERTY HIGHLIGHTS

- Creative office spaces, centrally located in close proximity to the Gaslamp District and Financial District
- Onsite parking available at an additional cost
- Hardwood floors, exposed brick & HVAC, and operable windows

# FLETCHER OFFICE LOFTS 624 BROADWAY