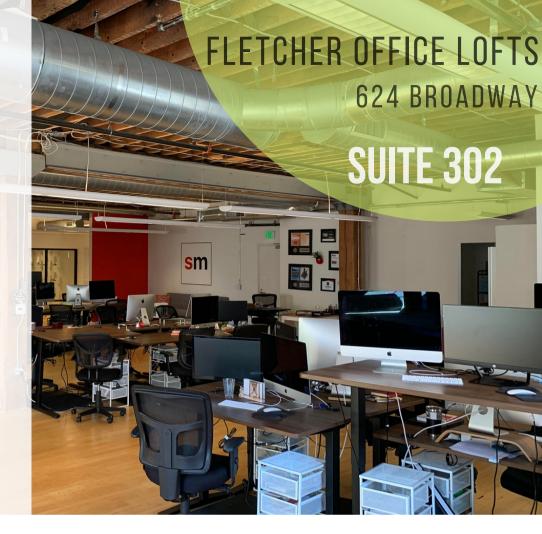

## **SUITE 302**

**SIZE:** ± 5,392 SF

**RATE:** \$2.45 /SF

#### **SUITE FEATURES:**

Break room area
Exposed HVAC
Conference room

**SUITE 302** 

We obtained the information above from sources we believe to be reliable. However, we have not verified its accuracy and make no guarantee, warranty or representation about it. It is submitted subject to the possibility of errors, omissions, change of price, rental or other conditions, prior sale, lease or financing or withdrawal without notice. We include projections, opinions, assumptions or estimates for example only, and they may not represent current or future performance of the property. You and your tax and legal advisors should conduct your own investigation of the property and transaction.