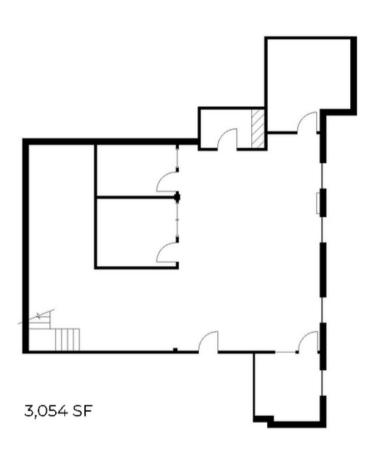

#### **SUITE FEATURES:**

Large wet bar
Open work area
Conference room

1,145 SF

**SUITE 504** 

Scale 1/8" = 1'-0"