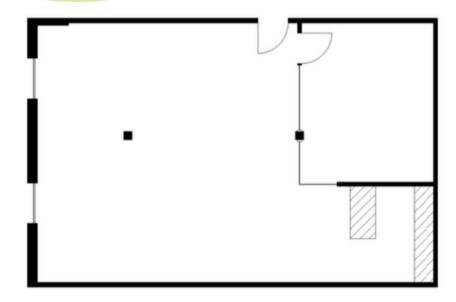

## **SUITE 406**

**SIZE:** ± 1,145 SF

**RATE:** \$1.95 /SF

#### **SUITE FEATURES:**

Large wet bar
Open work area
Conference room

1,145 SF

**SUITE 504** 

Scale 1/8" = 1'-0"