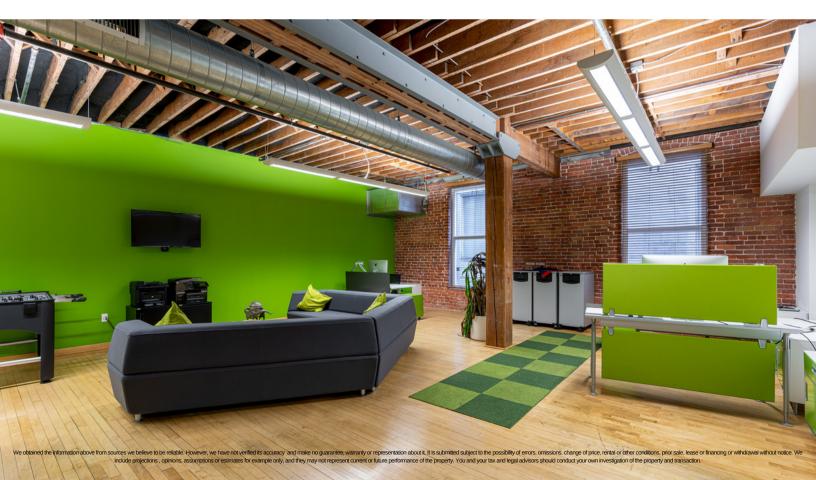

# FLETCHER OFFICE LOFTS 624 BROADWAY

#### **SUITE FEATURES:**

Large wet bar
Open work area
Conference room

1,145 SF

**SUITE 504** 

Scale 1/8" = 1'-0"