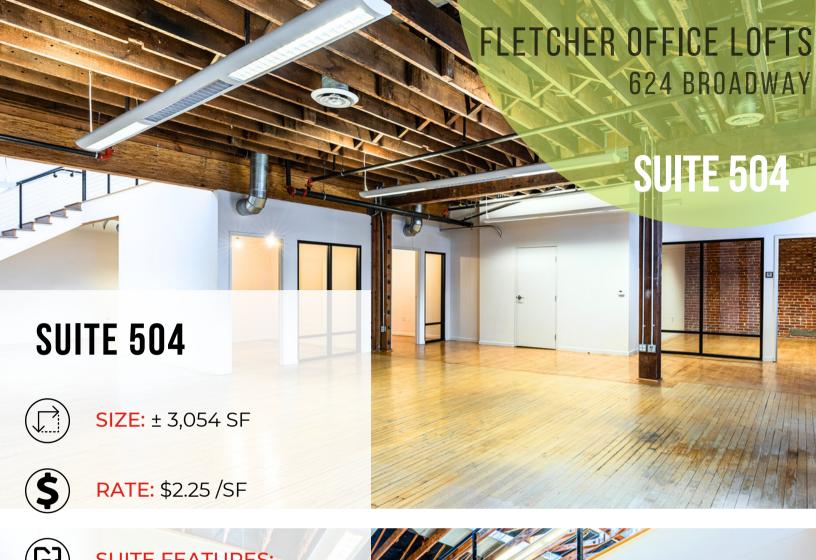

#### **SUITE FEATURES:**

Large wet bar
Open work area
Conference room

1,145 SF

**SUITE 504** 

Scale 1/8" = 1'-0"