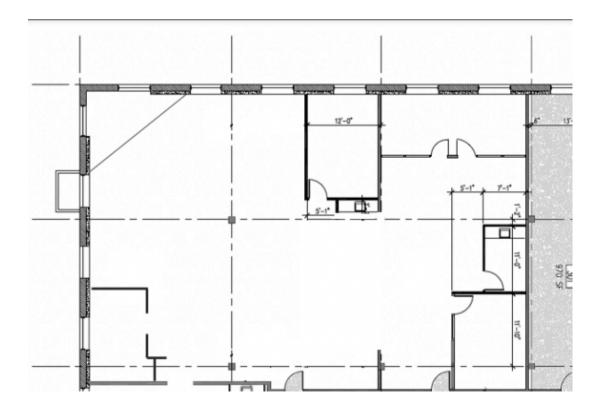

## **SUITE 401**

624 BROADWAY

**SIZE:** ± 2,536 SF

**RATE:** \$2.45 /SF

#### **SUITE FEATURES:**

Wet bar

9 built-in workstations

Reception area, conference room

**SUITE 401**Scale 1/8" = 1'-0"

2,536 SF