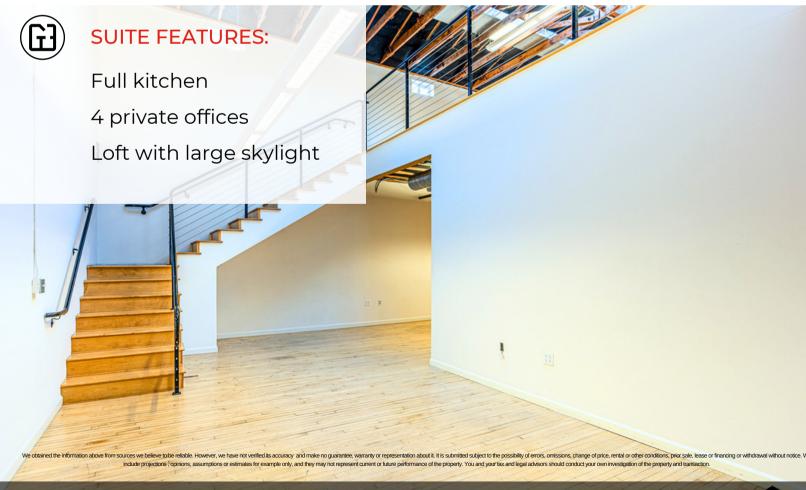

#### **SUITE FEATURES:**

Large wet bar
Open work area
Conference room

1,145 SF

**SUITE 504** 

Scale 1/8" = 1'-0"