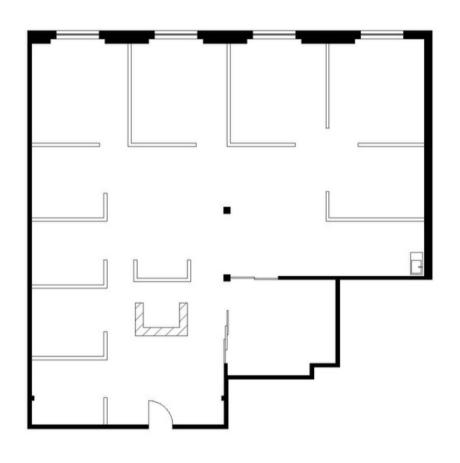

## **SUITE 401**

624 BROADWAY

**SIZE:** ± 2,536 SF

**RATE:** \$2.45 /SF

#### **SUITE FEATURES:**

Wet bar

9 built-in workstations

Reception area, conference room

**SUITE 401**Scale 1/8" = 1'-0"

2,536 SF