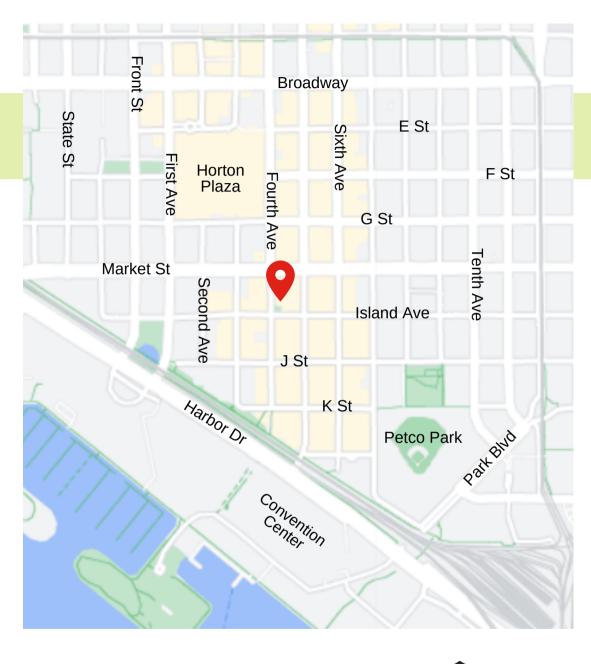

#### **LOCATION SUMMARY**

The East West Design Center is ideally positioned in the center of Downtown San Diego's most prominent attractions. Located in the Gaslamp Quarter, the building is just steps from the center of Downtown nightlife, and only blocks from the Petco Park and waterfront amenities, such as Seaport Village and the new Rady Band Shell.

Access to Gaslamp Quarter restaurants, cafes and nightlife

Only blocks from Petco Park and East Village venues

Walking distance to the waterfront, Seaport Village the Convention Center, and the new Rady Bandshell

Easily accessible by all major freeways and public transportation

Just 7 minutes to San Diego International Airport