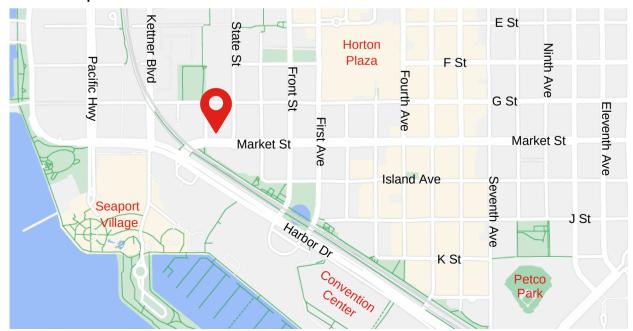

## PROPERTY HIGHLIGHTS

- Suite 201: 1,799 SF | Rate: \$2.85 + E
- Suite 203: 2,394 SF | Rate: \$2.85 + E
- True mixed-use building with incredible creative office space with refinished hardwood floors, fully restored in 2009
- Fantastic location in the heart of the upscale Marina District
- Timeless brick-and-beam architecture
- Close proximity to Seaport Village, Grand Manchester Hyatt, and development projects Campus at Horton and IQHQ Headquarters