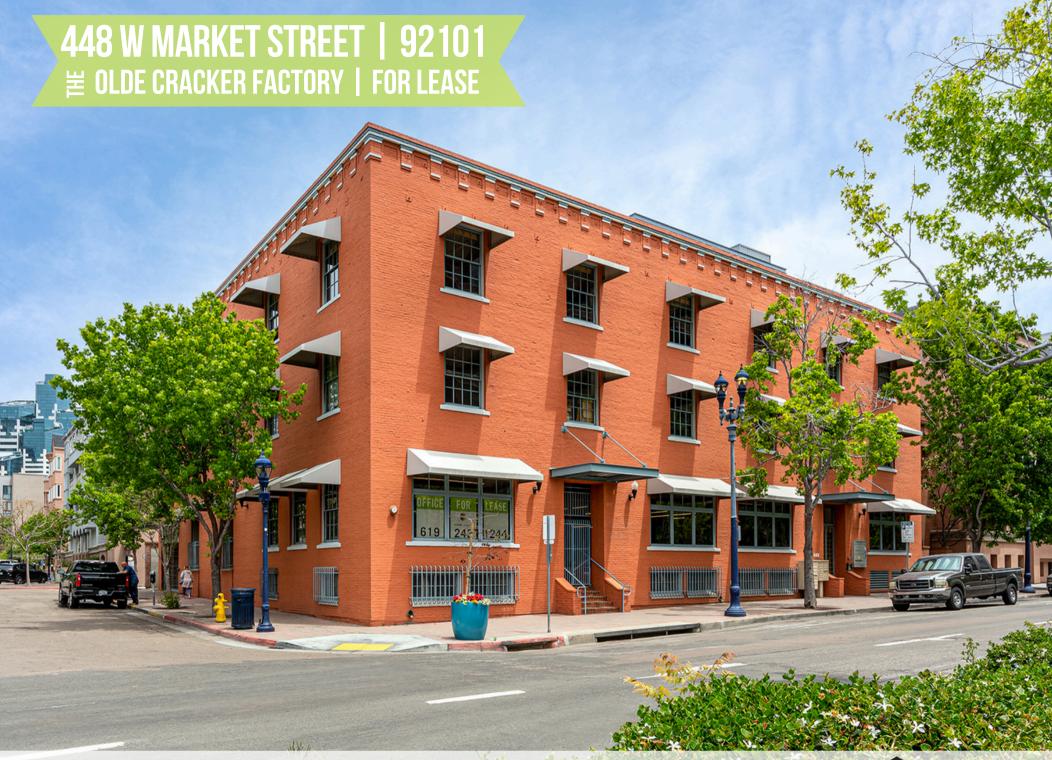

## THE OLDE CRACKER FACTORY

## PROPERTY HIGHLIGHTS

- Suite 201: 1,799 SF | Rate: \$2.85 + E
- Suite 203: 2,394 SF | Rate: \$2.85 + E
- True mixed-use building with incredible creative office space with refinished hardwood floors, fully restored in 2009
- Fantastic location in the heart of the upscale Marina District
- Timeless brick-and-beam architecture
- Close proximity to Seaport Village, Grand Manchester Hyatt, and development projects Campus at Horton and IQHQ Headquarters

## CREATIVE OFFICE SPACE FOR LEASE