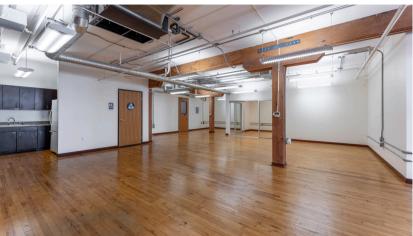

## PROPERTY HIGHLIGHTS

- Suite 201: 1,799 SF | Rate: \$2.85 + E
- Suite 203: 2,394 SF | Rate: \$2.85 + E
- True mixed-use building with incredible creative office space with refinished hardwood floors, fully restored in 2009
- Fantastic location in the heart of the upscale Marina District
- Timeless brick-and-beam architecture
- Close proximity to Seaport Village, Grand Manchester Hyatt, and development projects Campus at Horton and IQHQ Headquarters

## CREATIVE OFFICE SPACE FOR LEASE