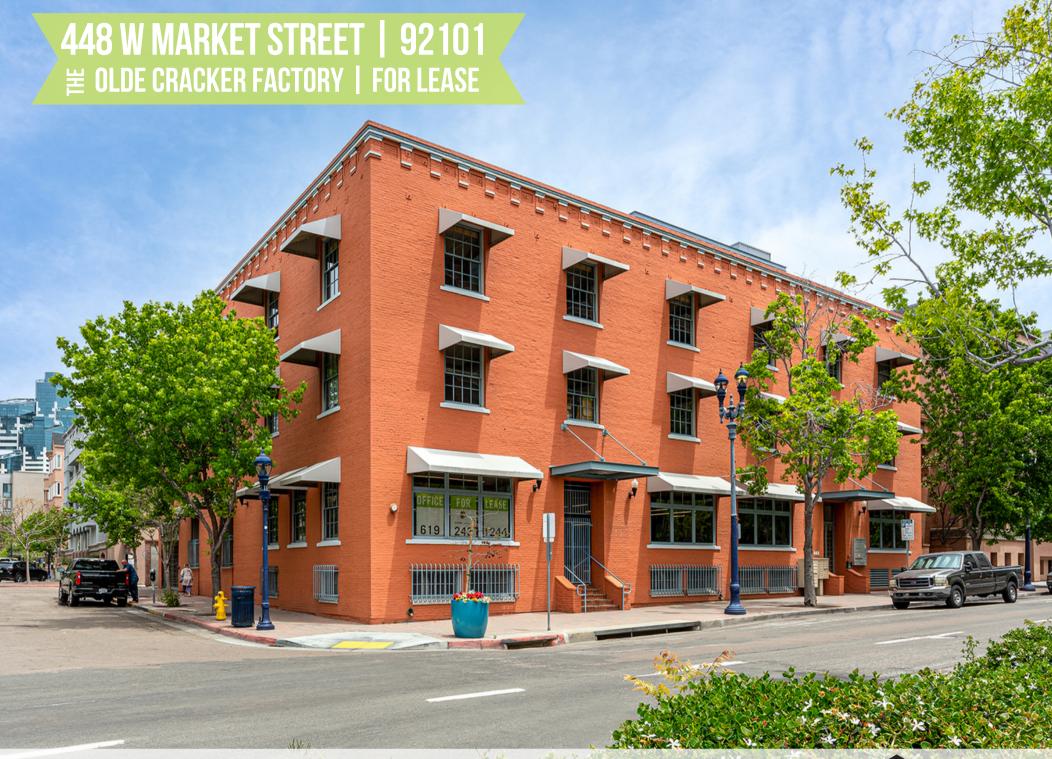

## THE OLDE CRACKER FACTORY

## PROPERTY HIGHLIGHTS

- Suite 201: 1,799 SF | Rate: \$2.85 + E
- Suite 203: 2,860 SF | Rate: \$2.85 + E
- True mixed-use building with incredible creative office space with refinished hardwood floors, fully restored in 2009
- Fantastic location in the heart of the upscale Marina District
- Timeless brick-and-beam architecture
- Close proximity to Seaport Village, Grand Manchester Hyatt, and development projects Campus at Horton and IQHQ Headquarters

## CREATIVE OFFICE SPACE FOR LEASE