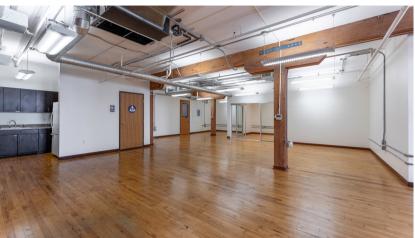

## PROPERTY HIGHLIGHTS

- Suite 201: 1,799 SF | Rate: \$2.85 + E
- Suite 203: 2,860 SF | Rate: \$2.85 + E
- True mixed-use building with incredible creative office space with refinished hardwood floors, fully restored in 2009
- Fantastic location in the heart of the upscale Marina District
- Timeless brick-and-beam architecture
- Close proximity to Seaport Village, Grand Manchester Hyatt, and development projects Campus at Horton and IQHQ Headquarters

## CREATIVE OFFICE SPACE FOR LEASE