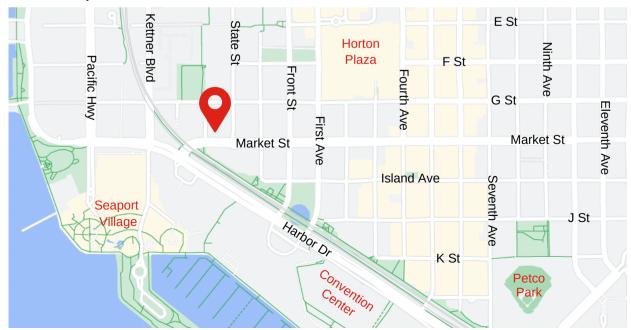

## PROPERTY HIGHLIGHTS

- Suite 201: 1,799 SF | Rate: \$2.85 + E
- Suite 203: 2,860 SF | Rate: \$2.85 + E
- True mixed-use building with incredible creative office space with refinished hardwood floors, fully restored in 2009
- Fantastic location in the heart of the upscale Marina District
- Timeless brick-and-beam architecture
- Close proximity to Seaport Village, Grand Manchester Hyatt, and development projects Campus at Horton and IQHQ Headquarters