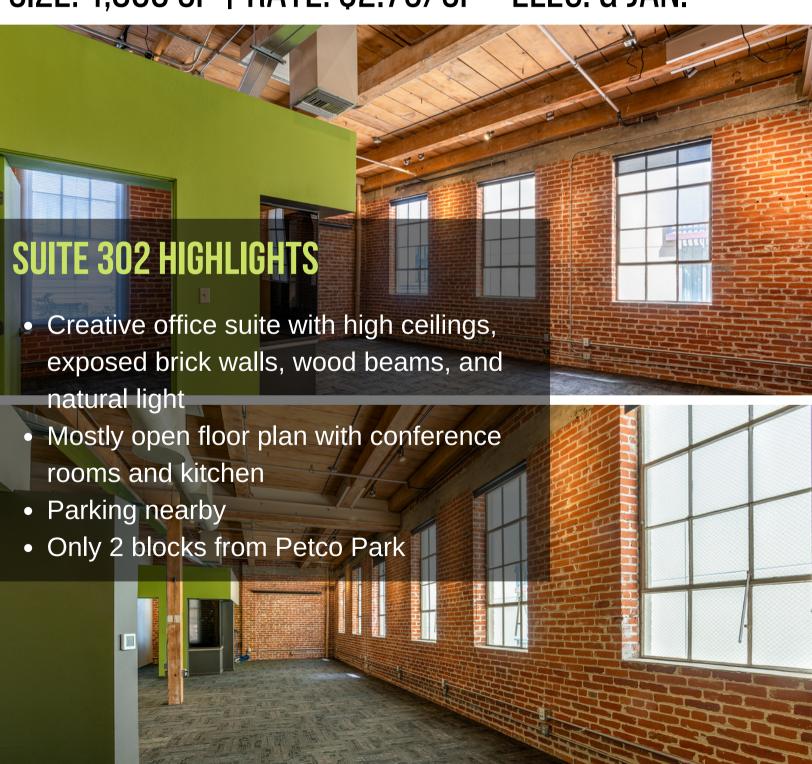

# **SUITE 302** | 363 FIFTH AVENUE CREATIVE OFFICE SPACE

SIZE: 1,860 SF | RATE: \$2.75/SF + ELEC. & JAN.

Hans Strom- Lic. #01222709 Hans@stromcommercial.com