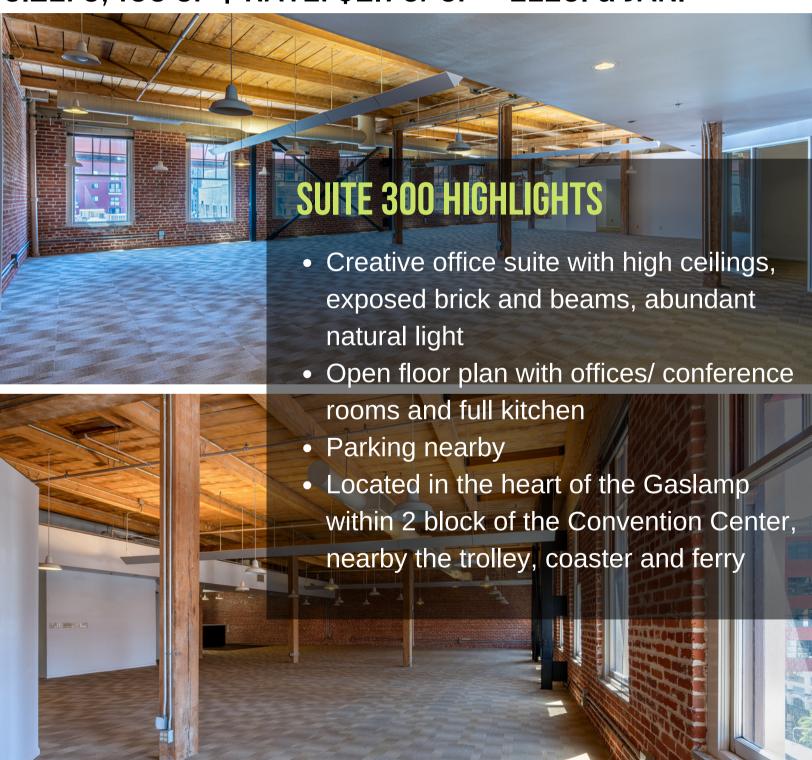

### **SUITE 300** | 363 FIFTH AVENUE

CREATIVE OFFICE SPACE

SIZE: 6,406 SF | RATE: \$2.75/SF + ELEC. & JAN.