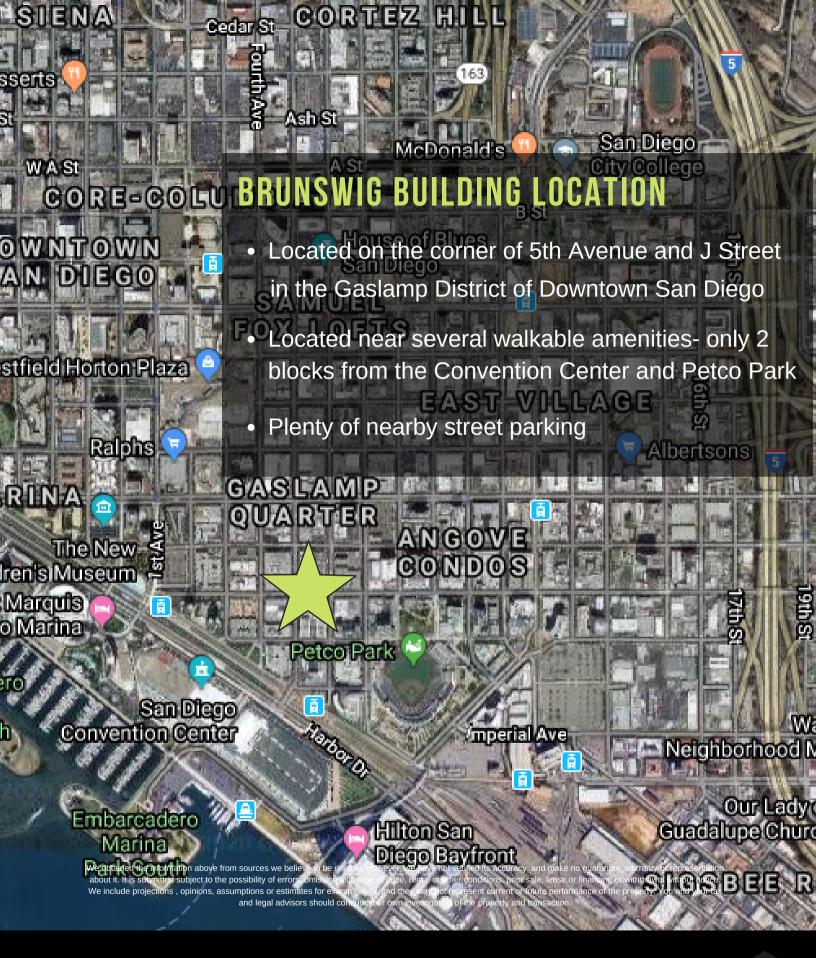

## HISTORIC BRUNSWIG BUILDING

363 FIFTH AVENUE | SAN DIEGO, CA 92101 CREATIVE OFFICE SPACES FOR LEASE

Hans Strom- Lic. #01222709 Hans@stromcommercial.com