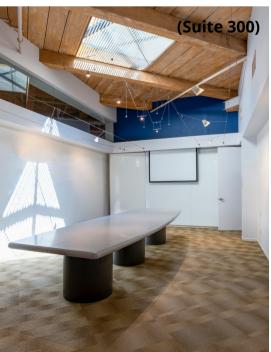

### **SUITE 300** | 363 FIFTH AVENUE

CREATIVE OFFICE SPACE

SIZE: 6,406 SF | RATE: \$2.75/SF + ELEC. & JAN.