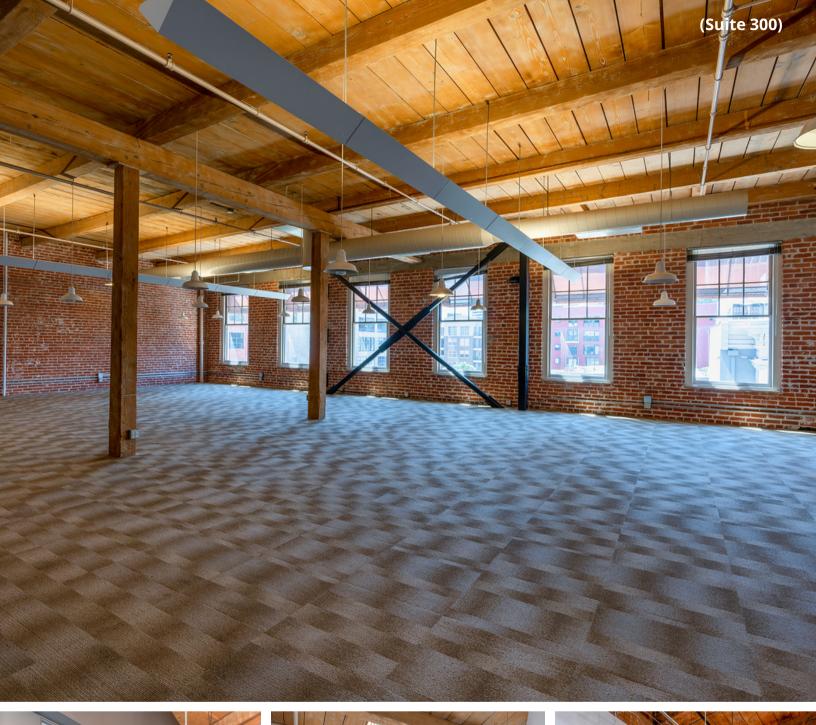

### **SUITE 300** | 363 FIFTH AVENUE

CREATIVE OFFICE SPACE

SIZE: 6,406 SF | RATE: \$2.75/SF + ELEC. & JAN.